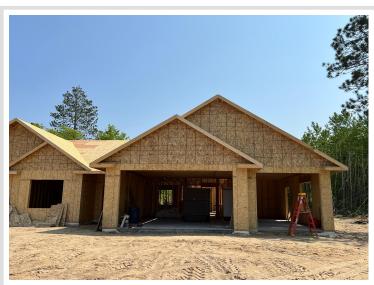

## **Description:**

Quality built two bedroom, two bath townhome with attached three car insulated garage just minutes from Brainerd/Baxter. Large kitchen with nice sized dining area and spacious living room. Four season sunroom off the back with quick access to the 12x14 patio area. Primary bedroom suite with spacious walk-in closet and private bath including walk-in shower. Second bedroom next to the large full bathroom. Great mixture of LVP flooring and carpet throughout. Laundry area just off the garage. Attached three car garage with storage space off the third stall. Situated on private road with no outlet and many newer homes in the area. Great location close to shopping, restaurants, lakes and entertainment. There is still time to pick your interior colors!