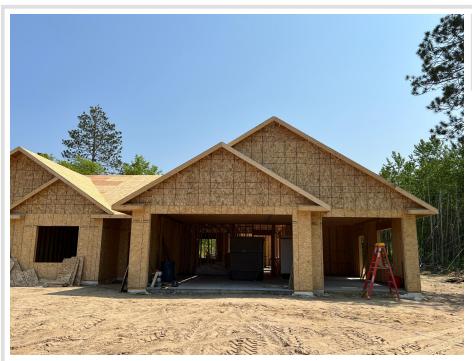

## **Description:**

Quality built two bedroom, two bath townhome with attached three car insulated garage just minutes from Brainerd/Baxter. Large kitchen with nice sized dining area and spacious living room. Four season sunroom off the back with quick access to the 12x14 patio area. Primary bedroom suite with spacious walk-in closet and private bath including walk-in shower. Second bedroom next to the large full bathroom. Great mixture of LVP flooring and carpet throughout. Laundry area just off the garage. Attached three car garage with storage space off the third stall. Situated on private road with no outlet and many newer homes in the area. Great location close to shopping, restaurants, lakes and entertainment. There is still time to pick your interior colors!