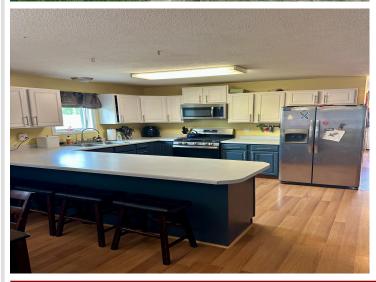

## **Description:**

Welcome to 605 19th St. NW, a beautifully designed 4-bedroom, 2-bathroom home offering comfort and convenience in a prime Bemidji location. This spacious residence features an open-concept kitchen, dining, and living room on the main floor, perfect for modern living and entertaining. The main level includes two bedrooms and a full bathroom, while the lower level boasts two additional bedrooms, a cozy family room, and a second full bathroom. With its close proximity to vibrant downtown Bemidji, this home combines small-town charm with easy access to shops, dining, and entertainment. Don't miss your chance to own this move-in-ready gem!