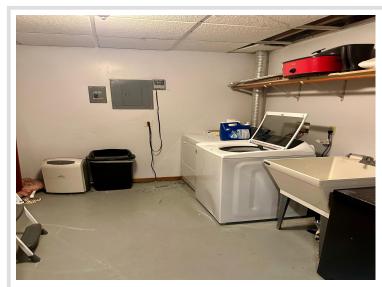

## **Additional Features:**

Basement: Egress Window(s), Finished Fuel: Natural Gas Garage: 2 Heat: Forced Air Sewer: City Sewer/Connected Water: City Water/Connected Air Conditioning: Central Air