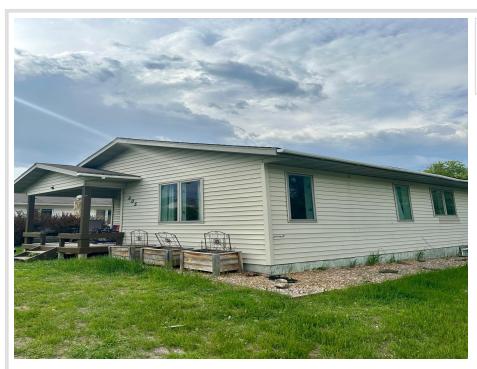

## **Description:**

Welcome to 605 19th St. NW, a beautifully designed 4-bedroom, 2-bathroom home offering comfort and convenience in a prime Bemidji location. This spacious residence features an open-concept kitchen, dining, and living room on the main floor, perfect for modern living and entertaining. The main level includes two bedrooms and a full bathroom, while the lower level boasts two additional bedrooms, a cozy family room, and a second full bathroom. With its close proximity to vibrant downtown Bemidji, this home combines small-town charm with easy access to shops, dining, and entertainment. Don't miss your chance to own this move-in-ready gem!