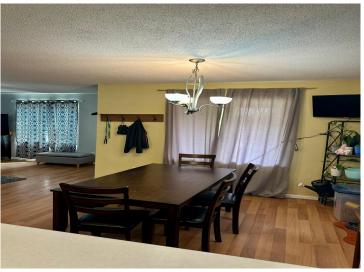

## **Description:**

Welcome to 605 19th St. NW, a beautifully designed 4-bedroom, 2-bathroom home offering comfort and convenience in a prime Bemidji location. This spacious residence features an open-concept kitchen, dining, and living room on the main floor, perfect for modern living and entertaining. The main level includes two bedrooms and a full bathroom, while the lower level boasts two additional bedrooms, a cozy family room, and a second full bathroom. With its close proximity to vibrant downtown Bemidji, this home combines small-town charm with easy access to shops, dining, and entertainment. Don't miss your chance to own this move-in-ready gem!