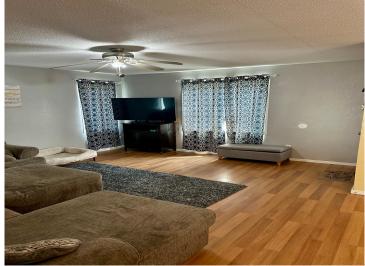

## **Description:**

Welcome to 605 19th St. NW, a beautifully designed 4-bedroom, 2-bathroom home offering comfort and convenience in a prime Bemidji location. This spacious residence features an open-concept kitchen, dining, and living room on the main floor, perfect for modern living and entertaining. The main level includes two bedrooms and a full bathroom, while the lower level boasts two additional bedrooms, a cozy family room, and a second full bathroom. With its close proximity to vibrant downtown Bemidji, this home combines small-town charm with easy access to shops, dining, and entertainment. Don't miss your chance to own this move-in-ready gem!