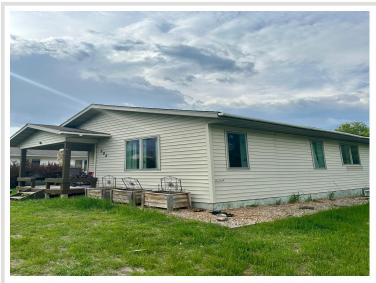

## **Description:**

Welcome to 605 19th St. NW, a beautifully designed 4-bedroom, 2-bathroom home offering comfort and convenience in a prime Bemidji location. This spacious residence features an open-concept kitchen, dining, and living room on the main floor, perfect for modern living and entertaining. The main level includes two bedrooms and a full bathroom, while the lower level boasts two additional bedrooms, a cozy family room, and a second full bathroom. With its close proximity to vibrant downtown Bemidji, this home combines small-town charm with easy access to shops, dining, and entertainment. Don't miss your chance to own this move-in-ready gem!