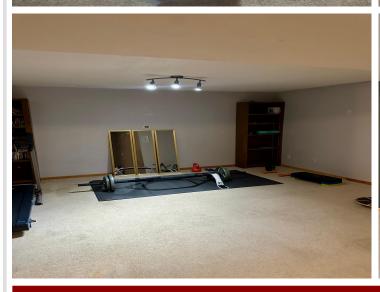

## **Description:**

Welcome to 605 19th St. NW, a beautifully designed 4-bedroom, 2-bathroom home offering comfort and convenience in a prime Bemidji location. This spacious residence features an open-concept kitchen, dining, and living room on the main floor, perfect for modern living and entertaining. The main level includes two bedrooms and a full bathroom, while the lower level boasts two additional bedrooms, a cozy family room, and a second full bathroom. With its close proximity to vibrant downtown Bemidji, this home combines small-town charm with easy access to shops, dining, and entertainment. Don't miss your chance to own this move-in-ready gem!

## **Additional Features:**

Basement: Egress Window(s), Finished Fuel: Natural Gas Garage: 2 Heat: Forced Air Sewer: City Sewer/Connected Water: City Water/Connected Air Conditioning: Central Air