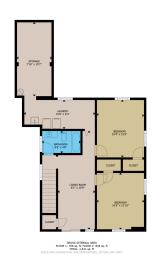

This beautifully updated 3-bedroom, 2-bathroom home blends modern comfort with tranquil lake living. The open-concept main level flows effortlessly to a spacious back deck—perfect for morning coffee or sunset dinners with stunning lake views. Downstairs, the walk-out basement offers two bedrooms, a full bath, and direct access to the great outdoors. Additional features include an on demand water heater, updated carpeting, and water softener. Being Sold Turn Key with all furnishings and dock included!!

## **Additional Details:**

Year Built 1970 Lot Acres 1.98

Lot Dimensions 105x872x100x778

Garage Stalls 8
School District 118
Taxes \$1,514
Taxes with Assessments \$1,580
Tax Year 2025

Listed By: FERMA REalty, Inc.

**\$537,000**MLS 6730613 Lake Home 7658 Little Sand Drive Remer MN 56672

FLOOR 1

Matterport

FLOOR 2

website: www.AffinityRealEstate.com | email: info@affinityrealestate.com | office: 218-237-3333 | fax:218-237-3377