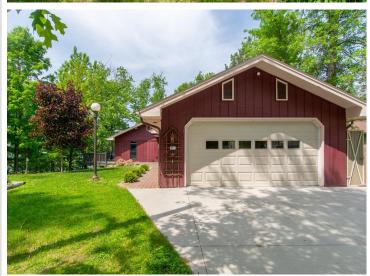

Need space for your toys or hobbies? You'll love the heated/insulated 22x26 2-stall garage with epoxy floor and the expansive 30x52 insulated pole building with wood burning heat—ideal for boats, ATVs, or workshop projects.