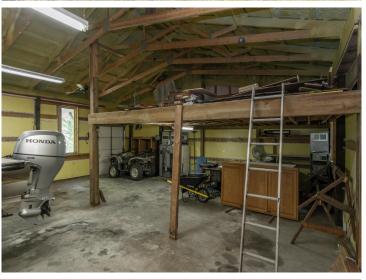

Need space for your toys or hobbies? You'll love the heated/insulated 22x26 2-stall garage with epoxy floor and the expansive 30x52 insulated pole building with wood burning heat—ideal for boats, ATVs, or workshop projects.