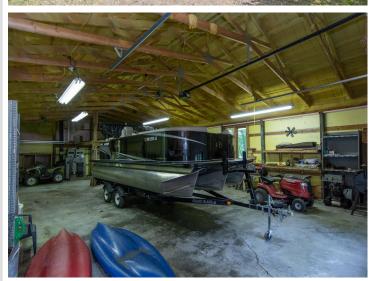

Need space for your toys or hobbies? You'll love the heated/insulated 22x26 2-stall garage with epoxy floor and the expansive 30x52 insulated pole building with wood burning heat—ideal for boats, ATVs, or workshop projects.