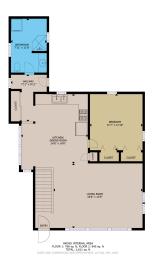

This beautifully updated 3-bedroom, 2-bathroom home blends modern comfort with tranquil lake living. The open-concept main level flows effortlessly to a spacious back deck—perfect for morning coffee or sunset dinners with stunning lake views. Downstairs, the walk-out basement offers two bedrooms, a full bath, and direct access to the great outdoors. Additional features include an on demand water heater, updated carpeting, and water softener. Being Sold Turn Key with all furnishings and dock included!!

## **Additional Details:**

Year Built 1970 Lot Acres 1.98

Lot Dimensions 105x872x100x778

Garage Stalls 8
School District 118
Taxes \$1,514
Taxes with Assessments \$1,580
Tax Year 2025

Listed By: FERMA REalty, Inc.

**\$537,000**MLS 6730613 Lake Home 7658 Little Sand Drive Remer MN 56672

FLOOR 1

Matterport

FLOOR 2

website: www.AffinityRealEstate.com | email: info@affinityrealestate.com | office: 218-237-3333 | fax:218-237-3377