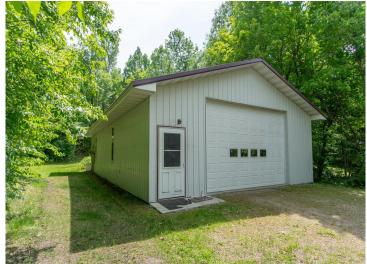

Need space for your toys or hobbies? You'll love the heated/insulated 22x26 2-stall garage with epoxy floor and the expansive 30x52 insulated pole building with wood burning heat—ideal for boats, ATVs, or workshop projects.