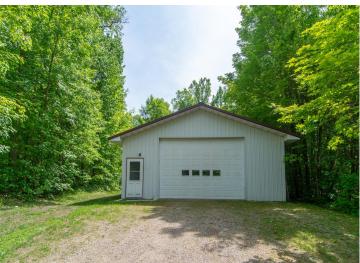

Need space for your toys or hobbies? You'll love the heated/insulated 22x26 2-stall garage with epoxy floor and the expansive 30x52 insulated pole building with wood burning heat—ideal for boats, ATVs, or workshop projects.