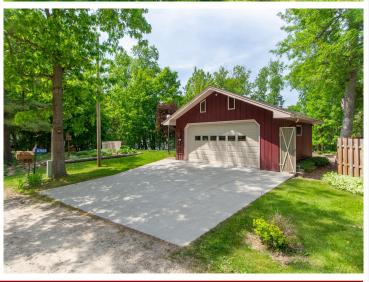

Need space for your toys or hobbies? You'll love the heated/insulated 22x26 2-stall garage with epoxy floor and the expansive 30x52 insulated pole building with wood burning heat—ideal for boats, ATVs, or workshop projects.