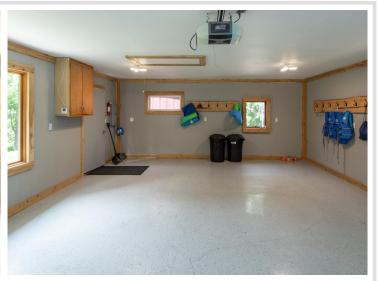

Need space for your toys or hobbies? You'll love the heated/insulated 22x26 2-stall garage with epoxy floor and the expansive 30x52 insulated pole building with wood burning heat—ideal for boats, ATVs, or workshop projects.