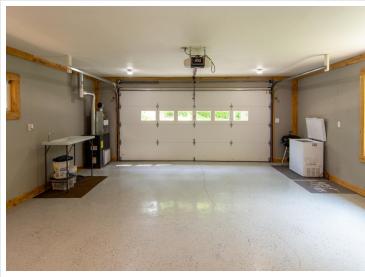

Need space for your toys or hobbies? You'll love the heated/insulated 22x26 2-stall garage with epoxy floor and the expansive 30x52 insulated pole building with wood burning heat—ideal for boats, ATVs, or workshop projects.