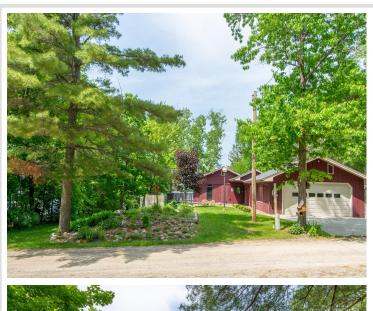

Need space for your toys or hobbies? You'll love the heated/insulated 22x26 2-stall garage with epoxy floor and the expansive 30x52 insulated pole building with wood burning heat—ideal for boats, ATVs, or workshop projects.

## **Additional Details:**

Year Built 1970 Lot Acres 1.98

Lot Dimensions 105x872x100x778

Garage Stalls 8
School District 118
Taxes \$1,514
Taxes with Assessments \$1,580
Tax Year 2025

Listed By: FERMA REalty, Inc.