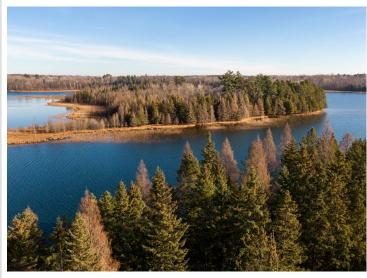

## **Description:**

Escape life's worries at this private, captivating island on Baby Lake, rural Hackensack, MN. Explore the 15+-acre island, which is only a short paddle from the mainland easement access. Imagine spending a day deep in the forest, on your own island, surrounded by woods and the crystal-blue waters of Baby Lake. The island is calling!

## **Additional Details:**

Lot Acres 15.8

878 x IRR Island Lot Dimensions

School District 113

Taxes (unreported) Taxes with Assessments (unreported)

Tax Year 2025