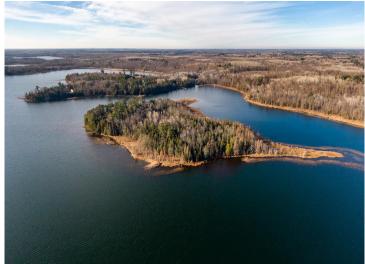

## **Description:**

Escape life's worries at this private, captivating island on Baby Lake, rural Hackensack, MN. Explore the 15+-acre island, which is only a short paddle from the mainland easement access. Imagine spending a day deep in the forest, on your own island, surrounded by woods and the crystal-blue waters of Baby Lake. The island is calling!

## **Additional Details:**

Lot Acres 15.8

878 x IRR Island Lot Dimensions

School District 113

Taxes (unreported) Taxes with Assessments (unreported)

Tax Year 2025