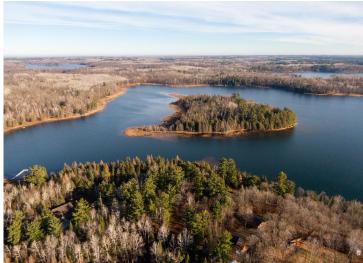

## **Description:**

Escape life's worries at this private, captivating island on Baby Lake, rural Hackensack, MN. Explore the 15+-acre island, which is only a short paddle from the mainland easement access. Imagine spending a day deep in the forest, on your own island, surrounded by woods and the crystal-blue waters of Baby Lake. The island is calling!

## **Additional Details:**

Lot Acres 15.8

878 x IRR Island Lot Dimensions

School District 113

Taxes (unreported) Taxes with Assessments (unreported)

Tax Year 2025