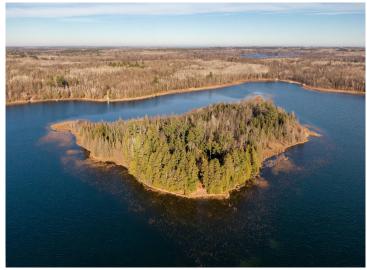

## **Description:**

Escape life's worries at this private, captivating island on Baby Lake, rural Hackensack, MN. Explore the 15+-acre island, which is only a short paddle from the mainland easement access. Imagine spending a day deep in the forest, on your own island, surrounded by woods and the crystal-blue waters of Baby Lake. The island is calling!

## **Additional Details:**

Lot Acres 15.8

878 x IRR Island Lot Dimensions

School District 113

Taxes (unreported) Taxes with Assessments (unreported)

Tax Year 2025