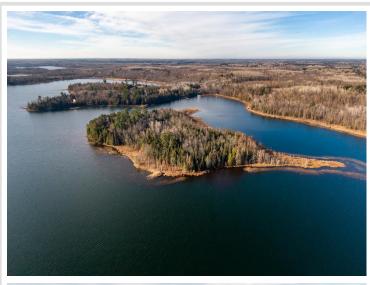

## **Description:**

Escape life's worries at this private, captivating island on Baby Lake, rural Hackensack, MN. Explore the 15+-acre island, which is only a short paddle from the mainland easement access. Imagine spending a day deep in the forest, on your own island, surrounded by woods and the crystal-blue waters of Baby Lake. The island is calling!

## **Additional Details:**

Lot Acres 15.8

878 x IRR Island Lot Dimensions

School District 113

Taxes (unreported) Taxes with Assessments (unreported)

Tax Year 2025