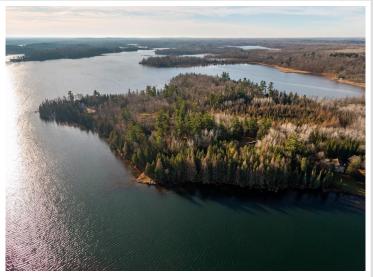

## **Description:**

Escape life's worries at this private, captivating island on Baby Lake, rural Hackensack, MN. Explore the 15+-acre island, which is only a short paddle from the mainland easement access. Imagine spending a day deep in the forest, on your own island, surrounded by woods and the crystal-blue waters of Baby Lake. The island is calling!

## **Additional Details:**

Lot Acres 15.8

878 x IRR Island Lot Dimensions

School District 113

Taxes (unreported) Taxes with Assessments (unreported)

Tax Year 2025