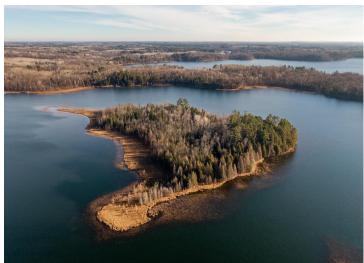

## **Description:**

Escape life's worries at this private, captivating island on Baby Lake, rural Hackensack, MN. Explore the 15+-acre island, which is only a short paddle from the mainland easement access. Imagine spending a day deep in the forest, on your own island, surrounded by woods and the crystal-blue waters of Baby Lake. The island is calling!

## **Additional Details:**

Lot Acres 15.8

878 x IRR Island Lot Dimensions

School District 113

Taxes (unreported) Taxes with Assessments (unreported)

Tax Year 2025