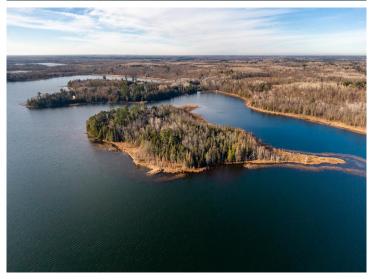

## **Description:**

Escape life's worries at this private, captivating island on Baby Lake, rural Hackensack, MN. Explore the 15+-acre island, which is only a short paddle from the mainland easement access. Imagine spending a day deep in the forest, on your own island, surrounded by woods and the crystal-blue waters of Baby Lake. The island is calling!

## **Additional Details:**

Lot Acres 15.8

878 x IRR Island Lot Dimensions

School District 113

Taxes (unreported) Taxes with Assessments (unreported)

Tax Year 2025