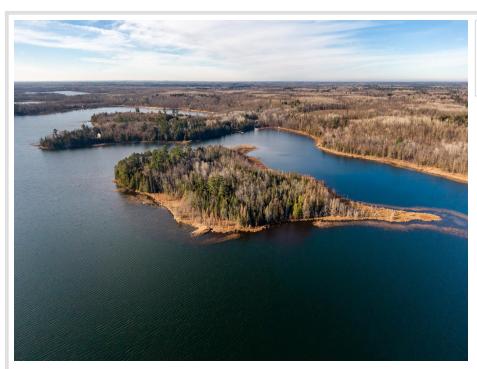

## **Description:**

Escape life's worries at this private, captivating island on Baby Lake, rural Hackensack, MN. Explore the 15+-acre island, which is only a short paddle from the mainland easement access. Imagine spending a day deep in the forest, on your own island, surrounded by woods and the crystal-blue waters of Baby Lake. The island is calling!

## **Additional Details:**

Lot Acres 15.8

878 x IRR Island Lot Dimensions

School District 113

Taxes (unreported) Taxes with Assessments (unreported)

Tax Year 2025