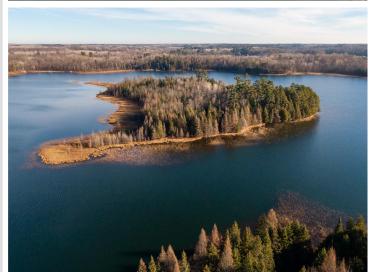

## **Description:**

Escape life's worries at this private, captivating island on Baby Lake, rural Hackensack, MN. Explore the 15+-acre island, which is only a short paddle from the mainland easement access. Imagine spending a day deep in the forest, on your own island, surrounded by woods and the crystal-blue waters of Baby Lake. The island is calling!

## **Additional Details:**

Lot Acres 15.8

878 x IRR Island Lot Dimensions

School District 113

Taxes (unreported) Taxes with Assessments (unreported)

Tax Year 2025