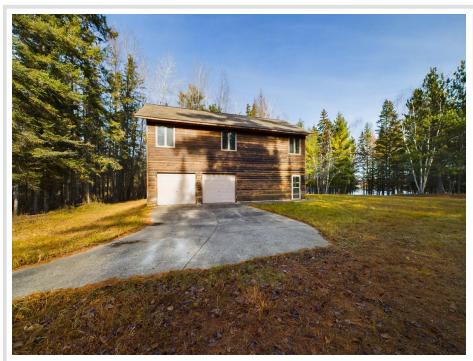

MLS 6730642 Lake Home

\$379,000

200 sq ft 0 bedrooms 1 baths

4690 Evergreen Drive Hackensack MN 56452

Waterfront: Baby

Status: Pending

## **Description:**

Escape life's worries in northern Minnesota. A two-story garage "shouse" with fully open and unfinished loft can be your future home at this awesome wooded setting that hides down the twisting, alluring gravel roads of Baby Lake, rural Hackensack, MN. A main-level bathroom with tub/shower is in place, and the rest is a blank slate for your lakefront lifestyle. The crystal-blue waters of Baby Lake are calling!

## **Additional Details:**

Year Built 1993 Lot Acres 5 165 Lot Dimensions 2 Garage Stalls School District 113 Taxes \$4,730 Taxes with Assessments \$4.796 Tax Year 2025