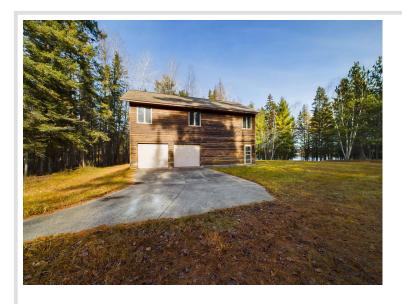

MLS 6730642 Lake Home

\$379,000

200 sq ft 0 bedrooms 1 baths

4690 Evergreen Drive Hackensack MN 56452

Waterfront: Baby

Status: Pending

## **Description:**

Escape life's worries in northern Minnesota. A two-story garage "shouse" with fully open and unfinished loft can be your future home at this awesome wooded setting that hides down the twisting, alluring gravel roads of Baby Lake, rural Hackensack, MN. A main-level bathroom with tub/shower is in place, and the rest is a blank slate for your lakefront lifestyle. The crystal-blue waters of Baby Lake are calling!

## **Additional Details:**

Year Built 1993 Lot Acres 5 165 Lot Dimensions 2 Garage Stalls School District 113 Taxes \$4,730 Taxes with Assessments \$4.796 Tax Year 2025