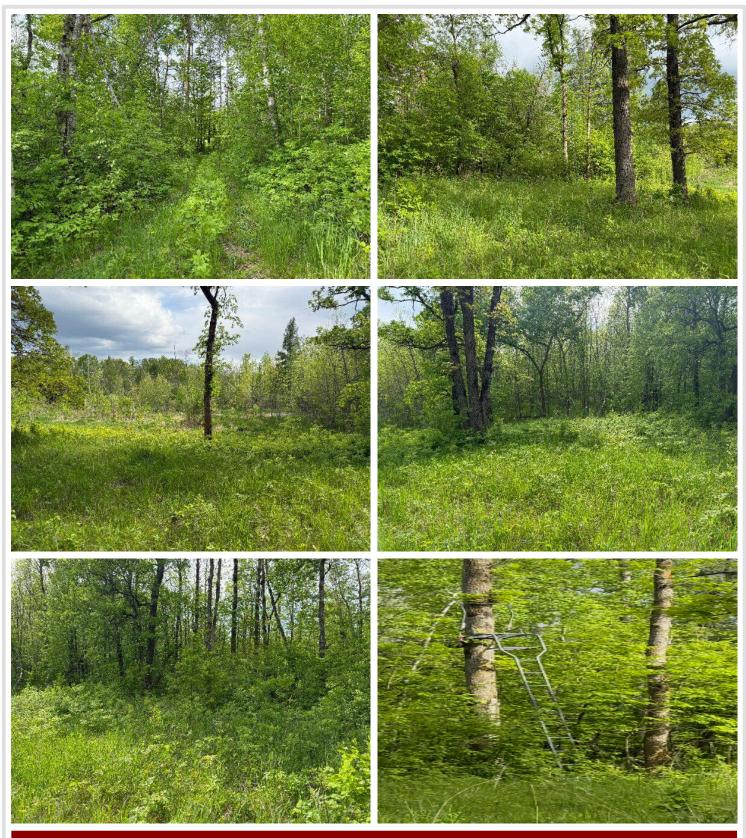

# **Description:**

Just minutes from the heart of Detroit Lakes lies a rare opportunity for outdoor enthusiasts—a beautiful 10-acre parcel of prime hunting land. Whether you're a seasoned hunter, nature lover, or simply looking for a peaceful escape, this property offers the perfect blend of seclusion and convenience. The land features a natural mix of woods and open areas, creating the ideal habitat for deer, turkey, and other wildlife. It's raw, untouched, and ready for your vision—whether that means setting up a hunting basecamp or simply enjoying it as a quiet retreat from the everyday. Accessible year-round and you won't have to sacrifice comfort or convenience to enjoy your own private piece of wilderness. Conveniently located just off Co Rd 141 ~ If you're looking for your own slice of the outdoors, just a short 1 mile drive from the lakes, trails, and amenities of Detroit Lakes, this 10-acre haven is waiting for you. Don't miss it—reach out today to learn more or schedule a showing.