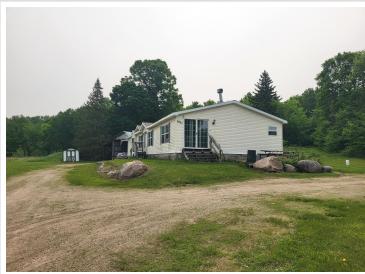

MLS 6730871 Lake Home

\$350,000

1,908 sq ft 3 bedrooms 2 baths

13505 580th Avenue Menahga MN 56464

Waterfront: Kettle River

Status: Active

## **Description:**

Picture yourself on 85 acres of tranquil privacy, a true haven away from it all. This property offers endless possibilities for your country lifestyle - bring your horses to roam, expand the fencing to raise cattle, or relish in your own private hunting grounds. The home boasts a wonderfully designed floor plan featuring a spacious kitchen perfect for family gatherings, and a luxurious primary suite with his and her walk-in closets and full Bath with jetted tub and separate shower. Cozy evenings await in both the family and living rooms, each warmed by a gas fireplace. Enjoy meals in either the formal or informal dining areas. A substantial pole building serves as a garage with a lean-to, and while the outdoor boiler needs a new pump, It is another form of heat at your disposal. The property also includes Kettle River that may offer trout and provides a valuable water source for livestock. List price is \$69,200 below taxable market value.