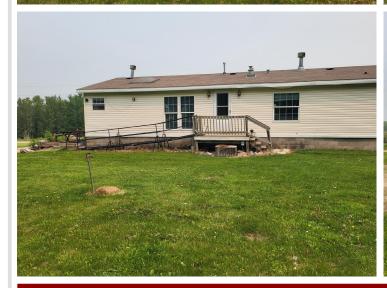

## **Description:**

Picture yourself on 85 acres of tranquil privacy, a true haven away from it all. This property offers endless possibilities for your country lifestyle - bring your horses to roam, expand the fencing to raise cattle, or relish in your own private hunting grounds. The home boasts a wonderfully designed floor plan featuring a spacious kitchen perfect for family gatherings, and a luxurious primary suite with his and her walk-in closets and full Bath with jetted tub and separate shower. Cozy evenings await in both the family and living rooms, each warmed by a gas fireplace. Enjoy meals in either the formal or informal dining areas. A substantial pole building serves as a garage with a lean-to, and while the outdoor boiler needs a new pump, It is another form of heat at your disposal. The property also includes Kettle River that may offer trout and provides a valuable water source for livestock. List price is \$69,200 below taxable market value.