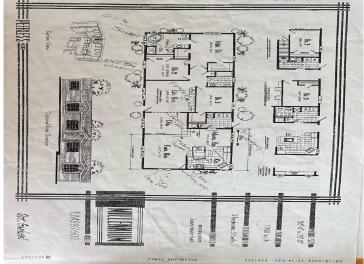

## **Description:**

Picture yourself on 85 acres of tranquil privacy, a true haven away from it all. This property offers endless possibilities for your country lifestyle - bring your horses to roam, expand the fencing to raise cattle, or relish in your own private hunting grounds. The home boasts a wonderfully designed floor plan featuring a spacious kitchen perfect for family gatherings, and a luxurious primary suite with his and her walk-in closets and full Bath with jetted tub and separate shower. Cozy evenings await in both the family and living rooms, each warmed by a gas fireplace. Enjoy meals in either the formal or informal dining areas. A substantial pole building serves as a garage with a lean-to, and while the outdoor boiler needs a new pump, It is another form of heat at your disposal. The property also includes Kettle River that may offer trout and provides a valuable water source for livestock. List price is \$69,200 below taxable market value.

## **Additional Details:**

Year Built 2009 Lot Acres 85 Lot Dimensions irregular

Garage Stalls 2 School District 821 \$1,314 Taxes Taxes with Assessments \$1,314 Tax Year 2025