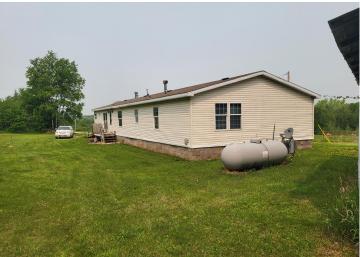

## **Description:**

Picture yourself on 85 acres of tranquil privacy, a true haven away from it all. This property offers endless possibilities for your country lifestyle - bring your horses to roam, expand the fencing to raise cattle, or relish in your own private hunting grounds. The home boasts a wonderfully designed floor plan featuring a spacious kitchen perfect for family gatherings, and a luxurious primary suite with his and her walk-in closets and full Bath with jetted tub and separate shower. Cozy evenings await in both the family and living rooms, each warmed by a gas fireplace. Enjoy meals in either the formal or informal dining areas. A substantial pole building serves as a garage with a lean-to, and while the outdoor boiler needs a new pump, It is another form of heat at your disposal. The property also includes Kettle River that may offer trout and provides a valuable water source for livestock. List price is \$69,200 below taxable market value.

## **Additional Features:**

Fuel: Propane Heat: Forced Air, Fireplace(s), Outdoor Boiler