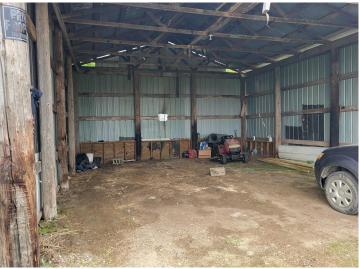

## **Description:**

Picture yourself on 85 acres of tranquil privacy, a true haven away from it all. This property offers endless possibilities for your country lifestyle - bring your horses to roam, expand the fencing to raise cattle, or relish in your own private hunting grounds. The home boasts a wonderfully designed floor plan featuring a spacious kitchen perfect for family gatherings, and a luxurious primary suite with his and her walk-in closets and full Bath with jetted tub and separate shower. Cozy evenings await in both the family and living rooms, each warmed by a gas fireplace. Enjoy meals in either the formal or informal dining areas. A substantial pole building serves as a garage with a lean-to, and while the outdoor boiler needs a new pump, It is another form of heat at your disposal. The property also includes Kettle River that may offer trout and provides a valuable water source for livestock. List price is \$69,200 below taxable market value.

## **Additional Features:**

Fuel: Propane Heat: Forced Air, Fireplace(s), Outdoor Boiler