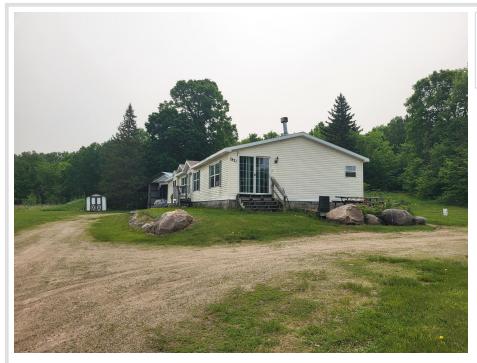

MLS 6730871 Lake Home

\$350,000

1,908 sq ft 3 bedrooms 2 baths

13505 580th Avenue Menahga MN 56464

Waterfront: Kettle River

Status: Active

## **Description:**

Picture yourself on 85 acres of tranquil privacy, a true haven away from it all. This property offers endless possibilities for your country lifestyle - bring your horses to roam, expand the fencing to raise cattle, or relish in your own private hunting grounds. The home boasts a wonderfully designed floor plan featuring a spacious kitchen perfect for family gatherings, and a luxurious primary suite with his and her walk-in closets and full Bath with jetted tub and separate shower. Cozy evenings await in both the family and living rooms, each warmed by a gas fireplace. Enjoy meals in either the formal or informal dining areas. A substantial pole building serves as a garage with a lean-to, and while the outdoor boiler needs a new pump, It is another form of heat at your disposal. The property also includes Kettle River that may offer trout and provides a valuable water source for livestock. List price is \$69,200 below taxable market value.