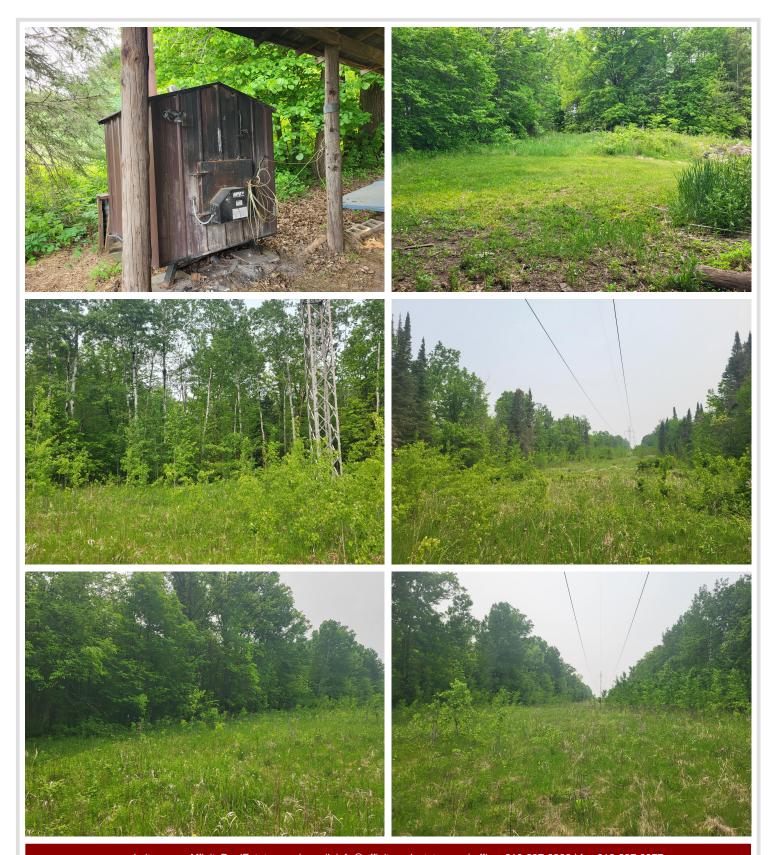

## **Description:**

Picture yourself on 85 acres of tranquil privacy, a true haven away from it all. This property offers endless possibilities for your country lifestyle - bring your horses to roam, expand the fencing to raise cattle, or relish in your own private hunting grounds. The home boasts a wonderfully designed floor plan featuring a spacious kitchen perfect for family gatherings, and a luxurious primary suite with his and her walk-in closets and full Bath with jetted tub and separate shower. Cozy evenings await in both the family and living rooms, each warmed by a gas fireplace. Enjoy meals in either the formal or informal dining areas. A substantial pole building serves as a garage with a lean-to, and while the outdoor boiler needs a new pump, It is another form of heat at your disposal. The property also includes Kettle River that may offer trout and provides a valuable water source for livestock. List price is \$69,200 below taxable market value.

## **Additional Details:**

Year Built 2009 Lot Acres 85 Lot Dimensions irregular

Garage Stalls 2 School District 821 \$1,314 Taxes Taxes with Assessments \$1,314 Tax Year 2025