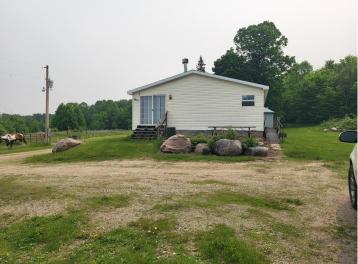

## **Description:**

Picture yourself on 85 acres of tranquil privacy, a true haven away from it all. This property offers endless possibilities for your country lifestyle - bring your horses to roam, expand the fencing to raise cattle, or relish in your own private hunting grounds. The home boasts a wonderfully designed floor plan featuring a spacious kitchen perfect for family gatherings, and a luxurious primary suite with his and her walk-in closets and full Bath with jetted tub and separate shower. Cozy evenings await in both the family and living rooms, each warmed by a gas fireplace. Enjoy meals in either the formal or informal dining areas. A substantial pole building serves as a garage with a lean-to, and while the outdoor boiler needs a new pump, It is another form of heat at your disposal. The property also includes Kettle River that may offer trout and provides a valuable water source for livestock. List price is \$69,200 below taxable market value.

## **Additional Details:**

Year Built 2009 Lot Acres 85 Lot Dimensions irregular

Garage Stalls 2 School District 821 \$1,314 Taxes Taxes with Assessments \$1,314 Tax Year 2025