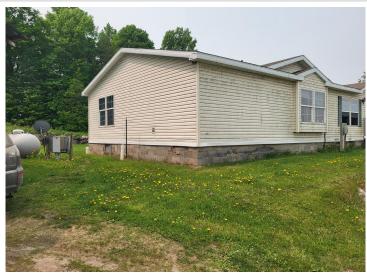

## **Description:**

Picture yourself on 85 acres of tranquil privacy, a true haven away from it all. This property offers endless possibilities for your country lifestyle - bring your horses to roam, expand the fencing to raise cattle, or relish in your own private hunting grounds. The home boasts a wonderfully designed floor plan featuring a spacious kitchen perfect for family gatherings, and a luxurious primary suite with his and her walk-in closets and full Bath with jetted tub and separate shower. Cozy evenings await in both the family and living rooms, each warmed by a gas fireplace. Enjoy meals in either the formal or informal dining areas. A substantial pole building serves as a garage with a lean-to, and while the outdoor boiler needs a new pump, It is another form of heat at your disposal. The property also includes Kettle River that may offer trout and provides a valuable water source for livestock. List price is \$69,200 below taxable market value.

## **Additional Details:**

Year Built 2009 Lot Acres 85 Lot Dimensions irregular

Garage Stalls 2 School District 821 \$1,314 Taxes Taxes with Assessments \$1,314 Tax Year 2025