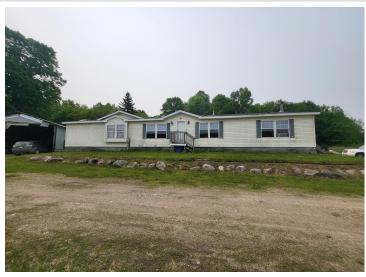

## **Description:**

Picture yourself on 85 acres of tranquil privacy, a true haven away from it all. This property offers endless possibilities for your country lifestyle - bring your horses to roam, expand the fencing to raise cattle, or relish in your own private hunting grounds. The home boasts a wonderfully designed floor plan featuring a spacious kitchen perfect for family gatherings, and a luxurious primary suite with his and her walk-in closets and full Bath with jetted tub and separate shower. Cozy evenings await in both the family and living rooms, each warmed by a gas fireplace. Enjoy meals in either the formal or informal dining areas. A substantial pole building serves as a garage with a lean-to, and while the outdoor boiler needs a new pump, It is another form of heat at your disposal. The property also includes Kettle River that may offer trout and provides a valuable water source for livestock. List price is \$69,200 below taxable market value.

## **Additional Details:**

Year Built 2009 Lot Acres 85 Lot Dimensions irregular

Garage Stalls 2 School District 821 \$1,314 Taxes Taxes with Assessments \$1,314 Tax Year 2025