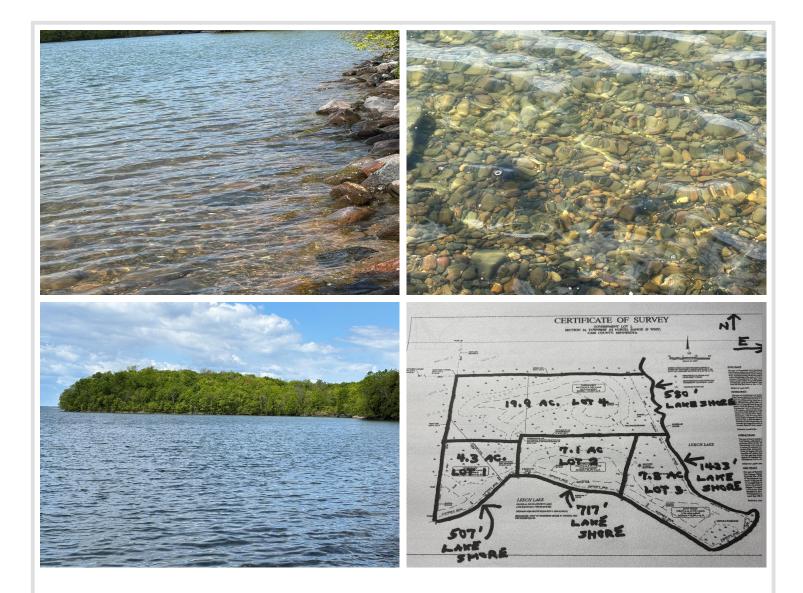

## Description:

Enjoy both sunrises and sunsets from the south tip of Leech Lakes famous Bear Island. Over 40 acres for you to Explore. Make your own path or follow one of several trails already make by deer. Camp with that private boundary water feel and view, yet close to Walker and all the amenities the town has to offer. World class fishing for muskies and walleyes. Deer bear and grouse hunting at your doorstep. Make it your summer and fall, fishing and hunting camp or build a seasonal or year round home. The choice is yours. Imagine sitting around a fire on the beach listening to the water dancing on the same family. Come check out this northern Minnesota big woods property !!

## Additional Details:

| Lot Acres              | 41.79     |
|------------------------|-----------|
| Lot Dimensions         | irregular |
| School District        | 118       |
| Taxes                  | \$470     |
| Taxes with Assessments | \$470     |
| Tax Year               | 2025      |