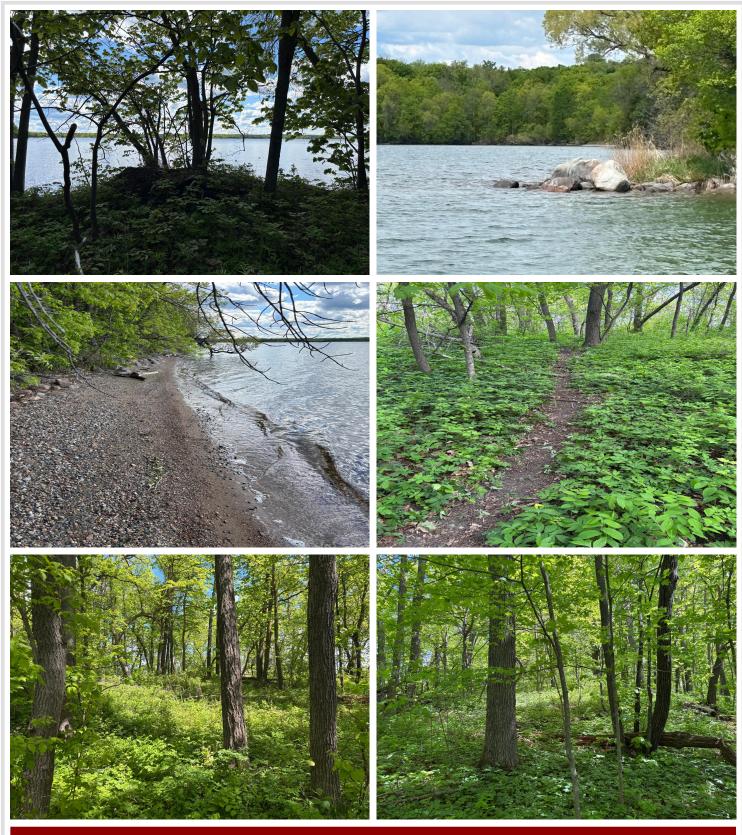

## Description:

Enjoy both sunrises and sunsets from the south tip of Leech Lakes famous Bear Island. Over 40 acres for you to Explore. Make your own path or follow one of several trails already make by deer. Camp with that private boundary water feel and view, yet close to Walker and all the amenities the town has to offer. World class fishing for muskies and walleyes. Deer bear and grouse hunting at your doorstep. Make it your summer and fall, fishing and hunting camp or build a seasonal or year round home. The choice is yours. Imagine sitting around a fire on the beach listening to the water dancing on the same family. Come check out this northern Minnesota big woods property !!