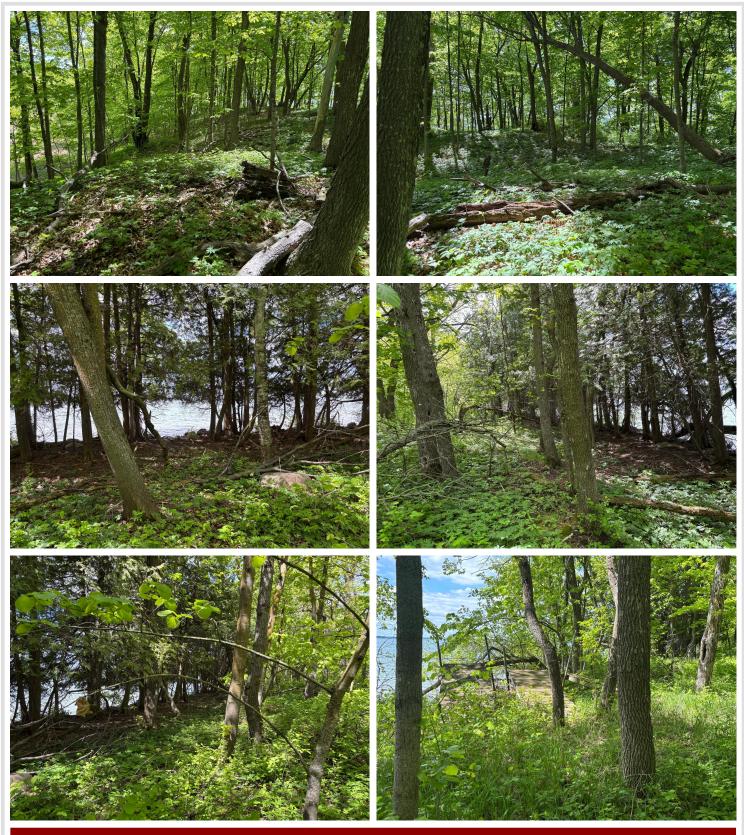

## Description:

Enjoy both sunrises and sunsets from the south tip of Leech Lakes famous Bear Island. Over 40 acres for you to Explore. Make your own path or follow one of several trails already make by deer. Camp with that private boundary water feel and view, yet close to Walker and all the amenities the town has to offer. World class fishing for muskies and walleyes. Deer bear and grouse hunting at your doorstep. Make it your summer and fall, fishing and hunting camp or build a seasonal or year round home. The choice is yours. Imagine sitting around a fire on the beach listening to the water dancing on the same family. Come check out this northern Minnesota big woods property !!