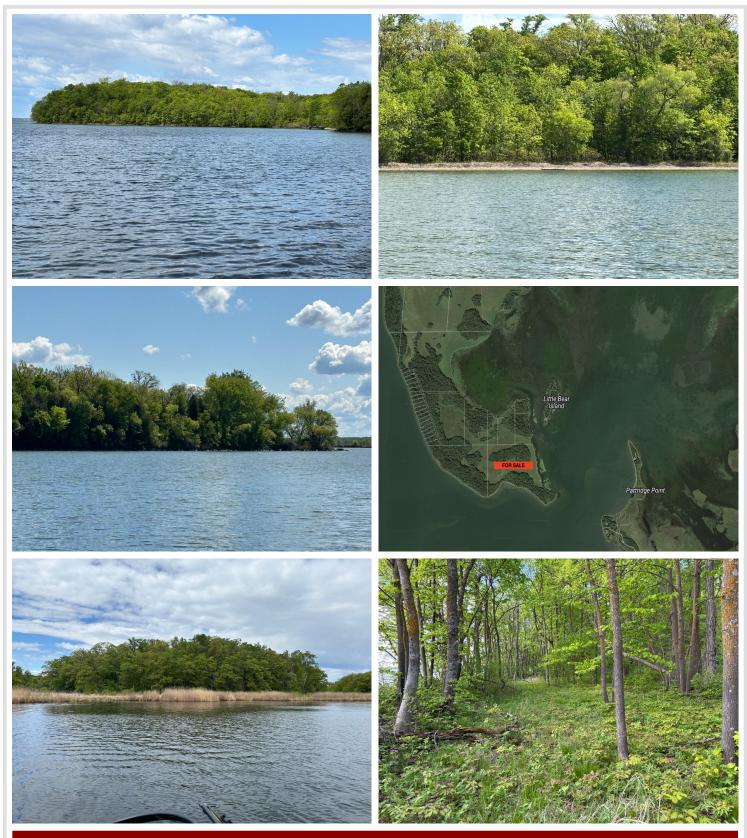

## Description:

Enjoy both sunrises and sunsets from the south tip of Leech Lakes famous Bear Island. Over 40 acres for you to Explore. Make your own path or follow one of several trails already make by deer. Camp with that private boundary water feel and view, yet close to Walker and all the amenities the town has to offer. World class fishing for muskies and walleyes. Deer bear and grouse hunting at your doorstep. Make it your summer and fall, fishing and hunting camp or build a seasonal or year round home. The choice is yours. Imagine sitting around a fire on the beach listening to the water dancing on the same family. Come check out this northern Minnesota big woods property !!

## Additional Details:

| Lot Acres              | 41.79     |
|------------------------|-----------|
| Lot Dimensions         | irregular |
| School District        | 118       |
| Taxes                  | \$470     |
| Taxes with Assessments | \$470     |
| Tax Year               | 2025      |