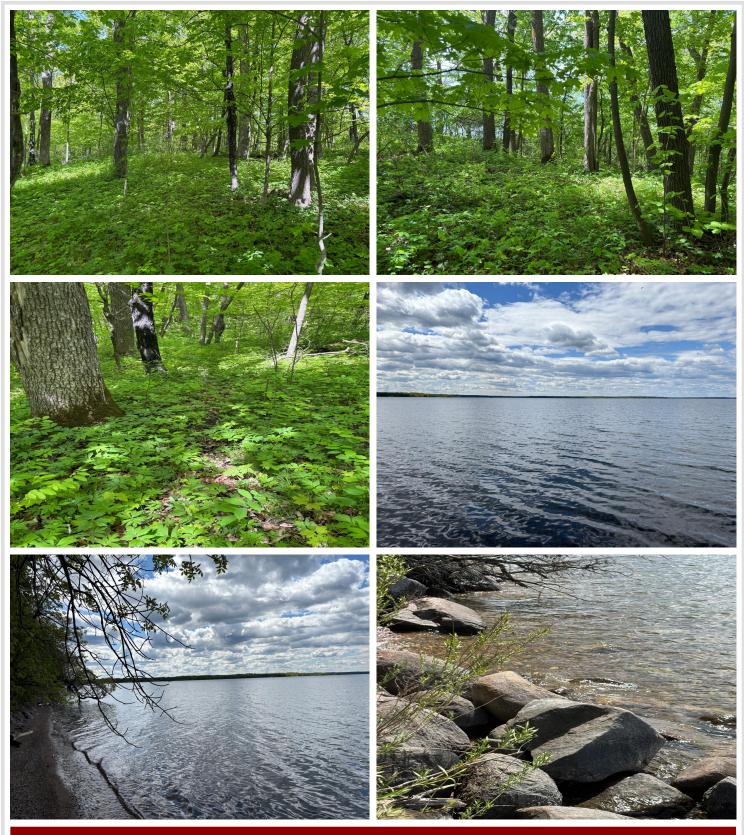

## Description:

Enjoy both sunrises and sunsets from the south tip of Leech Lakes famous Bear Island. Over 40 acres for you to Explore. Make your own path or follow one of several trails already make by deer. Camp with that private boundary water feel and view, yet close to Walker and all the amenities the town has to offer. World class fishing for muskies and walleyes. Deer bear and grouse hunting at your doorstep. Make it your summer and fall, fishing and hunting camp or build a seasonal or year round home. The choice is yours. Imagine sitting around a fire on the beach listening to the water dancing on the same family. Come check out this northern Minnesota big woods property !!

## Additional Details:

| Lot Acres              | 41.79     |
|------------------------|-----------|
| Lot Dimensions         | irregular |
| School District        | 118       |
| Taxes                  | \$470     |
| Taxes with Assessments | \$470     |
| Tax Year               | 2025      |