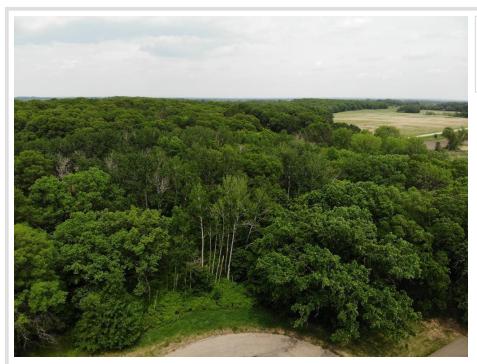

## **Description:**

Welcome to Lakes Country living!! This wooded 2.25 acre cul-de-sac lot in highly desirable Stony Hills offers country living just minutes from Perham, where you will find convenient shopping, recreation, exercise opportunities, healthcare and many other amenities. Easy access to State Highway 10 for a trip to Fargo or Detroit Lakes. Ride your bike from home to the Heart of Lakes Trail on the edge of Highway 34. This lot is truly situated "in the middle of it all in Lakes Country". Make an appointment now to see this one, it won't last long!!