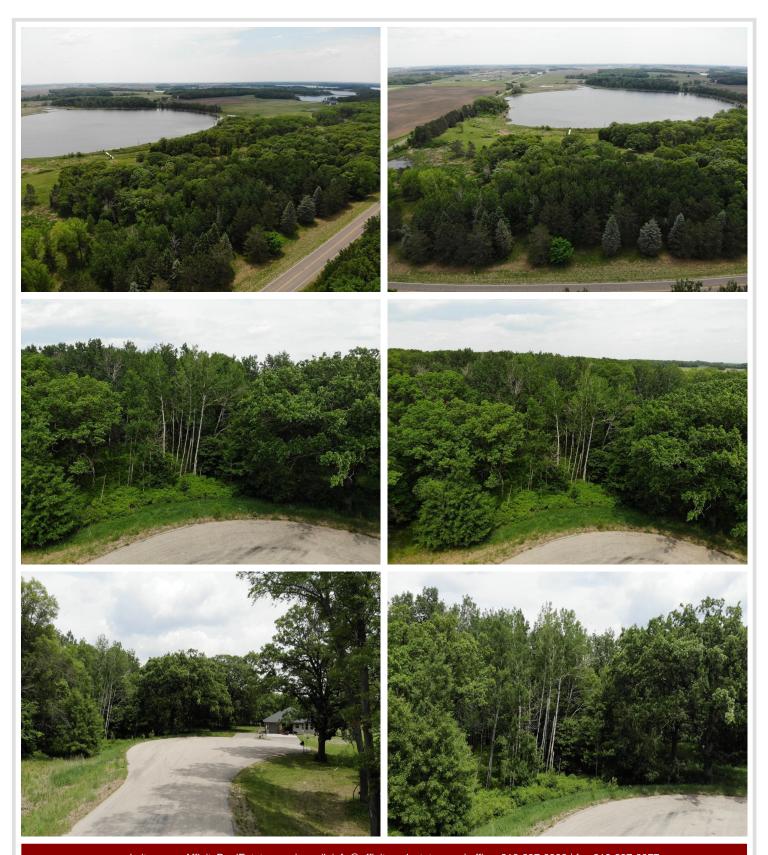

## **Description:**

Welcome to Lakes Country living!! This wooded 2.25 acre cul-de-sac lot in highly desirable Stony Hills offers country living just minutes from Perham, where you will find convenient shopping, recreation, exercise opportunities, healthcare and many other amenities. Easy access to State Highway 10 for a trip to Fargo or Detroit Lakes. Ride your bike from home to the Heart of Lakes Trail on the edge of Highway 34. This lot is truly situated "in the middle of it all in Lakes Country". Make an appointment now to see this one, it won't last long!!