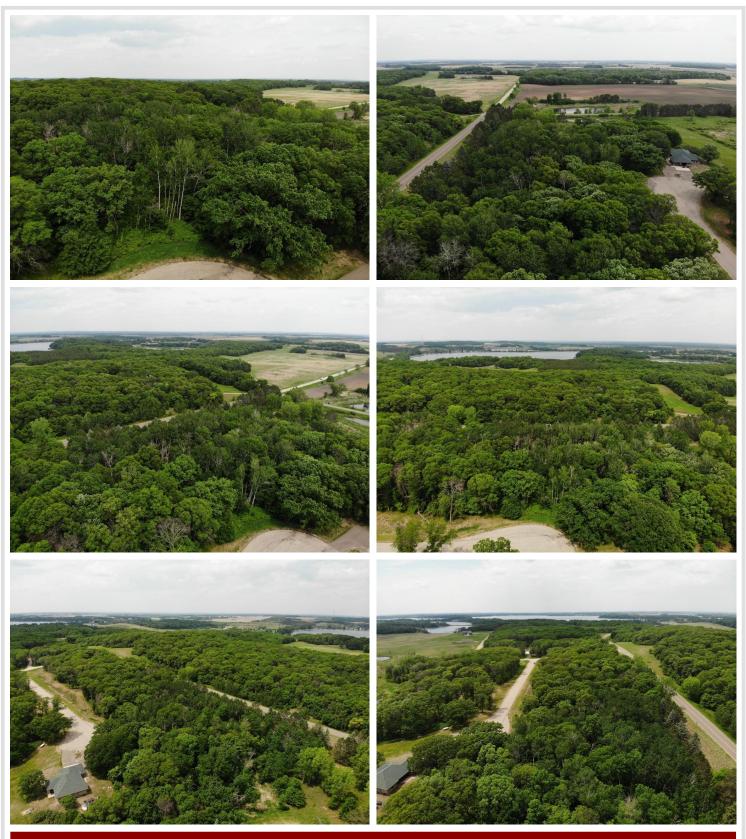

## **Description:**

Welcome to Lakes Country living!! This wooded 2.25 acre cul-de-sac lot in highly desirable Stony Hills offers country living just minutes from Perham, where you will find convenient shopping, recreation, exercise opportunities, healthcare and many other amenities. Easy access to State Highway 10 for a trip to Fargo or Detroit Lakes. Ride your bike from home to the Heart of Lakes Trail on the edge of Highway 34. This lot is truly situated "in the middle of it all in Lakes Country". Make an appointment now to see this one, it won't last long!!