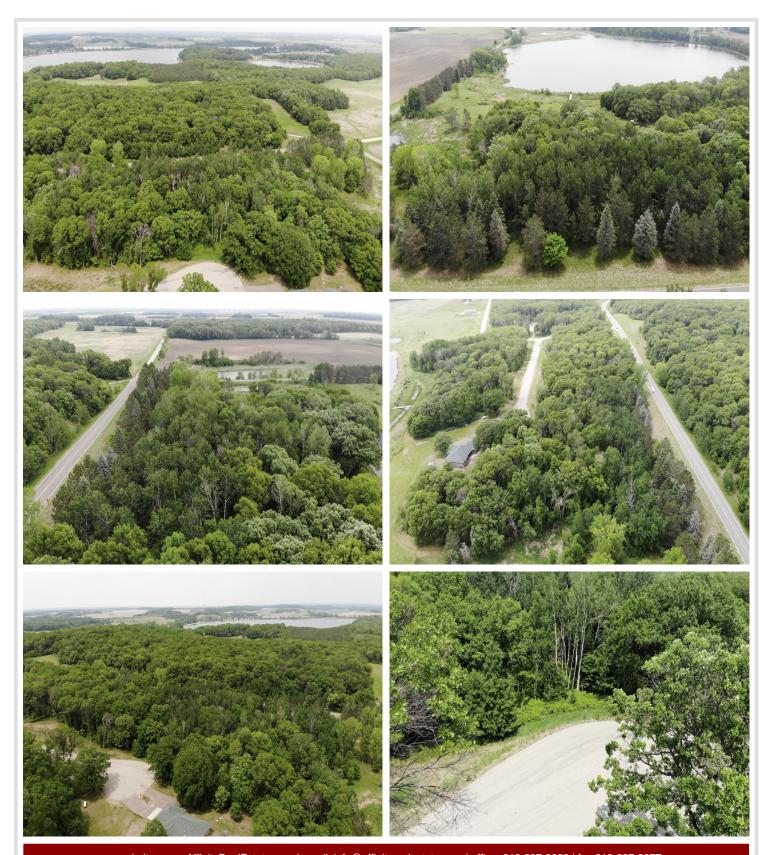

## **Description:**

Welcome to Lakes Country living!! This wooded 2.25 acre cul-de-sac lot in highly desirable Stony Hills offers country living just minutes from Perham, where you will find convenient shopping, recreation, exercise opportunities, healthcare and many other amenities. Easy access to State Highway 10 for a trip to Fargo or Detroit Lakes. Ride your bike from home to the Heart of Lakes Trail on the edge of Highway 34. This lot is truly situated "in the middle of it all in Lakes Country". Make an appointment now to see this one, it won't last long!!

## **Additional Details:**

2.25 Lot Acres

Lot Dimensions Approximate 300 feet x 333 feet

School District 549 Taxes \$240 Taxes with Assessments \$240 Tax Year 2024

## **Driving Directions:**

From US Hwy 10/ Cty Hwy 34 overpass, west on Hwy 34 for 2.5 miles to 400th Ave. Right on 400th Ave to "T" intersection with 450th St. Proceed left on 450th St. to the top of the hill and take a left on Stony Hills Drive to a left on Stony Hills Lane to cul-de-sac, property on left, see signs