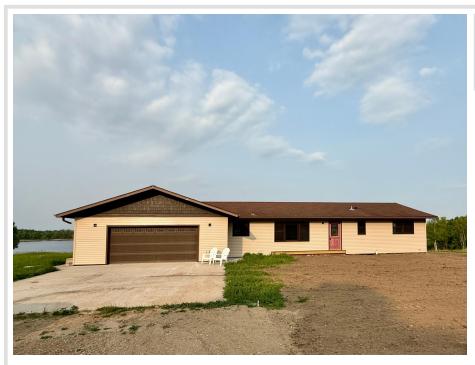

## **Description:**

2.63 Acre Lakefront Retreat on Rice Lake - Endless Potential!

Discover the perfect blend of privacy, space, and lakeside living with this 2.63-acre property on the shores of Rice Lake. This 3-bedroom, 2-bath home offers the ideal opportunity for buyers seeking a peaceful retreat with room to personalize and make their own.

Step inside to find a spacious layout featuring a large living area, generous kitchen, and three well-sized bedrooms. While the home is in need of some updates and TLC, the solid structure and scenic location make it well worth the investment.

Enjoy stunning lake views, mature trees, and direct access to Rice Lake — ideal for fishing, boating, or simply unwinding by the water. With so much land and potential, this property is a unique opportunity to create your dream lakeside escape.