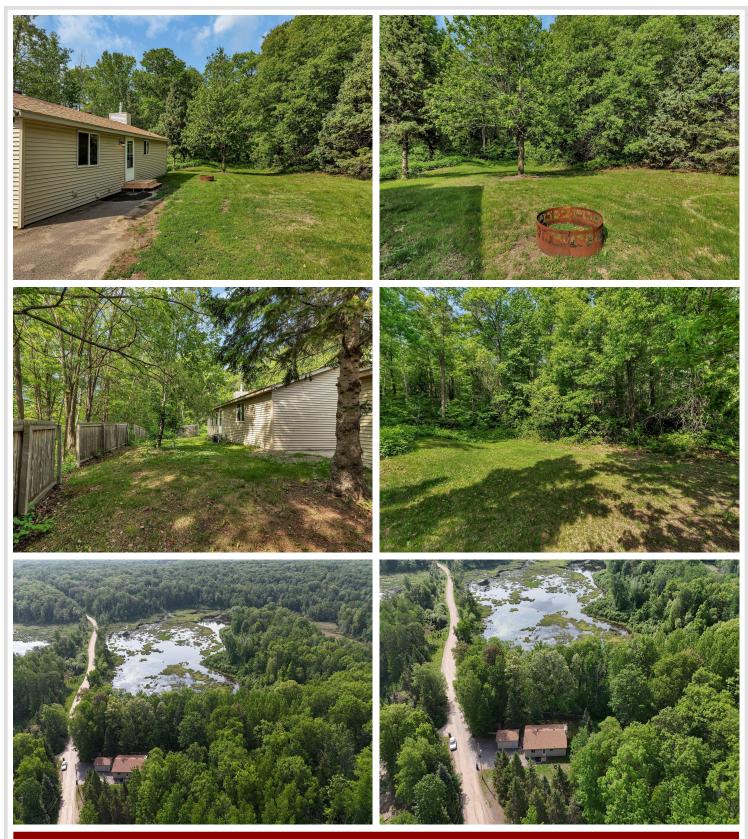

## **Description:**

Welcome to 6531 Fieldstone Drive in Randall, MN — a quiet rural retreat offering the charm of country living on a spacious 1.46-acre lot. This 2-bedroom, 2-bathroom home features 1,120 square feet of finished living space, all conveniently laid out on one level. With vaulted ceilings, a cozy fireplace, and an open floor plan, the home is perfect for relaxed living and easy entertaining. The interior offers a blank canvas, allowing you to customize and make it truly your own.

This property also boasts central air conditioning, a single-car garage, and low-maintenance newer siding, roof, and septic system. Whether you're searching for your private year-round home or the perfect country escape, this property delivers. Surrounded by nature and located just a short drive from town, 6531 Fieldstone Drive offers seclusion, serenity, and unlimited potential.