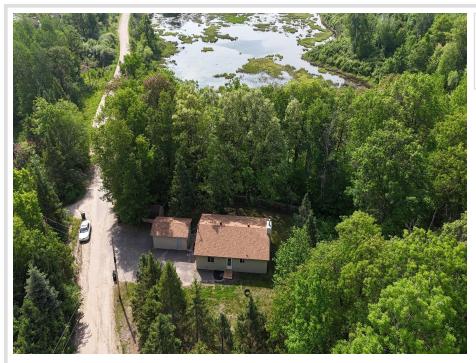

## **Description:**

Welcome to 6531 Fieldstone Drive in Randall, MN — a quiet rural retreat offering the charm of country living on a spacious 1.46-acre lot. This 2-bedroom, 2-bathroom home features 1,120 square feet of finished living space, all conveniently laid out on one level. With vaulted ceilings, a cozy fireplace, and an open floor plan, the home is perfect for relaxed living and easy entertaining. The interior offers a blank canvas, allowing you to customize and make it truly your own.

This property also boasts central air conditioning, a single-car garage, and low-maintenance newer siding, roof, and septic system. Whether you're searching for your private year-round home or the perfect country escape, this property delivers. Surrounded by nature and located just a short drive from town, 6531 Fieldstone Drive offers seclusion, serenity, and unlimited potential.