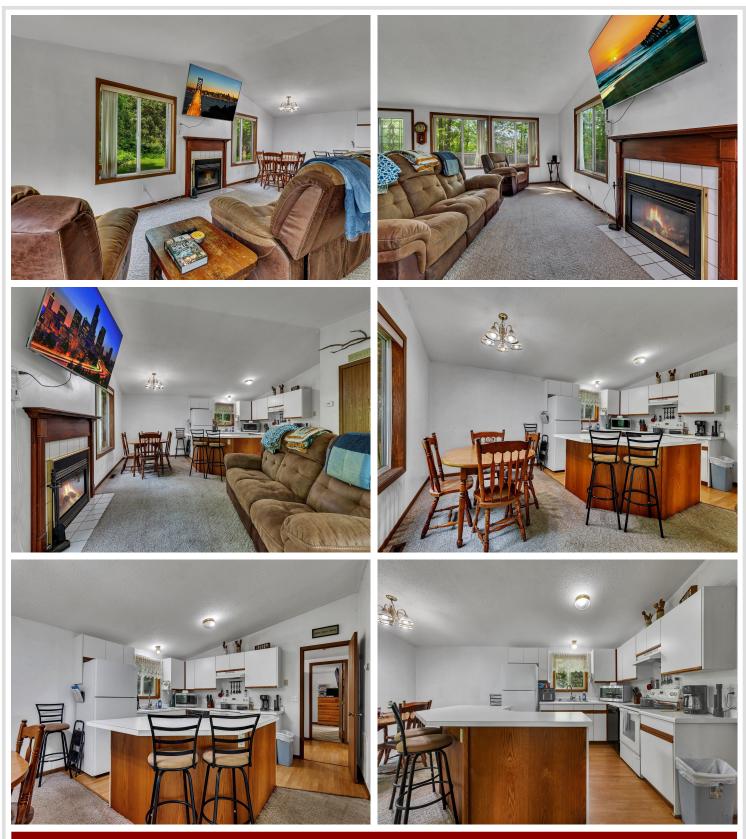

## **Description:**

Welcome to 6531 Fieldstone Drive in Randall, MN — a quiet rural retreat offering the charm of country living on a spacious 1.46-acre lot. This 2-bedroom, 2-bathroom home features 1,120 square feet of finished living space, all conveniently laid out on one level. With vaulted ceilings, a cozy fireplace, and an open floor plan, the home is perfect for relaxed living and easy entertaining. The interior offers a blank canvas, allowing you to customize and make it truly your own.

You'll appreciate the numerous recent updates: a new glass-top range, hood, and dishwasher installed in 2022; new front and rear exterior doors with matching storm doors added in 2023; and a fresh garage service door and new LED lighting in the garage. In 2024, the home was further enhanced with new rear entry steps, a brand-new water softener, and updated washer and dryer. A new furnace motor was also installed in 2024, ensuring comfort year-round, while the new front steps added in 2025 complete the list of thoughtful improvements.