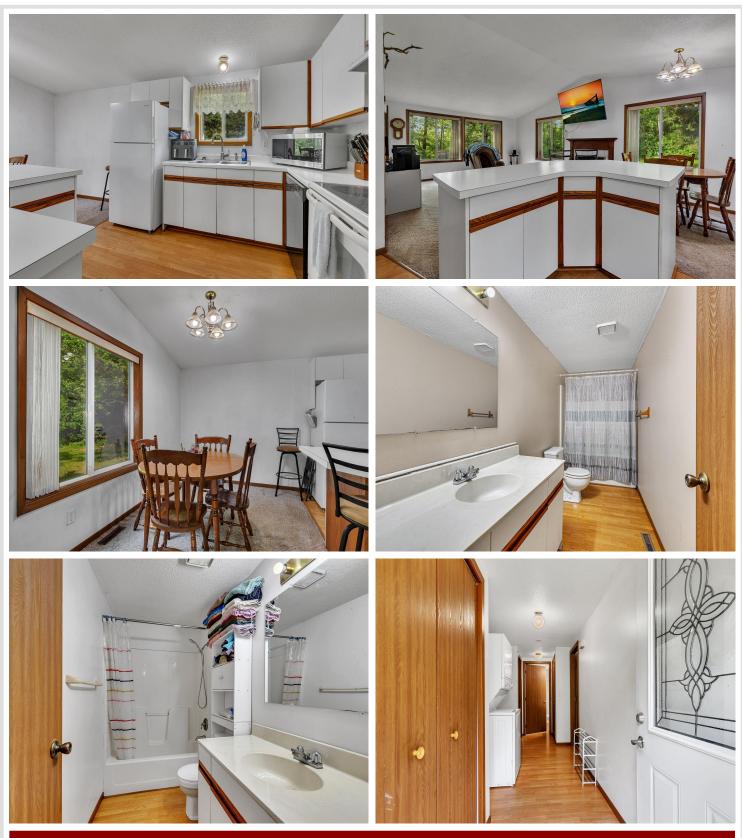

## **Description:**

Welcome to 6531 Fieldstone Drive in Randall, MN — a quiet rural retreat offering the charm of country living on a spacious 1.46-acre lot. This 2-bedroom, 2-bathroom home features 1,120 square feet of finished living space, all conveniently laid out on one level. With vaulted ceilings, a cozy fireplace, and an open floor plan, the home is perfect for relaxed living and easy entertaining. The interior offers a blank canvas, allowing you to customize and make it truly your own.

You'll appreciate the numerous recent updates: a new glass-top range, hood, and dishwasher installed in 2022; new front and rear exterior doors with matching storm doors added in 2023; and a fresh garage service door and new LED lighting in the garage. In 2024, the home was further enhanced with new rear entry steps, a brand-new water softener, and updated washer and dryer. A new furnace motor was also installed in 2024, ensuring comfort year-round, while the new front steps added in 2025 complete the list of thoughtful improvements.

This property also boasts central air conditioning, a single-car garage, and low-maintenance newer siding, roof, and septic system. Whether you're searching for your private year-round home or the perfect country escape, this property delivers. Surrounded by nature and located just a short drive from town, 6531 Fieldstone Drive offers seclusion, serenity, and unlimited potential.