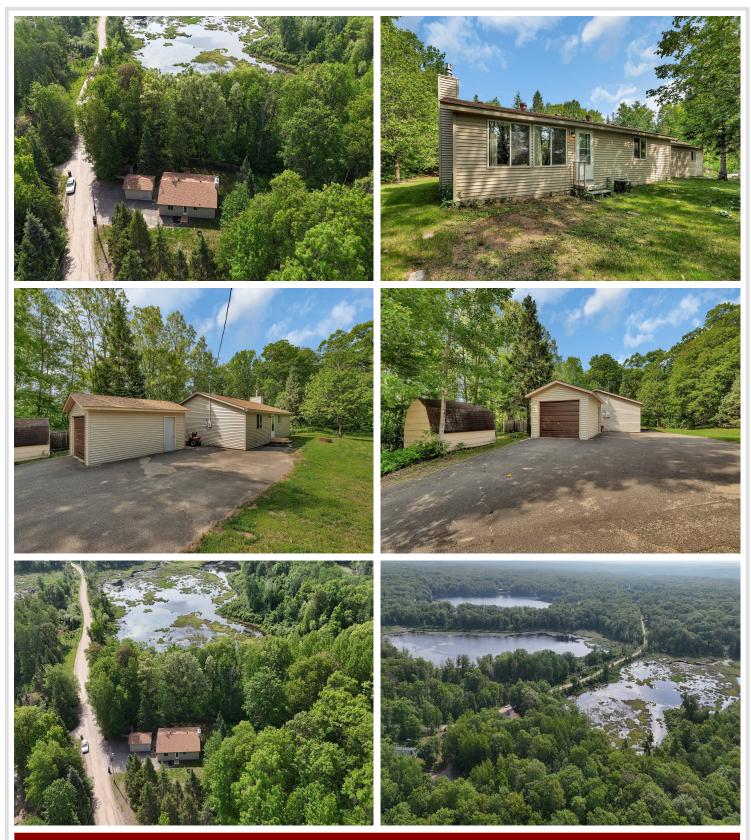

## **Description:**

Welcome to 6531 Fieldstone Drive in Randall, MN — a quiet rural retreat offering the charm of country living on a spacious 1.46-acre lot. This 2-bedroom, 2-bathroom home features 1,120 square feet of finished living space, all conveniently laid out on one level. With vaulted ceilings, a cozy fireplace, and an open floor plan, the home is perfect for relaxed living and easy entertaining. The interior offers a blank canvas, allowing you to customize and make it truly your own.

You'll appreciate the numerous recent updates: a new glass-top range, hood, and dishwasher installed in 2022; new front and rear exterior doors with matching storm doors added in 2023; and a fresh garage service door and new LED lighting in the garage. In 2024, the home was further enhanced with new rear entry steps, a brand-new water softener, and updated washer and dryer. A new furnace motor was also installed in 2024, ensuring comfort year-round, while the new front steps added in 2025 complete the list of thoughtful improvements.

This property also boasts central air conditioning, a single-car garage, and low-maintenance newer siding, roof, and septic system. Whether you're searching for your private year-round home or the perfect country escape, this property delivers. Surrounded by nature and located just a short drive from town, 6531 Fieldstone Drive offers seclusion, serenity, and unlimited potential.