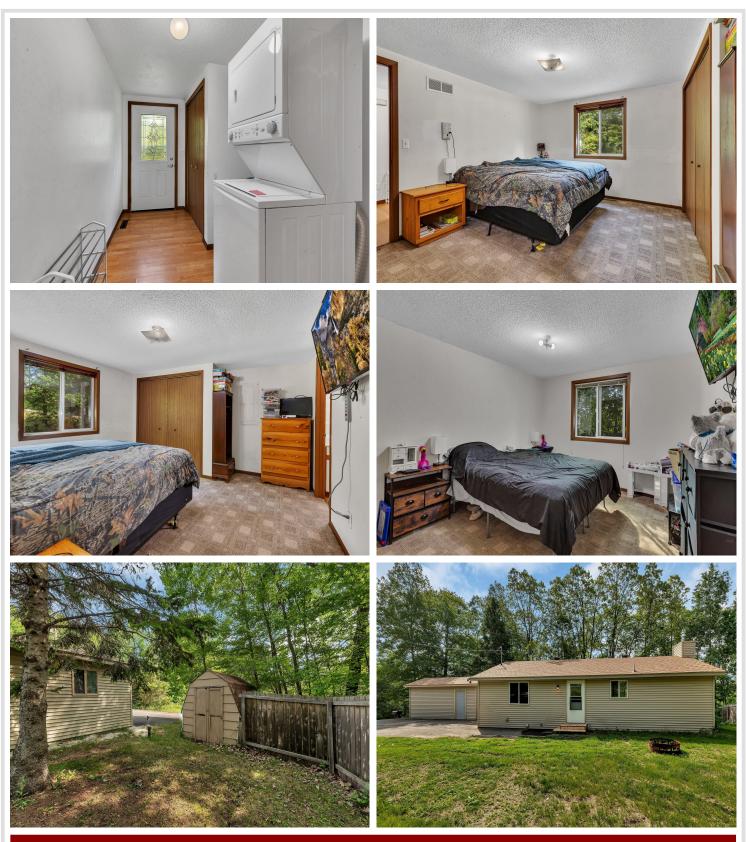

## **Description:**

Welcome to 6531 Fieldstone Drive in Randall, MN — a quiet rural retreat offering the charm of country living on a spacious 1.46-acre lot. This 2-bedroom, 2-bathroom home features 1,120 square feet of finished living space, all conveniently laid out on one level. With vaulted ceilings, a cozy fireplace, and an open floor plan, the home is perfect for relaxed living and easy entertaining. The interior offers a blank canvas, allowing you to customize and make it truly your own.

You'll appreciate the numerous recent updates: a new glass-top range, hood, and dishwasher installed in 2022; new front and rear exterior doors with matching storm doors added in 2023; and a fresh garage service door and new LED lighting in the garage. In 2024, the home was further enhanced with new rear entry steps, a brand-new water softener, and updated washer and dryer. A new furnace motor was also installed in 2024, ensuring comfort year-round, while the new front steps added in 2025 complete the list of thoughtful improvements.

This property also boasts central air conditioning, a single-car garage, and low-maintenance newer siding, roof, and septic system. Whether you're searching for your private year-round home or the perfect country escape, this property delivers. Surrounded by nature and located just a short drive from town, 6531 Fieldstone Drive offers seclusion, serenity, and unlimited potential.