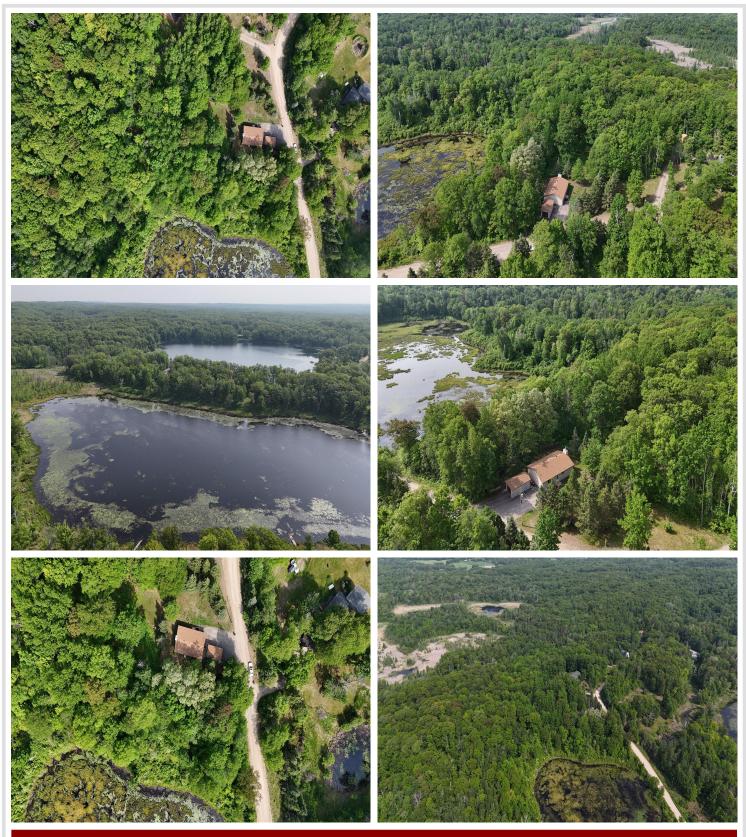

## **Description:**

Welcome to 6531 Fieldstone Drive in Randall, MN — a quiet rural retreat offering the charm of country living on a spacious 1.46-acre lot. This 2-bedroom, 2-bathroom home features 1,120 square feet of finished living space, all conveniently laid out on one level. With vaulted ceilings, a cozy fireplace, and an open floor plan, the home is perfect for relaxed living and easy entertaining. The interior offers a blank canvas, allowing you to customize and make it truly your own.

This property also boasts central air conditioning, a single-car garage, and low-maintenance newer siding, roof, and septic system. Whether you're searching for your private year-round home or the perfect country escape, this property delivers. Surrounded by nature and located just a short drive from town, 6531 Fieldstone Drive offers seclusion, serenity, and unlimited potential.

## Additional Details:

| Year Built             | 1993      |
|------------------------|-----------|
| Lot Acres              | 1.46      |
| Lot Dimensions         | irregular |
| Garage Stalls          | 1         |
| School District        | 482       |
| Taxes                  | \$934     |
| Taxes with Assessments | \$934     |
| Tax Year               | 2024      |