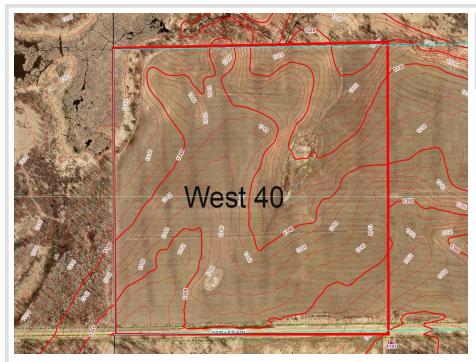

## **Description:**

Experience the perfect combination of seclusion and natural beauty with this exceptional 40-acre property. Situated in a peaceful location, this expansive tract includes 38 acres of open, tillable land. Please refer to the aerial images for a detailed view of the property's location and topography. Accessed conveniently off 56th SW, this property has a gravel road maintained by the township, ensuring reliable entry. You will also appreciate being just a short drive away from all the amenities that Pequot Lakes has to offer. Additional adjacent parcels are available for sale as well.