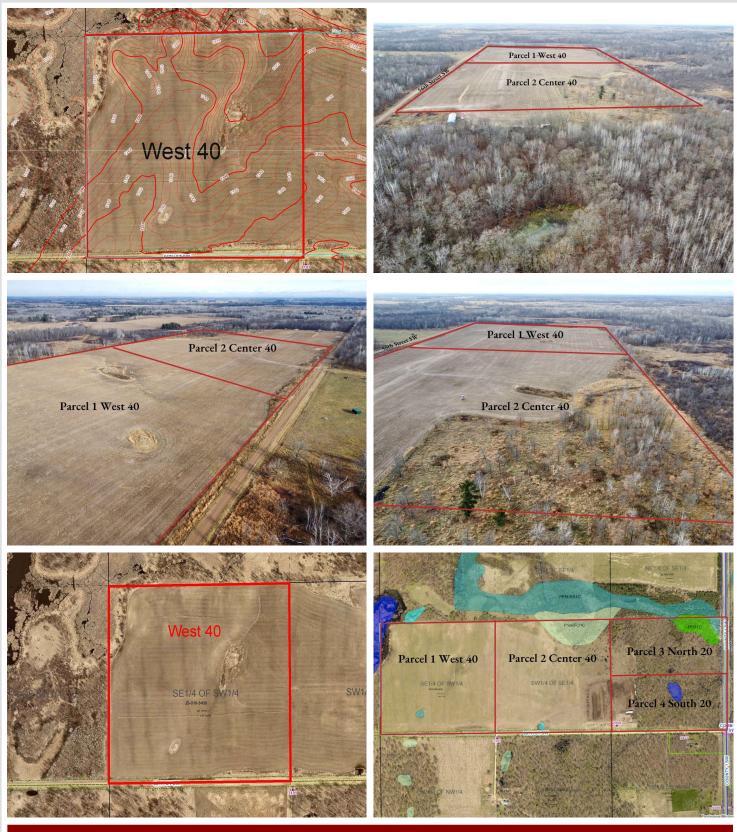

## **Description:**

Experience the perfect combination of seclusion and natural beauty with this exceptional 40-acre property. Situated in a peaceful location, this expansive tract includes 38 acres of open, tillable land. Please refer to the aerial images for a detailed view of the property's location and topography. Accessed conveniently off 56th SW, this property has a gravel road maintained by the township, ensuring reliable entry. You will also appreciate being just a short drive away from all the amenities that Pequot Lakes has to offer. Additional adjacent parcels are available for sale as well.