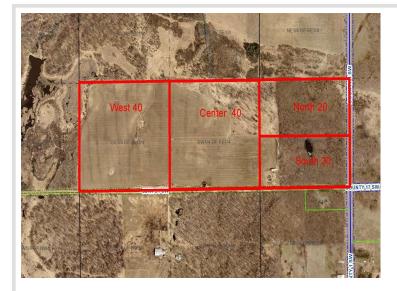

## **Description:**

Experience the perfect combination of seclusion and natural beauty with this exceptional 40-acre property. Situated in a peaceful location, this expansive tract includes 38 acres of open, tillable land. Please refer to the aerial images for a detailed view of the property's location and topography. Accessed conveniently off 56th SW, this property has a gravel road maintained by the township, ensuring reliable entry. You will also appreciate being just a short drive away from all the amenities that Pequot Lakes has to offer. Additional adjacent parcels are available for sale as well.