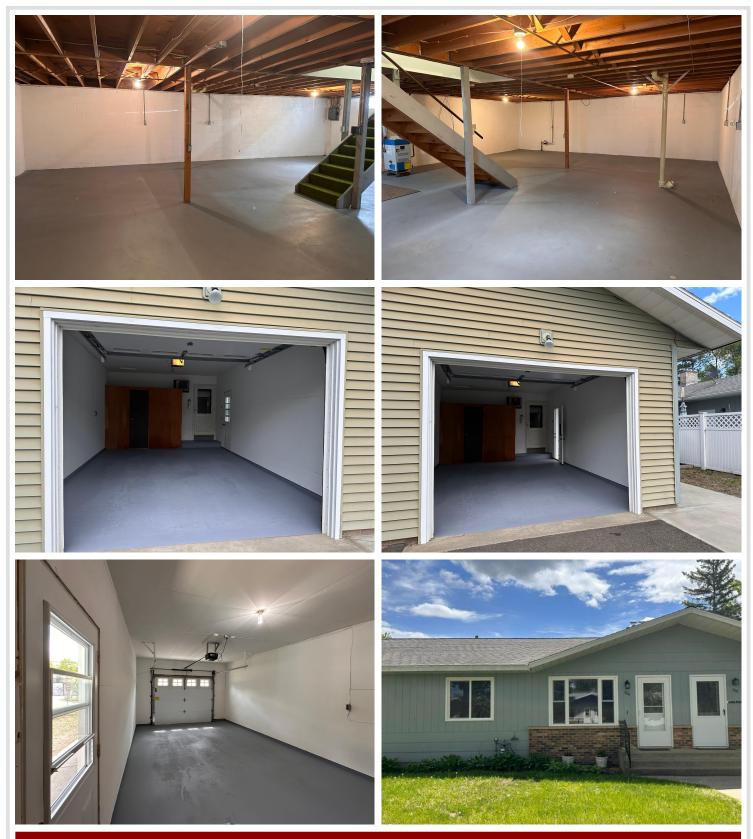

# **Description:**

What a great location. Walk to stores, restaurants, bakery, or bank. Walk to the river Park or even the bowling alley. It's all here in Pine River. Jefferson Manor consists of six condos with private entrances and attached garages. All lawn work, snow and rubbish removal services, and insurance are included in the association fees. This condo is easy living. Brand new windows, new granite countertops, new carpet, new boiler heat, new natural gas, new siding and new appliances. Taxes reflect current rental status.

#### Additional Features:

Basement: Block, Daylight/Lookout Windows Fuel: Electric, Natural Gas Garage: 1 Heat: Boiler Sewer: City Sewer/Connected Water: City Water/Connected Air Conditioning: None