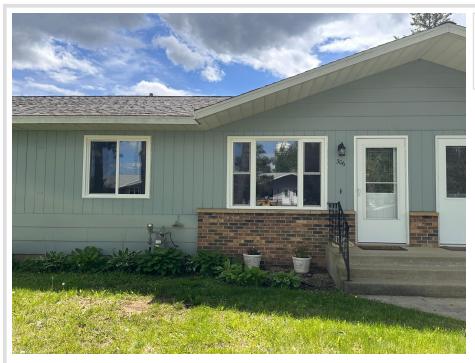

# **Description:**

What a great location. Walk to stores, restaurants, bakery, or bank. Walk to the river Park or even the bowling alley. It's all here in Pine River. Jefferson Manor consists of six condos with private entrances and attached garages. All lawn work, snow and rubbish removal services, and insurance are included in the association fees. This condo is easy living. Brand new windows, new granite countertops, new carpet, new boiler heat, new natural gas, new siding and new appliances. Taxes reflect current rental status.