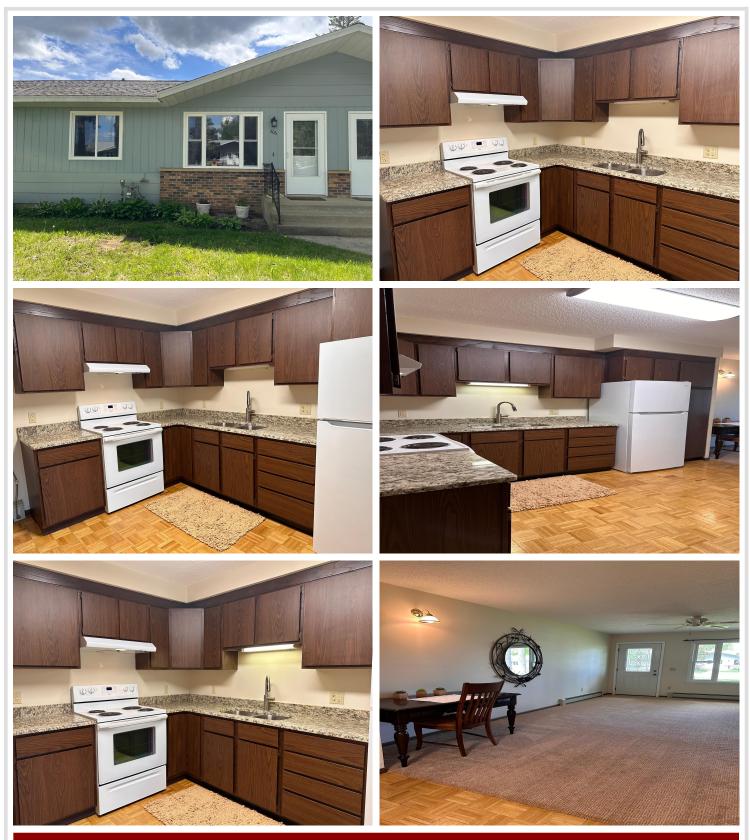

# **Description:**

What a great location. Walk to stores, restaurants, bakery, or bank. Walk to the river Park or even the bowling alley. It's all here in Pine River. Jefferson Manor consists of six condos with private entrances and attached garages. All lawn work, snow and rubbish removal services, and insurance are included in the association fees. This condo is easy living. Brand new windows, new granite countertops, new carpet, new boiler heat, new natural gas, new siding and new appliances. Taxes reflect current rental status.