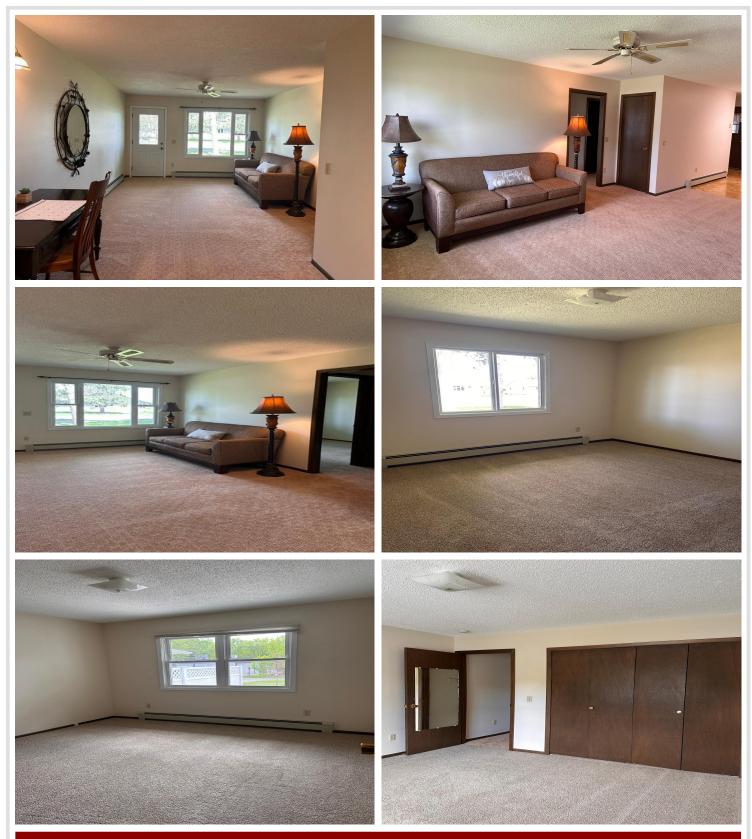

# **Description:**

What a great location. Walk to stores, restaurants, bakery, or bank. Walk to the river Park or even the bowling alley. It's all here in Pine River. Jefferson Manor consists of six condos with private entrances and attached garages. All lawn work, snow and rubbish removal services, and insurance are included in the association fees. This condo is easy living. Brand new windows, new granite countertops, new carpet, new boiler heat, new natural gas, new siding and new appliances. Taxes reflect current rental status.