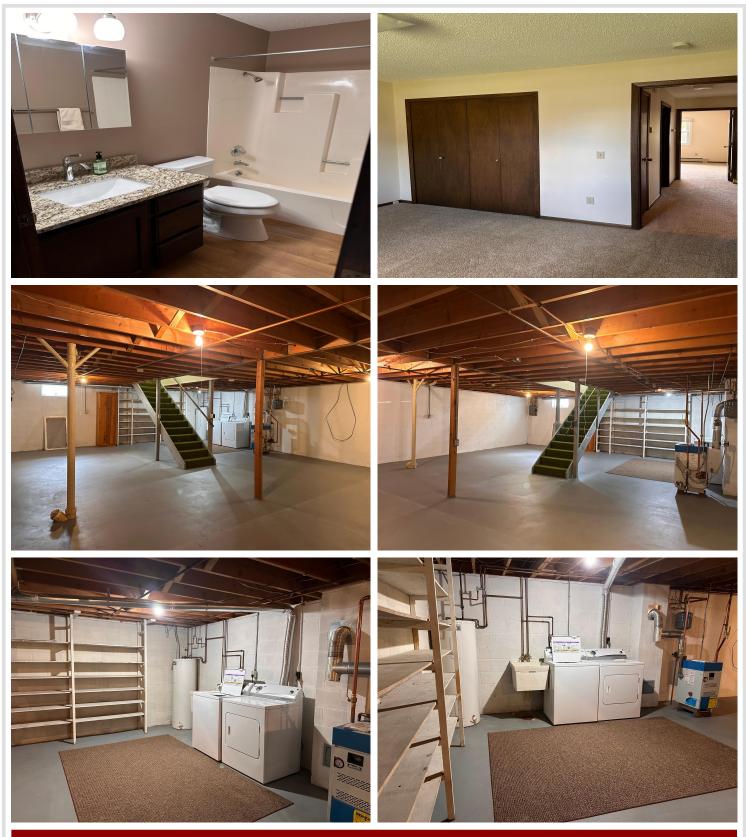

#### Additional Features:

Basement: Block, Daylight/Lookout Windows Fuel: Electric, Natural Gas Garage: 1 Heat: Boiler Sewer: City Sewer/Connected Water: City Water/Connected Air Conditioning: None