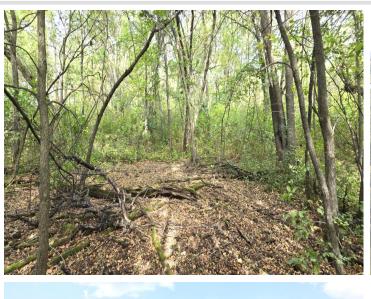

## **Description:**

Discover a rare opportunity to own 65 acres of untouched natural beauty in Mahnomen, MN. This secluded property features a private, unnamed lake spanning approximately 35+/- acres—offering accessible shoreline, stunning views, and a peaceful setting surrounded by a mix of high and low land. The land is blanketed with mature, heavy timber and is rich in wildlife, making it an exceptional hunting retreat. The seller has improved the property with trails, providing great access throughout. Whether you're looking for a remote camping getaway, a place to explore the outdoors, or a future cabin site, this land offers endless potential. Don't miss your chance to own a piece of true northern Minnesota wilderness. You must see in person to really appreciate the beauty of this property, schedule a tour today! Owner would consider contract for deed.