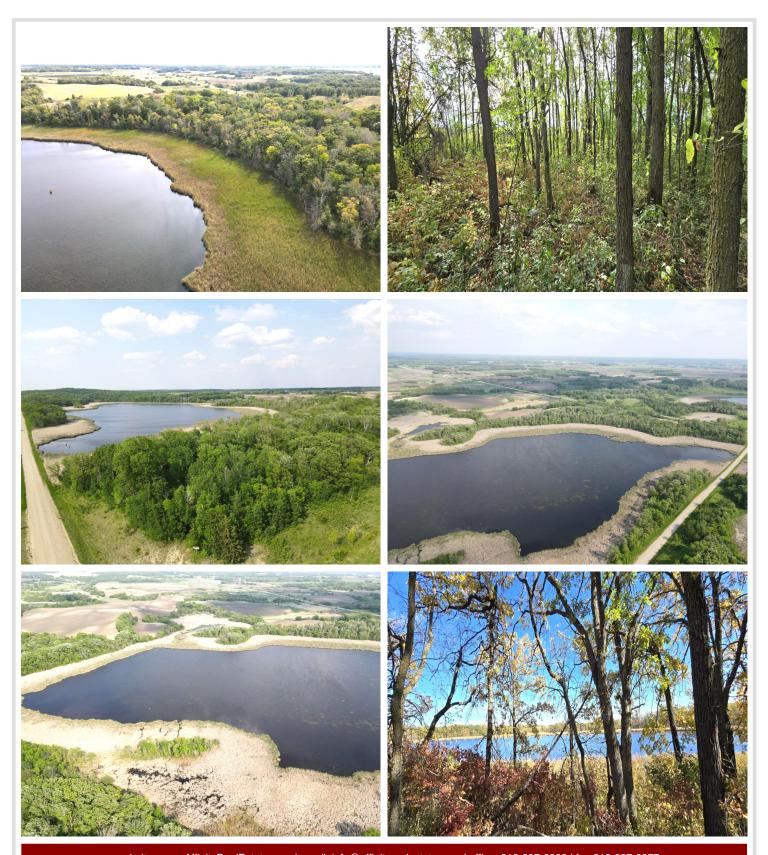

## **Description:**

Discover a rare opportunity to own 65 acres of untouched natural beauty in Mahnomen, MN. This secluded property features a private, unnamed lake spanning approximately 35+/- acres—offering accessible shoreline, stunning views, and a peaceful setting surrounded by a mix of high and low land. The land is blanketed with mature, heavy timber and is rich in wildlife, making it an exceptional hunting retreat. The seller has improved the property with trails, providing great access throughout. Whether you're looking for a remote camping getaway, a place to explore the outdoors, or a future cabin site, this land offers endless potential. Don't miss your chance to own a piece of true northern Minnesota wilderness. You must see in person to really appreciate the beauty of this property, schedule a tour today! Owner would consider contract for deed.