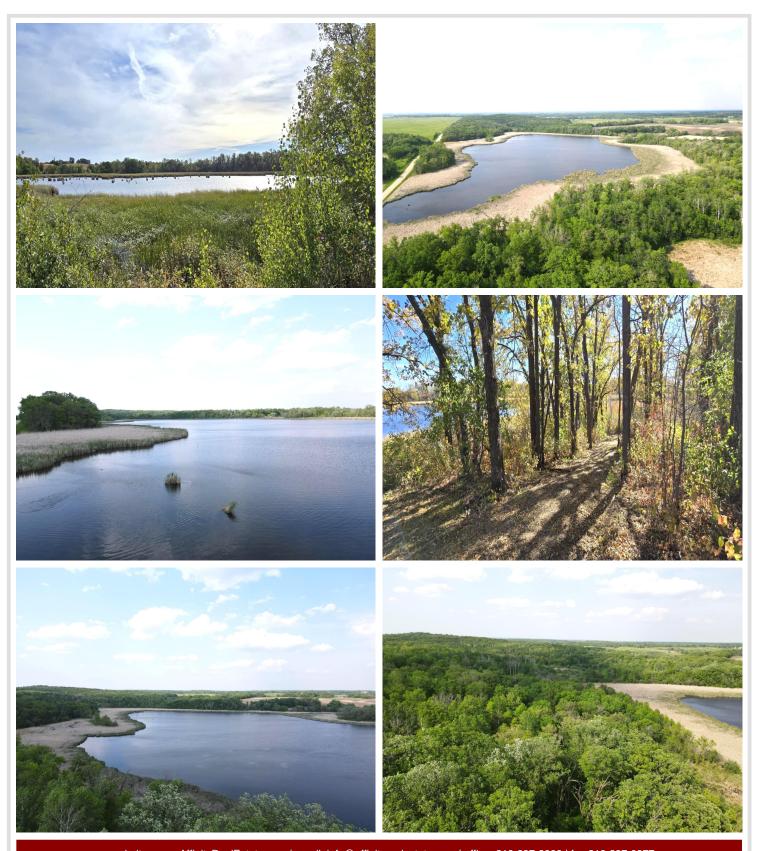

## **Description:**

Discover a rare opportunity to own 65 acres of untouched natural beauty in Mahnomen, MN. This secluded property features a private, unnamed lake spanning approximately 35+/- acres—offering accessible shoreline, stunning views, and a peaceful setting surrounded by a mix of high and low land. The land is blanketed with mature, heavy timber and is rich in wildlife, making it an exceptional hunting retreat. The seller has improved the property with trails, providing great access throughout. Whether you're looking for a remote camping getaway, a place to explore the outdoors, or a future cabin site, this land offers endless potential. Don't miss your chance to own a piece of true northern Minnesota wilderness. You must see in person to really appreciate the beauty of this property, schedule a tour today! Owner would consider contract for deed.