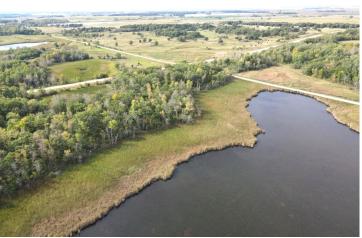

## **Description:**

Discover a rare opportunity to own 65 acres of untouched natural beauty in Mahnomen, MN. This secluded property features a private, unnamed lake spanning approximately 35+/- acres—offering accessible shoreline, stunning views, and a peaceful setting surrounded by a mix of high and low land. The land is blanketed with mature, heavy timber and is rich in wildlife, making it an exceptional hunting retreat. The seller has improved the property with trails, providing great access throughout. Whether you're looking for a remote camping getaway, a place to explore the outdoors, or a future cabin site, this land offers endless potential. Don't miss your chance to own a piece of true northern Minnesota wilderness. You must see in person to really appreciate the beauty of this property, schedule a tour today! Owner would consider contract for deed.