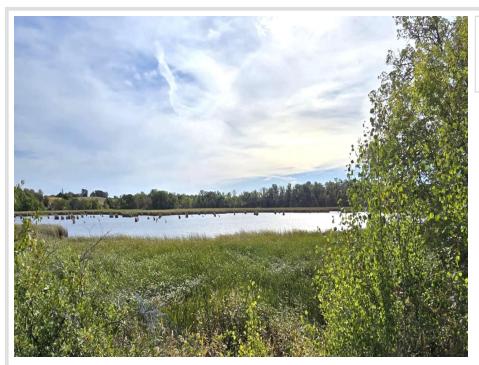

## **Description:**

Discover a rare opportunity to own 65 acres of untouched natural beauty in Mahnomen, MN. This secluded property features a private, unnamed lake spanning approximately 35+/- acres—offering accessible shoreline, stunning views, and a peaceful setting surrounded by a mix of high and low land. The land is blanketed with mature, heavy timber and is rich in wildlife, making it an exceptional hunting retreat. The seller has improved the property with trails, providing great access throughout. Whether you're looking for a remote camping getaway, a place to explore the outdoors, or a future cabin site, this land offers endless potential. Don't miss your chance to own a piece of true northern Minnesota wilderness. You must see in person to really appreciate the beauty of this property, schedule a tour today! Owner would consider contract for deed.