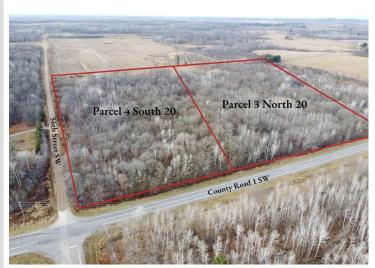

## **Description:**

Discover the perfect blend of seclusion and natural beauty with this remarkable 20-acre property. Nestled in a serene location, this expansive tract includes approximately 16 acres of pristine wooded land, providing privacy, hunting potential, and countless opportunities for outdoor recreation. Additionally, the 4 acres of open, rolling terrain add character and versatility, making it ideal for building your dream home, establishing trails, or simply enjoying the scenic views. Refer to the aerial images for detailed views of the property's location and topography. Conveniently accessed off County Road 1 SW, this property benefits from a paved township road, ensuring reliable access. You will appreciate being just a short drive from all the amenities Pequot Lakes has to offer. Adjacent parcels are also available for sale.