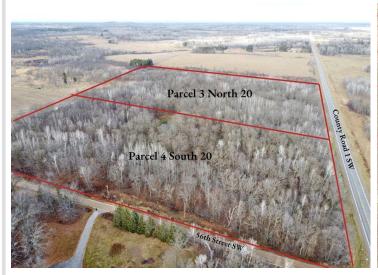

## **Description:**

Discover the perfect blend of seclusion and natural beauty with this remarkable 20-acre property. Nestled in a serene location, this expansive tract includes approximately 16 acres of pristine wooded land, providing privacy, hunting potential, and countless opportunities for outdoor recreation. Additionally, the 4 acres of open, rolling terrain add character and versatility, making it ideal for building your dream home, establishing trails, or simply enjoying the scenic views. Refer to the aerial images for detailed views of the property's location and topography. Conveniently accessed off County Road 1 SW, this property benefits from a paved township road, ensuring reliable access. You will appreciate being just a short drive from all the amenities Pequot Lakes has to offer. Adjacent parcels are also available for sale.