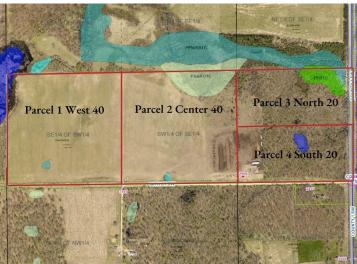

## **Description:**

Discover the perfect blend of seclusion and natural beauty with this remarkable 20-acre property. Nestled in a serene location, this expansive tract includes approximately 16 acres of pristine wooded land, providing privacy, hunting potential, and countless opportunities for outdoor recreation. Additionally, the 4 acres of open, rolling terrain add character and versatility, making it ideal for building your dream home, establishing trails, or simply enjoying the scenic views. Refer to the aerial images for detailed views of the property's location and topography. Conveniently accessed off County Road 1 SW, this property benefits from a paved township road, ensuring reliable access. You will appreciate being just a short drive from all the amenities Pequot Lakes has to offer. Adjacent parcels are also available for sale.