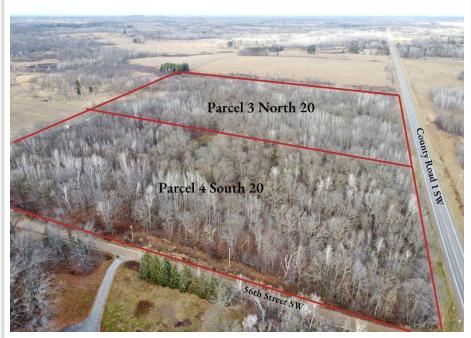

## **Description:**

Discover the perfect blend of seclusion and natural beauty with this remarkable 20-acre property. Nestled in a serene location, this expansive tract includes approximately 16 acres of pristine wooded land, providing privacy, hunting potential, and countless opportunities for outdoor recreation. Additionally, the 4 acres of open, rolling terrain add character and versatility, making it ideal for building your dream home, establishing trails, or simply enjoying the scenic views. Refer to the aerial images for detailed views of the property's location and topography. Conveniently accessed off County Road 1 SW, this property benefits from a paved township road, ensuring reliable access. You will appreciate being just a short drive from all the amenities Pequot Lakes has to offer. Adjacent parcels are also available for sale.