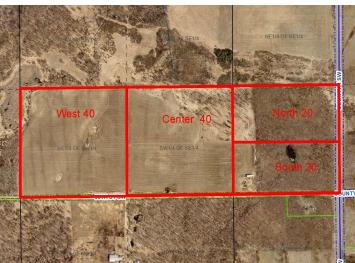

## **Description:**

Discover the perfect blend of seclusion and natural beauty with this remarkable 20-acre property. Nestled in a serene location, this expansive tract includes approximately 16 acres of pristine wooded land, providing privacy, hunting potential, and countless opportunities for outdoor recreation. Additionally, the 4 acres of open, rolling terrain add character and versatility, making it ideal for building your dream home, establishing trails, or simply enjoying the scenic views. Refer to the aerial images for detailed views of the property's location and topography. Conveniently accessed off County Road 1 SW, this property benefits from a paved township road, ensuring reliable access. You will appreciate being just a short drive from all the amenities Pequot Lakes has to offer. Adjacent parcels are also available for sale.

## **Driving Directions:**

From the intersection of Patriot Avenue & County Road 17 South of Pequot Lakes, take County Road 17 for 6.2 miles, turn left onto County Road 1, go 0.4 miles to the address 2298. The 20 acres will be on your right.