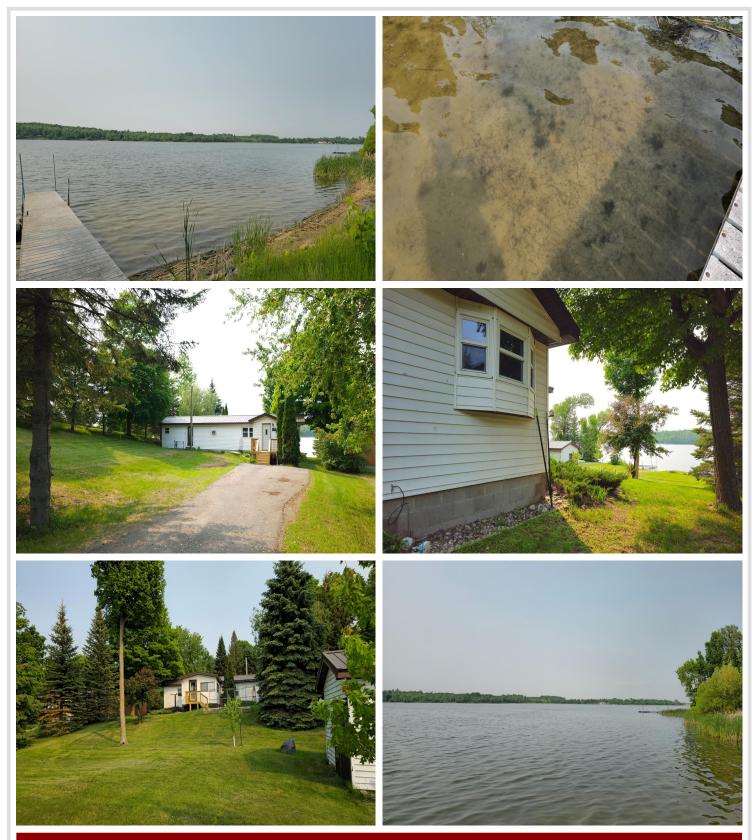

## **Description:**

Welcome to your cozy lakeside retreat! This adorable 2-bedroom, 1-bath home with office space offers the perfect blend of rustic charm and modern updates. This property has 90 feet of lake frontage on Long Lake, close proximity to Riviera Access on Otter Tail Lake and just minutes from Ottertail city. Whether you're seeking a year-round residence or a weekend getaway, this partially remodeled gem has everything you need for relaxed lake living. Step inside to find a warm and inviting interior, featuring updated flooring, fresh paint, and an updated kitchen that includes newer appliances and updated cabinetry. The living area offers an abundance of natural light and amazing views of the lake and sunsets. Outside, enjoy your own sandy beach, perfect for launching a kayak, or simply soaking up the sun. Mature trees lining the property provide a touch of privacy, and there's plenty of space for outdoor fun activities and entertaining. With its tranquil setting and easy access to the lake, this home is a rare find. Don't miss the opportunity to own a slice of lakeside paradise in the Otter Tail lakes area!