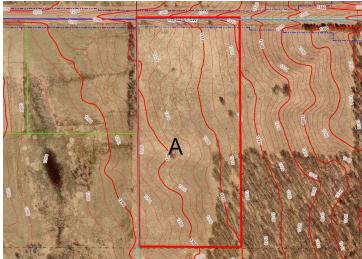

## **Description:**

Introducing 20 acres of picturesque, rolling land just 4 miles north of Motley, MN. With its westerly exposure, this property is ideal for building your new home. It offers a perfect blend of 16 acres of open, rolling meadows and 4 wooded acres. The open land is lush and suitable for agricultural use, grazing, or creating your dream retreat. Meanwhile, the wooded area provides privacy, recreational opportunities, and abundant wildlife. Access to the property is easy, with blacktop roads leading to the northeast corner. The diverse features of this land offer endless possibilities. Check the aerial imagery for a detailed view of the location and topography. Don't miss this incredible opportunity to own a stunning slice of Minnesota's countryside!