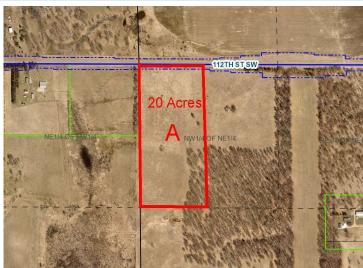

## **Description:**

Introducing 20 acres of picturesque, rolling land just 4 miles north of Motley, MN. With its westerly exposure, this property is ideal for building your new home. It offers a perfect blend of 16 acres of open, rolling meadows and 4 wooded acres. The open land is lush and suitable for agricultural use, grazing, or creating your dream retreat. Meanwhile, the wooded area provides privacy, recreational opportunities, and abundant wildlife. Access to the property is easy, with blacktop roads leading to the northeast corner. The diverse features of this land offer endless possibilities. Check the aerial imagery for a detailed view of the location and topography. Don't miss this incredible opportunity to own a stunning slice of Minnesota's countryside!

## **Driving Directions:**

From the intersection of Hwy 210 and County Road 1 SW in Pillager take County Road 1 SW for 4.4 miles, turn left onto 112th St SW, go 5.3 miles, and the acreage is past the property addressed 6375. The 20 acres will be on your right.