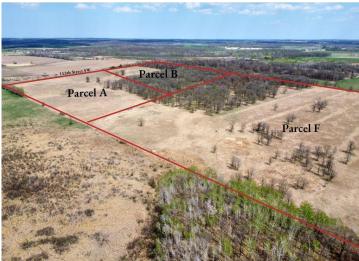

## **Description:**

Introducing 20 acres of picturesque, rolling land just 4 miles north of Motley, MN. With its westerly exposure, this property is ideal for building your new home. It offers a perfect blend of 16 acres of open, rolling meadows and 4 wooded acres. The open land is lush and suitable for agricultural use, grazing, or creating your dream retreat. Meanwhile, the wooded area provides privacy, recreational opportunities, and abundant wildlife. Access to the property is easy, with blacktop roads leading to the northeast corner. The diverse features of this land offer endless possibilities. Check the aerial imagery for a detailed view of the location and topography. Don't miss this incredible opportunity to own a stunning slice of Minnesota's countryside!

## **Driving Directions:**

From the intersection of Hwy 210 and County Road 1 SW in Pillager take County Road 1 SW for 4.4 miles, turn left onto 112th St SW, go 5.3 miles, and the acreage is past the property addressed 6375. The 20 acres will be on your right.