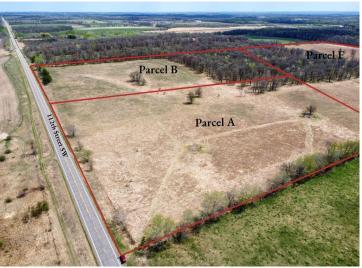

## **Description:**

Introducing 20 acres of picturesque, rolling land just 4 miles north of Motley, MN. With its westerly exposure, this property is ideal for building your new home. It offers a perfect blend of 16 acres of open, rolling meadows and 4 wooded acres. The open land is lush and suitable for agricultural use, grazing, or creating your dream retreat. Meanwhile, the wooded area provides privacy, recreational opportunities, and abundant wildlife. Access to the property is easy, with blacktop roads leading to the northeast corner. The diverse features of this land offer endless possibilities. Check the aerial imagery for a detailed view of the location and topography. Don't miss this incredible opportunity to own a stunning slice of Minnesota's countryside!

## **Driving Directions:**

From the intersection of Hwy 210 and County Road 1 SW in Pillager take County Road 1 SW for 4.4 miles, turn left onto 112th St SW, go 5.3 miles, and the acreage is past the property addressed 6375. The 20 acres will be on your right.