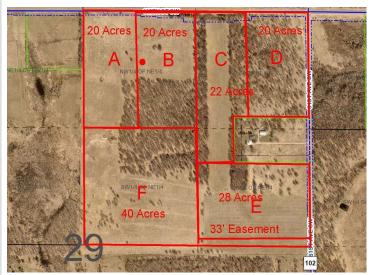

## **Description:**

Introducing 20 acres of picturesque, rolling land just 4 miles north of Motley, MN. With its westerly exposure, this property is ideal for building your new home. It offers a perfect blend of 16 acres of open, rolling meadows and 4 wooded acres. The open land is lush and suitable for agricultural use, grazing, or creating your dream retreat. Meanwhile, the wooded area provides privacy, recreational opportunities, and abundant wildlife. Access to the property is easy, with blacktop roads leading to the northeast corner. The diverse features of this land offer endless possibilities. Check the aerial imagery for a detailed view of the location and topography. Don't miss this incredible opportunity to own a stunning slice of Minnesota's countryside!

## **Additional Details:**

Lot Acres 20

Lot Dimensions 660 x 1320 School District 2170

Taxes (unreported)
Taxes with Assessments (unreported)

Tax Year 2025