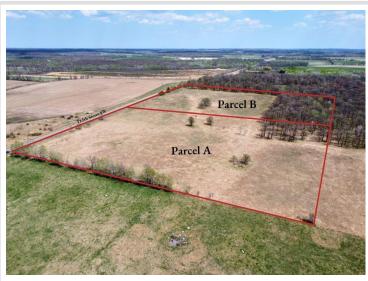

## **Description:**

Introducing 20 acres of picturesque, rolling land just 4 miles north of Motley, MN. With its westerly exposure, this property is ideal for building your new home. It offers a perfect blend of 16 acres of open, rolling meadows and 4 wooded acres. The open land is lush and suitable for agricultural use, grazing, or creating your dream retreat. Meanwhile, the wooded area provides privacy, recreational opportunities, and abundant wildlife. Access to the property is easy, with blacktop roads leading to the northeast corner. The diverse features of this land offer endless possibilities. Check the aerial imagery for a detailed view of the location and topography. Don't miss this incredible opportunity to own a stunning slice of Minnesota's countryside!