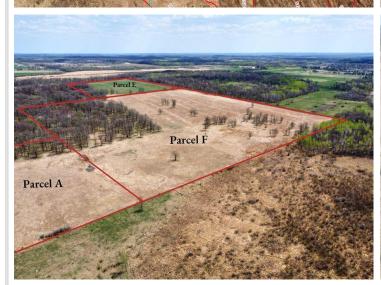

## **Description:**

Introducing 20 acres of picturesque, rolling land just 4 miles north of Motley, MN. With its westerly exposure, this property is ideal for building your new home. It offers a perfect blend of 16 acres of open, rolling meadows and 4 wooded acres. The open land is lush and suitable for agricultural use, grazing, or creating your dream retreat. Meanwhile, the wooded area provides privacy, recreational opportunities, and abundant wildlife. Access to the property is easy, with blacktop roads leading to the northeast corner. The diverse features of this land offer endless possibilities. Check the aerial imagery for a detailed view of the location and topography. Don't miss this incredible opportunity to own a stunning slice of Minnesota's countryside!