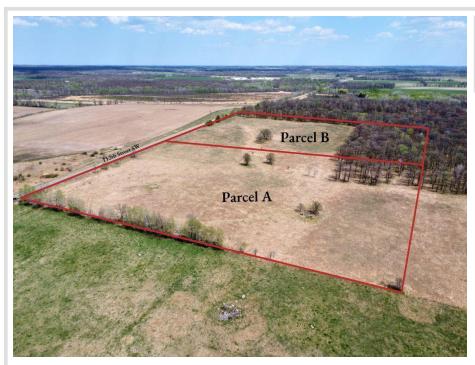

## **Description:**

Introducing 20 acres of picturesque, rolling land just 4 miles north of Motley, MN. With its westerly exposure, this property is ideal for building your new home. It offers a perfect blend of 16 acres of open, rolling meadows and 4 wooded acres. The open land is lush and suitable for agricultural use, grazing, or creating your dream retreat. Meanwhile, the wooded area provides privacy, recreational opportunities, and abundant wildlife. Access to the property is easy, with blacktop roads leading to the northeast corner. The diverse features of this land offer endless possibilities. Check the aerial imagery for a detailed view of the location and topography. Don't miss this incredible opportunity to own a stunning slice of Minnesota's countryside!