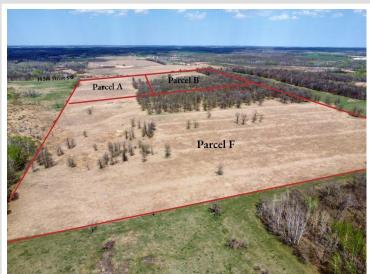

## **Description:**

Introducing 20 acres of picturesque, rolling land just 4 miles north of Motley, MN. With its westerly exposure, this property is ideal for building your new home. It offers a perfect blend of 16 acres of open, rolling meadows and 4 wooded acres. The open land is lush and suitable for agricultural use, grazing, or creating your dream retreat. Meanwhile, the wooded area provides privacy, recreational opportunities, and abundant wildlife. Access to the property is easy, with blacktop roads leading to the northeast corner. The diverse features of this land offer endless possibilities. Check the aerial imagery for a detailed view of the location and topography. Don't miss this incredible opportunity to own a stunning slice of Minnesota's countryside!