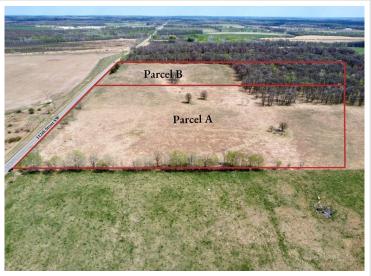

## **Description:**

Introducing 20 acres of picturesque, rolling land just 4 miles north of Motley, MN. With its westerly exposure, this property is ideal for building your new home. It offers a perfect blend of 16 acres of open, rolling meadows and 4 wooded acres. The open land is lush and suitable for agricultural use, grazing, or creating your dream retreat. Meanwhile, the wooded area provides privacy, recreational opportunities, and abundant wildlife. Access to the property is easy, with blacktop roads leading to the northeast corner. The diverse features of this land offer endless possibilities. Check the aerial imagery for a detailed view of the location and topography. Don't miss this incredible opportunity to own a stunning slice of Minnesota's countryside!