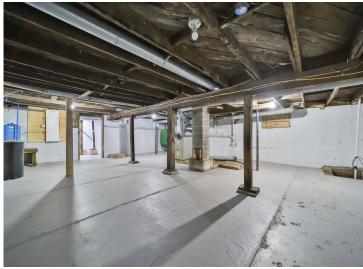

## **Description:**

Don't miss this completely remodeled three bedroom home on 10 acres. Home has a new kitchen cabinets, freshly painted interior, new flooring, new stainless steel appliances, new furnace, maintenance free siding, new doors, new trim, remodeled bathroom, a full unfinished basement, new deck, an over sized two car garage and so much more.

## **Additional Features:**

Basement: Block, Full, Sump Pump, Unfinished Fuel: Propane Garage: 2 Heat: Forced Air Sewer: Mound Septic, Private Sewer Water: Drilled, Private, Well Air Conditioning: None