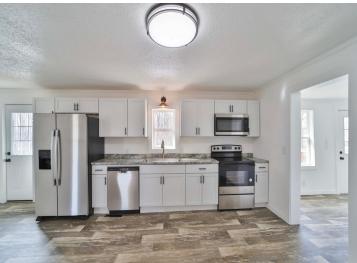

## **Description:**

Don't miss this completely remodeled three bedroom home on 10 acres. Home has a new kitchen cabinets, freshly painted interior, new flooring, new stainless steel appliances, new furnace, maintenance free siding, new doors, new trim, remodeled bathroom, a full unfinished basement, new deck, an over sized two car garage and so much more.