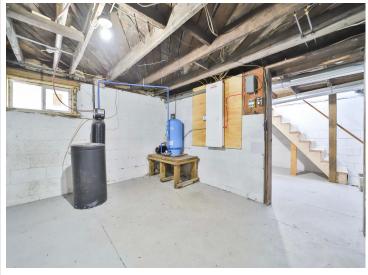

## **Description:**

Don't miss this completely remodeled three bedroom home on 10 acres. Home has a new kitchen cabinets, freshly painted interior, new flooring, new stainless steel appliances, new furnace, maintenance free siding, new doors, new trim, remodeled bathroom, a full unfinished basement, new deck, an over sized two car garage and so much more.

## **Additional Features:**

Basement: Block, Full, Sump Pump, Unfinished Fuel: Propane Garage: 2 Heat: Forced Air Sewer: Mound Septic, Private Sewer Water: Drilled, Private, Well Air Conditioning: None