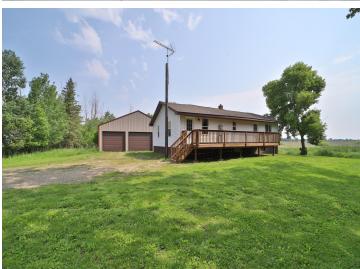

## **Description:**

Don't miss this completely remodeled three bedroom home on 10 acres. Home has a new kitchen cabinets, freshly painted interior, new flooring, new stainless steel appliances, new furnace, maintenance free siding, new doors, new trim, remodeled bathroom, a full unfinished basement, new deck, an over sized two car garage and so much more.

## **Additional Details:**

Year Built 1977 Lot Acres 10

Lot Dimensions 326x1333

Garage Stalls 2
School District 787
Taxes \$1,788
Taxes with Assessments \$1,788
Tax Year 2025