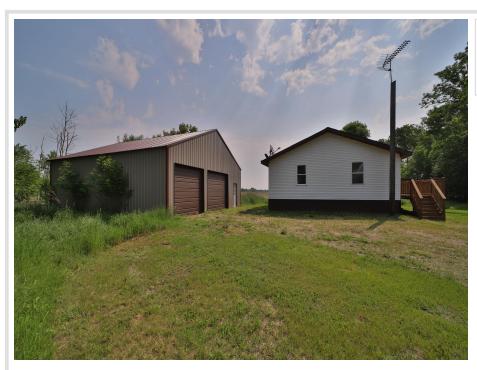

## **Description:**

Don't miss this completely remodeled three bedroom home on 10 acres. Home has a new kitchen cabinets, freshly painted interior, new flooring, new stainless steel appliances, new furnace, maintenance free siding, new doors, new trim, remodeled bathroom, a full unfinished basement, new deck, an over sized two car garage and so much more.

## **Additional Details:**

Year Built 1977 Lot Acres 10

Lot Dimensions 326x1333

Garage Stalls 2
School District 787
Taxes \$1,788
Taxes with Assessments \$1,788
Tax Year 2025

## **Additional Features:**

Basement: Block, Full, Sump Pump, Unfinished Fuel: Propane Garage: 2 Heat: Forced Air Sewer: Mound Septic, Private Sewer Water: Drilled, Private, Well Air Conditioning: None