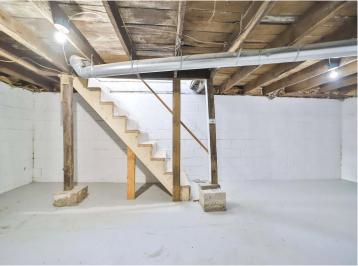

## **Description:**

Don't miss this completely remodeled three bedroom home on 10 acres. Home has a new kitchen cabinets, freshly painted interior, new flooring, new stainless steel appliances, new furnace, maintenance free siding, new doors, new trim, remodeled bathroom, a full unfinished basement, new deck, an over sized two car garage and so much more.

## **Additional Features:**

Basement: Block, Full, Sump Pump, Unfinished Fuel: Propane Garage: 2 Heat: Forced Air Sewer: Mound Septic, Private Sewer Water: Drilled, Private, Well Air Conditioning: None