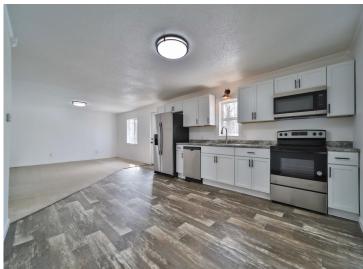

## **Description:**

Don't miss this completely remodeled three bedroom home on 10 acres. Home has a new kitchen cabinets, freshly painted interior, new flooring, new stainless steel appliances, new furnace, maintenance free siding, new doors, new trim, remodeled bathroom, a full unfinished basement, new deck, an over sized two car garage and so much more.