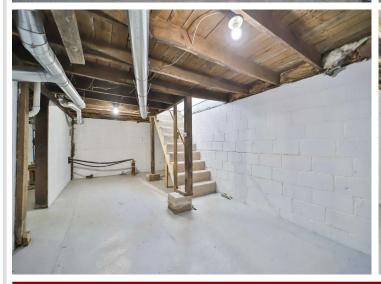

## **Description:**

Don't miss this completely remodeled three bedroom home on 10 acres. Home has a new kitchen cabinets, freshly painted interior, new flooring, new stainless steel appliances, new furnace, maintenance free siding, new doors, new trim, remodeled bathroom, a full unfinished basement, new deck, an over sized two car garage and so much more.

## **Additional Features:**

Basement: Block, Full, Sump Pump, Unfinished Fuel: Propane Garage: 2 Heat: Forced Air Sewer: Mound Septic, Private Sewer Water: Drilled, Private, Well Air Conditioning: None