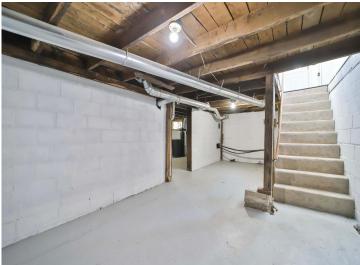

## **Description:**

Don't miss this completely remodeled three bedroom home on 10 acres. Home has a new kitchen cabinets, freshly painted interior, new flooring, new stainless steel appliances, new furnace, maintenance free siding, new doors, new trim, remodeled bathroom, a full unfinished basement, new deck, an over sized two car garage and so much more.

## **Additional Features:**

Basement: Block, Full, Sump Pump, Unfinished Fuel: Propane Garage: 2 Heat: Forced Air Sewer: Mound Septic, Private Sewer Water: Drilled, Private, Well Air Conditioning: None