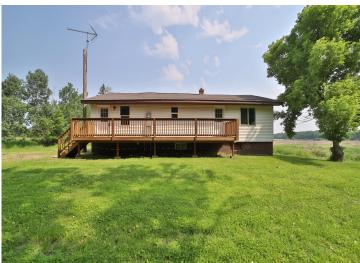

## **Description:**

Don't miss this completely remodeled three bedroom home on 10 acres. Home has a new kitchen cabinets, freshly painted interior, new flooring, new stainless steel appliances, new furnace, maintenance free siding, new doors, new trim, remodeled bathroom, a full unfinished basement, new deck, an over sized two car garage and so much more.

## **Additional Details:**

Year Built 1977 Lot Acres 10

Lot Dimensions 326x1333

Garage Stalls 2
School District 787
Taxes \$1,788
Taxes with Assessments \$1,788
Tax Year 2025