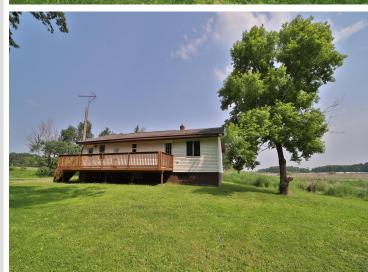

MLS 6731179 Residential

\$249,900

1,232 sq ft 3 bedrooms

1 baths

32736 203rd Avenue Clarissa MN 56440

Status: Active

## **Description:**

Don't miss this completely remodeled three bedroom home on 10 acres. Home has a new kitchen cabinets, freshly painted interior, new flooring, new stainless steel appliances, new furnace, maintenance free siding, new doors, new trim, remodeled bathroom, a full unfinished basement, new deck, an over sized two car garage and so much more.

## **Additional Details:**

Year Built 1977 Lot Acres 10

Lot Dimensions 326x1333

Garage Stalls 2
School District 787
Taxes \$1,788
Taxes with Assessments \$1,788
Tax Year 2025