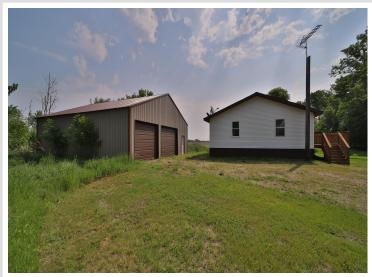

## **Description:**

Don't miss this completely remodeled three bedroom home on 10 acres. Home has a new kitchen cabinets, freshly painted interior, new flooring, new stainless steel appliances, new furnace, maintenance free siding, new doors, new trim, remodeled bathroom, a full unfinished basement, new deck, an over sized two car garage and so much more.