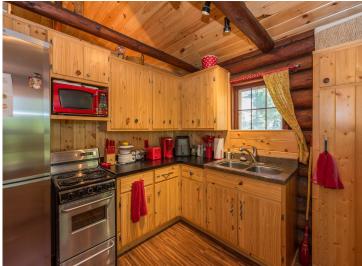

## **Description:**

Step back into yesteryear at this nostalgic Lower Cullen Lake cottage and garage with carriage house. Tucked amongst the pines, just steps from the sparkling clear waters and sugar sand shoreline, sits a charming log cabin that features an updated kitchen, full living room, lakeside sunroom, 3/4 bath, and a large lakeside deck. Above the garage is a two-bedroom carriage house with a kitchen, a living room, and a 1/2 bath. Ideally located less than a mile north of Nisswa and adjacent to the Paul Bunyan Bike Trail. Start enjoying lake life the day you close, this one comes turn-key with furnishings, dock, and boat lift all included.