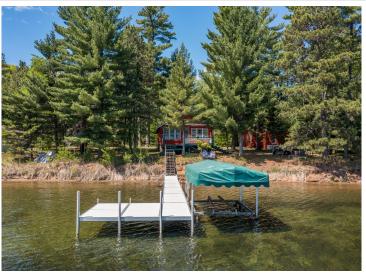

## **Description:**

Step back into yesteryear at this nostalgic Lower Cullen Lake cottage and garage with carriage house. Tucked amongst the pines, just steps from the sparkling clear waters and sugar sand shoreline, sits a charming log cabin that features an updated kitchen, full living room, lakeside sunroom, 3/4 bath, and a large lakeside deck. Above the garage is a two-bedroom carriage house with a kitchen, a living room, and a 1/2 bath. Ideally located less than a mile north of Nisswa and adjacent to the Paul Bunyan Bike Trail. Start enjoying lake life the day you close, this one comes turn-key with furnishings, dock, and boat lift all included.