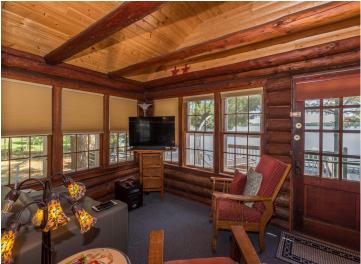

## **Description:**

Step back into yesteryear at this nostalgic Lower Cullen Lake cottage and garage with carriage house. Tucked amongst the pines, just steps from the sparkling clear waters and sugar sand shoreline, sits a charming log cabin that features an updated kitchen, full living room, lakeside sunroom, 3/4 bath, and a large lakeside deck. Above the garage is a two-bedroom carriage house with a kitchen, a living room, and a 1/2 bath. Ideally located less than a mile north of Nisswa and adjacent to the Paul Bunyan Bike Trail. Start enjoying lake life the day you close, this one comes turn-key with furnishings, dock, and boat lift all included.