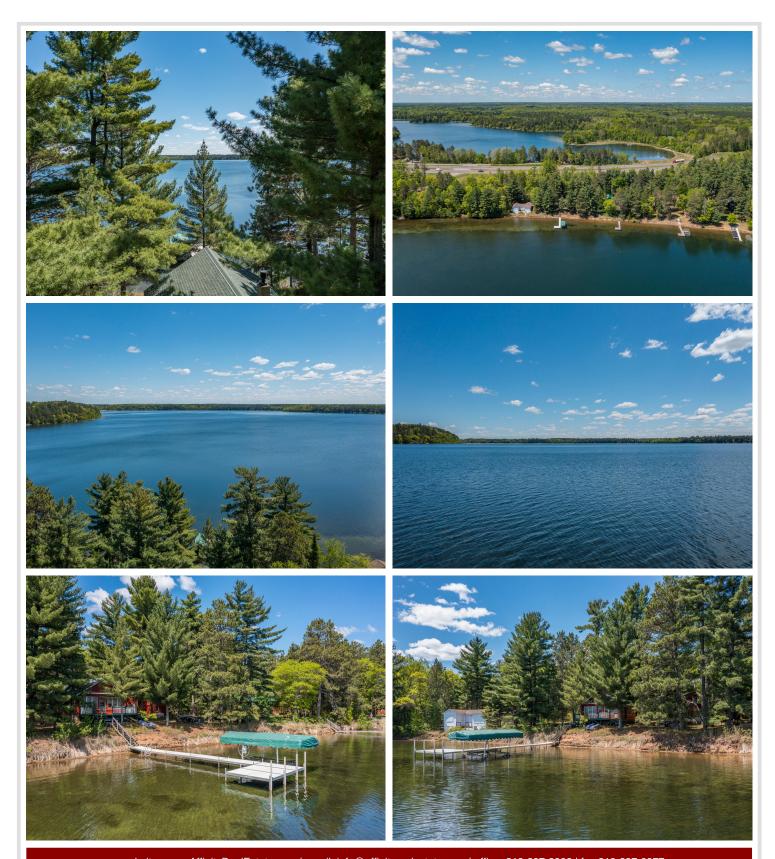

## **Description:**

Step back into yesteryear at this nostalgic Lower Cullen Lake cottage and garage with carriage house. Tucked amongst the pines, just steps from the sparkling clear waters and sugar sand shoreline, sits a charming log cabin that features an updated kitchen, full living room, lakeside sunroom, 3/4 bath, and a large lakeside deck. Above the garage is a two-bedroom carriage house with a kitchen, a living room, and a 1/2 bath. Ideally located less than a mile north of Nisswa and adjacent to the Paul Bunyan Bike Trail. Start enjoying lake life the day you close, this one comes turn-key with furnishings, dock, and boat lift all included.