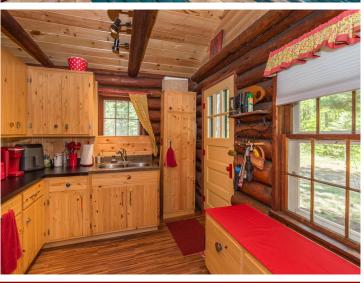

## **Description:**

Step back into yesteryear at this nostalgic Lower Cullen Lake cottage and garage with carriage house. Tucked amongst the pines, just steps from the sparkling clear waters and sugar sand shoreline, sits a charming log cabin that features an updated kitchen, full living room, lakeside sunroom, 3/4 bath, and a large lakeside deck. Above the garage is a two-bedroom carriage house with a kitchen, a living room, and a 1/2 bath. Ideally located less than a mile north of Nisswa and adjacent to the Paul Bunyan Bike Trail. Start enjoying lake life the day you close, this one comes turn-key with furnishings, dock, and boat lift all included.