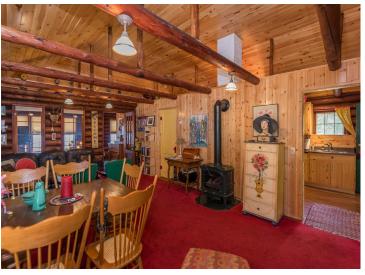

## **Description:**

Step back into yesteryear at this nostalgic Lower Cullen Lake cottage and garage with carriage house. Tucked amongst the pines, just steps from the sparkling clear waters and sugar sand shoreline, sits a charming log cabin that features an updated kitchen, full living room, lakeside sunroom, 3/4 bath, and a large lakeside deck. Above the garage is a two-bedroom carriage house with a kitchen, a living room, and a 1/2 bath. Ideally located less than a mile north of Nisswa and adjacent to the Paul Bunyan Bike Trail. Start enjoying lake life the day you close, this one comes turn-key with furnishings, dock, and boat lift all included.