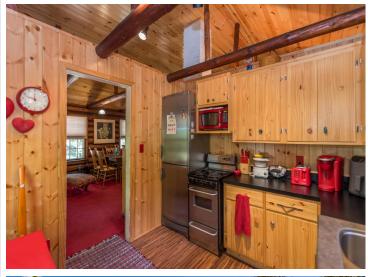

## **Description:**

Step back into yesteryear at this nostalgic Lower Cullen Lake cottage and garage with carriage house. Tucked amongst the pines, just steps from the sparkling clear waters and sugar sand shoreline, sits a charming log cabin that features an updated kitchen, full living room, lakeside sunroom, 3/4 bath, and a large lakeside deck. Above the garage is a two-bedroom carriage house with a kitchen, a living room, and a 1/2 bath. Ideally located less than a mile north of Nisswa and adjacent to the Paul Bunyan Bike Trail. Start enjoying lake life the day you close, this one comes turn-key with furnishings, dock, and boat lift all included.