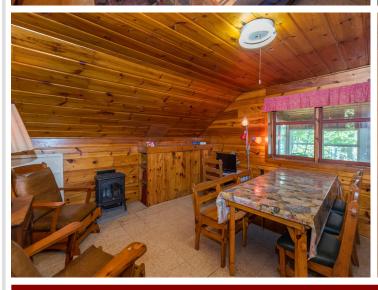

## **Description:**

Step back into yesteryear at this nostalgic Lower Cullen Lake cottage and garage with carriage house. Tucked amongst the pines, just steps from the sparkling clear waters and sugar sand shoreline, sits a charming log cabin that features an updated kitchen, full living room, lakeside sunroom, 3/4 bath, and a large lakeside deck. Above the garage is a two-bedroom carriage house with a kitchen, a living room, and a 1/2 bath. Ideally located less than a mile north of Nisswa and adjacent to the Paul Bunyan Bike Trail. Start enjoying lake life the day you close, this one comes turn-key with furnishings, dock, and boat lift all included.