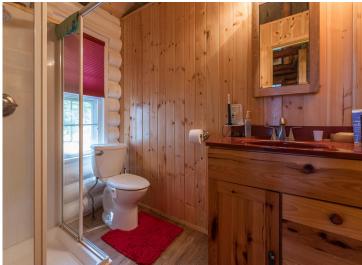

## **Description:**

Step back into yesteryear at this nostalgic Lower Cullen Lake cottage and garage with carriage house. Tucked amongst the pines, just steps from the sparkling clear waters and sugar sand shoreline, sits a charming log cabin that features an updated kitchen, full living room, lakeside sunroom, 3/4 bath, and a large lakeside deck. Above the garage is a two-bedroom carriage house with a kitchen, a living room, and a 1/2 bath. Ideally located less than a mile north of Nisswa and adjacent to the Paul Bunyan Bike Trail. Start enjoying lake life the day you close, this one comes turn-key with furnishings, dock, and boat lift all included.

## Additional Features:

Basement: Block, Crawl Space, Unfinished Fuel: Electric, Propane Garage: 1 Heat: Fireplace(s) Sewer: Septic System Compliant - Yes, Tank with Drainage Field Water: Drilled, Private, Well Air Conditioning: Window Unit(s)