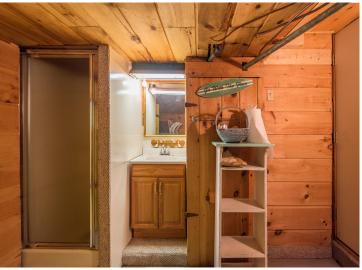

## **Description:**

Step back into yesteryear at this nostalgic Lower Cullen Lake cottage and garage with carriage house. Tucked amongst the pines, just steps from the sparkling clear waters and sugar sand shoreline, sits a charming log cabin that features an updated kitchen, full living room, lakeside sunroom, 3/4 bath, and a large lakeside deck. Above the garage is a two-bedroom carriage house with a kitchen, a living room, and a 1/2 bath. Ideally located less than a mile north of Nisswa and adjacent to the Paul Bunyan Bike Trail. Start enjoying lake life the day you close, this one comes turn-key with furnishings, dock, and boat lift all included.