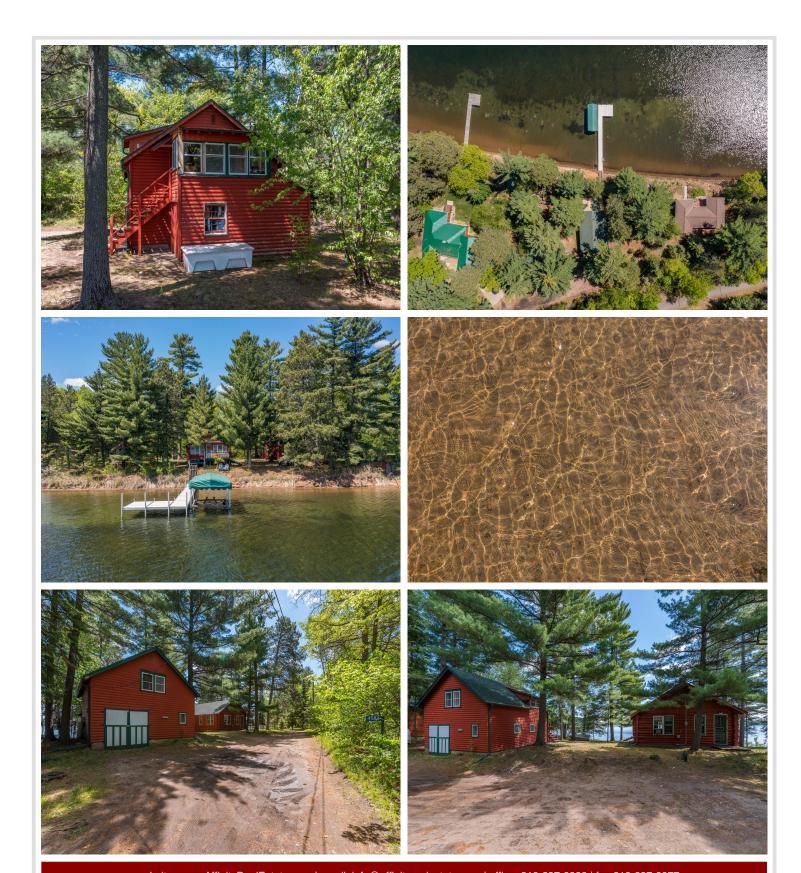

## **Description:**

Step back into yesteryear at this nostalgic Lower Cullen Lake cottage and garage with carriage house. Tucked amongst the pines, just steps from the sparkling clear waters and sugar sand shoreline, sits a charming log cabin that features an updated kitchen, full living room, lakeside sunroom, 3/4 bath, and a large lakeside deck. Above the garage is a two-bedroom carriage house with a kitchen, a living room, and a 1/2 bath. Ideally located less than a mile north of Nisswa and adjacent to the Paul Bunyan Bike Trail. Start enjoying lake life the day you close, this one comes turn-key with furnishings, dock, and boat lift all included.

## **Additional Details:**

Year Built 1930 Lot Acres 0.22

Lot Dimensions 100x79x100x125

Garage Stalls 1
School District 181
Taxes \$2,480
Taxes with Assessments \$2,530
Tax Year 2025