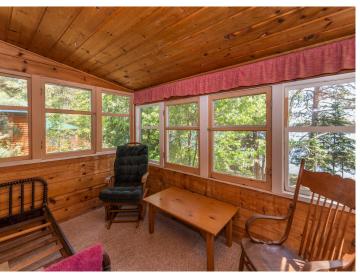

## **Description:**

Step back into yesteryear at this nostalgic Lower Cullen Lake cottage and garage with carriage house. Tucked amongst the pines, just steps from the sparkling clear waters and sugar sand shoreline, sits a charming log cabin that features an updated kitchen, full living room, lakeside sunroom, 3/4 bath, and a large lakeside deck. Above the garage is a two-bedroom carriage house with a kitchen, a living room, and a 1/2 bath. Ideally located less than a mile north of Nisswa and adjacent to the Paul Bunyan Bike Trail. Start enjoying lake life the day you close, this one comes turn-key with furnishings, dock, and boat lift all included.