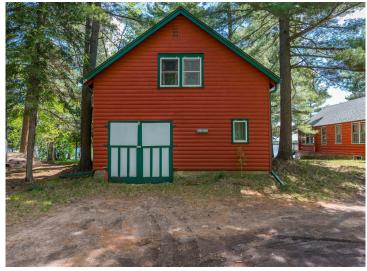

## **Description:**

Step back into yesteryear at this nostalgic Lower Cullen Lake cottage and garage with carriage house. Tucked amongst the pines, just steps from the sparkling clear waters and sugar sand shoreline, sits a charming log cabin that features an updated kitchen, full living room, lakeside sunroom, 3/4 bath, and a large lakeside deck. Above the garage is a two-bedroom carriage house with a kitchen, a living room, and a 1/2 bath. Ideally located less than a mile north of Nisswa and adjacent to the Paul Bunyan Bike Trail. Start enjoying lake life the day you close, this one comes turn-key with furnishings, dock, and boat lift all included.

## **Additional Details:**

Year Built 1930 Lot Acres 0.22

Lot Dimensions 100x79x100x125

Garage Stalls 1
School District 181
Taxes \$2,480
Taxes with Assessments \$2,530
Tax Year 2025