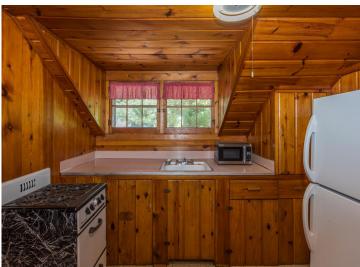

## **Description:**

Step back into yesteryear at this nostalgic Lower Cullen Lake cottage and garage with carriage house. Tucked amongst the pines, just steps from the sparkling clear waters and sugar sand shoreline, sits a charming log cabin that features an updated kitchen, full living room, lakeside sunroom, 3/4 bath, and a large lakeside deck. Above the garage is a two-bedroom carriage house with a kitchen, a living room, and a 1/2 bath. Ideally located less than a mile north of Nisswa and adjacent to the Paul Bunyan Bike Trail. Start enjoying lake life the day you close, this one comes turn-key with furnishings, dock, and boat lift all included.