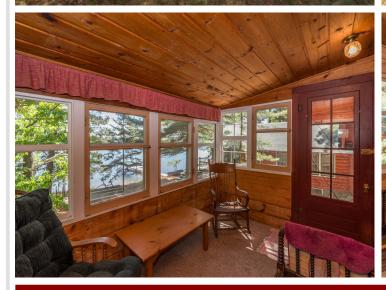

## **Description:**

Step back into yesteryear at this nostalgic Lower Cullen Lake cottage and garage with carriage house. Tucked amongst the pines, just steps from the sparkling clear waters and sugar sand shoreline, sits a charming log cabin that features an updated kitchen, full living room, lakeside sunroom, 3/4 bath, and a large lakeside deck. Above the garage is a two-bedroom carriage house with a kitchen, a living room, and a 1/2 bath. Ideally located less than a mile north of Nisswa and adjacent to the Paul Bunyan Bike Trail. Start enjoying lake life the day you close, this one comes turn-key with furnishings, dock, and boat lift all included.