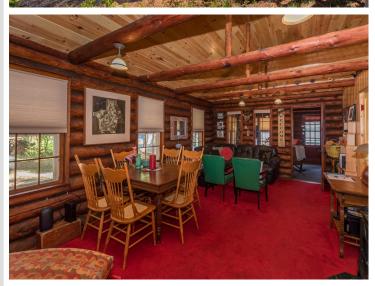

## **Description:**

Step back into yesteryear at this nostalgic Lower Cullen Lake cottage and garage with carriage house. Tucked amongst the pines, just steps from the sparkling clear waters and sugar sand shoreline, sits a charming log cabin that features an updated kitchen, full living room, lakeside sunroom, 3/4 bath, and a large lakeside deck. Above the garage is a two-bedroom carriage house with a kitchen, a living room, and a 1/2 bath. Ideally located less than a mile north of Nisswa and adjacent to the Paul Bunyan Bike Trail. Start enjoying lake life the day you close, this one comes turn-key with furnishings, dock, and boat lift all included.