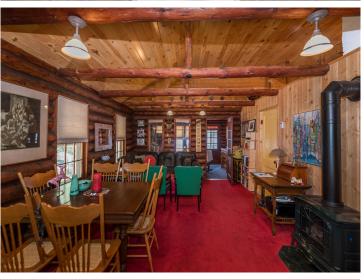

## **Description:**

Step back into yesteryear at this nostalgic Lower Cullen Lake cottage and garage with carriage house. Tucked amongst the pines, just steps from the sparkling clear waters and sugar sand shoreline, sits a charming log cabin that features an updated kitchen, full living room, lakeside sunroom, 3/4 bath, and a large lakeside deck. Above the garage is a two-bedroom carriage house with a kitchen, a living room, and a 1/2 bath. Ideally located less than a mile north of Nisswa and adjacent to the Paul Bunyan Bike Trail. Start enjoying lake life the day you close, this one comes turn-key with furnishings, dock, and boat lift all included.