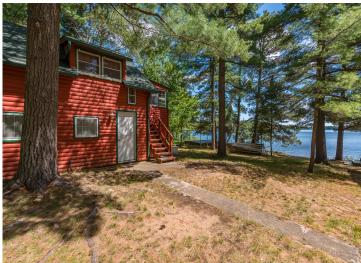

## **Description:**

Step back into yesteryear at this nostalgic Lower Cullen Lake cottage and garage with carriage house. Tucked amongst the pines, just steps from the sparkling clear waters and sugar sand shoreline, sits a charming log cabin that features an updated kitchen, full living room, lakeside sunroom, 3/4 bath, and a large lakeside deck. Above the garage is a two-bedroom carriage house with a kitchen, a living room, and a 1/2 bath. Ideally located less than a mile north of Nisswa and adjacent to the Paul Bunyan Bike Trail. Start enjoying lake life the day you close, this one comes turn-key with furnishings, dock, and boat lift all included.