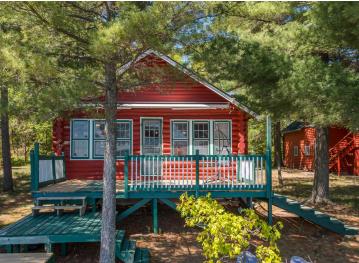

## **Description:**

Step back into yesteryear at this nostalgic Lower Cullen Lake cottage and garage with carriage house. Tucked amongst the pines, just steps from the sparkling clear waters and sugar sand shoreline, sits a charming log cabin that features an updated kitchen, full living room, lakeside sunroom, 3/4 bath, and a large lakeside deck. Above the garage is a two-bedroom carriage house with a kitchen, a living room, and a 1/2 bath. Ideally located less than a mile north of Nisswa and adjacent to the Paul Bunyan Bike Trail. Start enjoying lake life the day you close, this one comes turn-key with furnishings, dock, and boat lift all included.