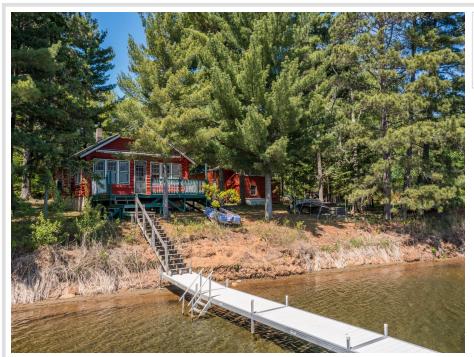

## **Description:**

Step back into yesteryear at this nostalgic Lower Cullen Lake cottage and garage with carriage house. Tucked amongst the pines, just steps from the sparkling clear waters and sugar sand shoreline, sits a charming log cabin that features an updated kitchen, full living room, lakeside sunroom, 3/4 bath, and a large lakeside deck. Above the garage is a two-bedroom carriage house with a kitchen, a living room, and a 1/2 bath. Ideally located less than a mile north of Nisswa and adjacent to the Paul Bunyan Bike Trail. Start enjoying lake life the day you close, this one comes turn-key with furnishings, dock, and boat lift all included.

## **Additional Details:**

Year Built 1930 Lot Acres 0.22

Lot Dimensions 100x79x100x125

Garage Stalls 1
School District 181
Taxes \$2,480
Taxes with Assessments \$2,530
Tax Year 2025