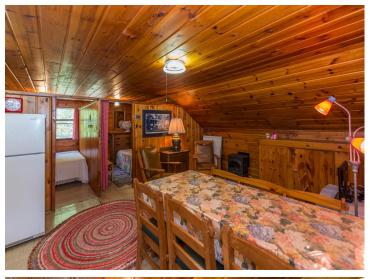

## **Description:**

Step back into yesteryear at this nostalgic Lower Cullen Lake cottage and garage with carriage house. Tucked amongst the pines, just steps from the sparkling clear waters and sugar sand shoreline, sits a charming log cabin that features an updated kitchen, full living room, lakeside sunroom, 3/4 bath, and a large lakeside deck. Above the garage is a two-bedroom carriage house with a kitchen, a living room, and a 1/2 bath. Ideally located less than a mile north of Nisswa and adjacent to the Paul Bunyan Bike Trail. Start enjoying lake life the day you close, this one comes turn-key with furnishings, dock, and boat lift all included.