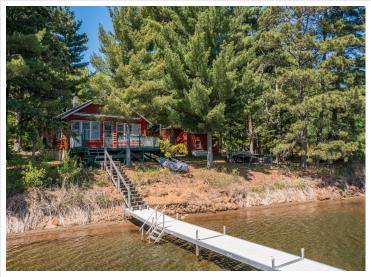

## **Description:**

Step back into yesteryear at this nostalgic Lower Cullen Lake cottage and garage with carriage house. Tucked amongst the pines, just steps from the sparkling clear waters and sugar sand shoreline, sits a charming log cabin that features an updated kitchen, full living room, lakeside sunroom, 3/4 bath, and a large lakeside deck. Above the garage is a two-bedroom carriage house with a kitchen, a living room, and a 1/2 bath. Ideally located less than a mile north of Nisswa and adjacent to the Paul Bunyan Bike Trail. Start enjoying lake life the day you close, this one comes turn-key with furnishings, dock, and boat lift all included.

## **Additional Details:**

Year Built 1930 Lot Acres 0.22

Lot Dimensions 100x79x100x125

Garage Stalls 1
School District 181
Taxes \$2,480
Taxes with Assessments \$2,530
Tax Year 2025