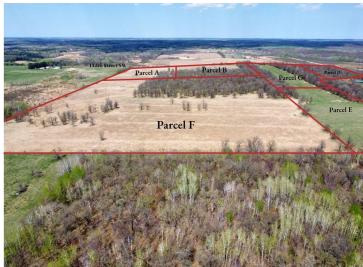

## **Description:**

Introducing 22 acres of picturesque, rolling land just 4 miles north of Motley, MN. With its westerly exposure, this property is ideal for building your new home. It offers a perfect blend of 10 acres of open, rolling meadows and 12 wooded acres. The open land is lush and suitable for agricultural use, grazing, or creating your dream retreat. Meanwhile, the wooded area provides privacy, recreational opportunities, and abundant wildlife. Access to the property is easy, with blacktop roads leading to the northeast corner. The diverse features of this land offer endless possibilities. Check the aerial imagery for a detailed view of the location and topography. Don't miss this incredible opportunity to own a stunning slice of Minnesota's countryside!