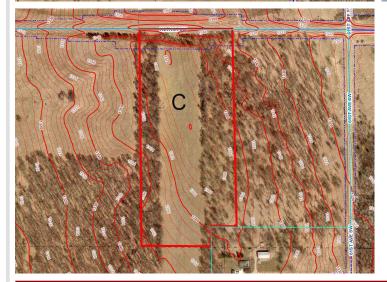

## **Description:**

Introducing 22 acres of picturesque, rolling land just 4 miles north of Motley, MN. With its westerly exposure, this property is ideal for building your new home. It offers a perfect blend of 10 acres of open, rolling meadows and 12 wooded acres. The open land is lush and suitable for agricultural use, grazing, or creating your dream retreat. Meanwhile, the wooded area provides privacy, recreational opportunities, and abundant wildlife. Access to the property is easy, with blacktop roads leading to the northeast corner. The diverse features of this land offer endless possibilities. Check the aerial imagery for a detailed view of the location and topography. Don't miss this incredible opportunity to own a stunning slice of Minnesota's countryside!

## **Additional Details:**

Lot Acres 20.01

Lot Dimensions 611 x 1172 x 169 x 500 x 443 x 1669

School District 2170

Taxes (unreported) Taxes with Assessments (unreported)

Tax Year 2025