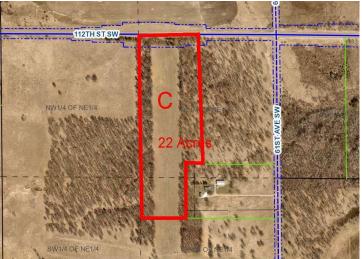

MLS 6731199 Land

\$195,000

20.01 Acres Raw Land

Parcel C 112th Street Motley MN 56466

Status: Pending

## **Description:**

Introducing 22 acres of picturesque, rolling land just 4 miles north of Motley, MN. With its westerly exposure, this property is ideal for building your new home. It offers a perfect blend of 10 acres of open, rolling meadows and 12 wooded acres. The open land is lush and suitable for agricultural use, grazing, or creating your dream retreat. Meanwhile, the wooded area provides privacy, recreational opportunities, and abundant wildlife. Access to the property is easy, with blacktop roads leading to the northeast corner. The diverse features of this land offer endless possibilities. Check the aerial imagery for a detailed view of the location and topography. Don't miss this incredible opportunity to own a stunning slice of Minnesota's countryside!

## **Additional Details:**

Lot Acres 20.01

Lot Dimensions 611 x 1172 x 169 x 500 x 443 x 1669

School District 2170

Taxes (unreported) Taxes with Assessments (unreported)

Tax Year 2025

## **Driving Directions:**

From the intersection of Hwy 210 and County Road 1 SW in Pillager take County Road 1 SW for 4.4 miles, turn left onto 112th St SW, go 5.5 miles, and the acreage is past the property addressed 6375. The 22 acres will be on your right.

**\$195,000**MLS 6731199 Land
Parcel C 112th Street
Motley MN 56466