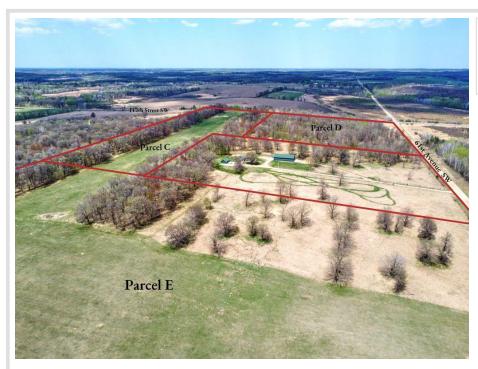

## **Description:**

Introducing 22 acres of picturesque, rolling land just 4 miles north of Motley, MN. With its westerly exposure, this property is ideal for building your new home. It offers a perfect blend of 10 acres of open, rolling meadows and 12 wooded acres. The open land is lush and suitable for agricultural use, grazing, or creating your dream retreat. Meanwhile, the wooded area provides privacy, recreational opportunities, and abundant wildlife. Access to the property is easy, with blacktop roads leading to the northeast corner. The diverse features of this land offer endless possibilities. Check the aerial imagery for a detailed view of the location and topography. Don't miss this incredible opportunity to own a stunning slice of Minnesota's countryside!