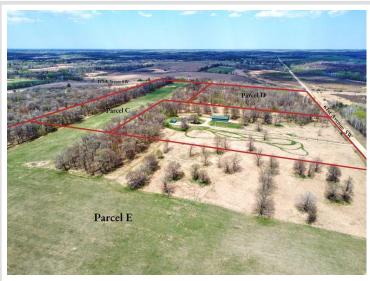

## **Description:**

Introducing 22 acres of picturesque, rolling land just 4 miles north of Motley, MN. With its westerly exposure, this property is ideal for building your new home. It offers a perfect blend of 10 acres of open, rolling meadows and 12 wooded acres. The open land is lush and suitable for agricultural use, grazing, or creating your dream retreat. Meanwhile, the wooded area provides privacy, recreational opportunities, and abundant wildlife. Access to the property is easy, with blacktop roads leading to the northeast corner. The diverse features of this land offer endless possibilities. Check the aerial imagery for a detailed view of the location and topography. Don't miss this incredible opportunity to own a stunning slice of Minnesota's countryside!