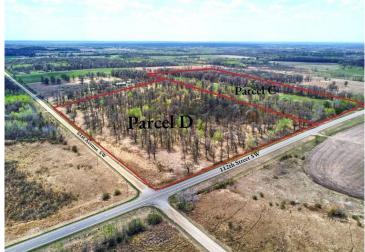

## **Description:**

Introducing 22 acres of picturesque, rolling land just 4 miles north of Motley, MN. With its westerly exposure, this property is ideal for building your new home. It offers a perfect blend of 10 acres of open, rolling meadows and 12 wooded acres. The open land is lush and suitable for agricultural use, grazing, or creating your dream retreat. Meanwhile, the wooded area provides privacy, recreational opportunities, and abundant wildlife. Access to the property is easy, with blacktop roads leading to the northeast corner. The diverse features of this land offer endless possibilities. Check the aerial imagery for a detailed view of the location and topography. Don't miss this incredible opportunity to own a stunning slice of Minnesota's countryside!

## **Driving Directions:**

From the intersection of Hwy 210 and County Road 1 SW in Pillager take County Road 1 SW for 4.4 miles, turn left onto 112th St SW, go 5.5 miles, and the acreage is past the property addressed 6375. The 22 acres will be on your right.