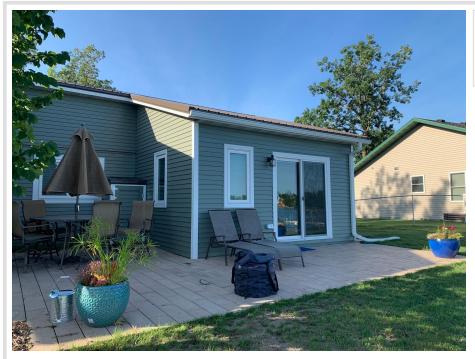

## **Description:**

Madsen Grove Resort (Unit 1)-Completely renovated end unit now available. The other side of this building (unit 2) is available separately or together. Step outside to discover a world of recreation from the expansive lakeside paver patio. Whether you're an investor, avid angler, water sports enthusiast, or simply love to bask in the tranquility of lake views, this property offers it all. Each unit comes with a dedicated boat slip and 2 unassigned parking spaces. End each day with breathtaking sunsets over the water, or a boat ride to Sunlite bar & grill just across the lake. Unit 1: Currently set up as a active vacation rental - providing immediate income - featuring 2 bedrooms, 1 bathroom with laundry closet and custom tile shower, eat-in kitchen, entrance with bench and storage, and a large living room.