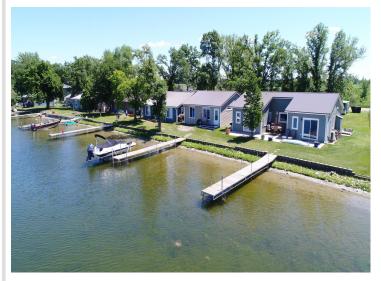

## **Description:**

Madsen Grove Resort (Unit 1)-Completely renovated end unit now available. The other side of this building (unit 2) is available separately or together. Step outside to discover a world of recreation from the expansive lakeside paver patio. Whether you're an investor, avid angler, water sports enthusiast, or simply love to bask in the tranquility of lake views, this property offers it all. Each unit comes with a dedicated boat slip and 2 unassigned parking spaces. End each day with breathtaking sunsets over the water, or a boat ride to Sunlite bar & grill just across the lake. Unit 1: Currently set up as a active vacation rental - providing immediate income - featuring 2 bedrooms, 1 bathroom with laundry closet and custom tile shower, eat-in kitchen, entrance with bench and storage, and a large living room.