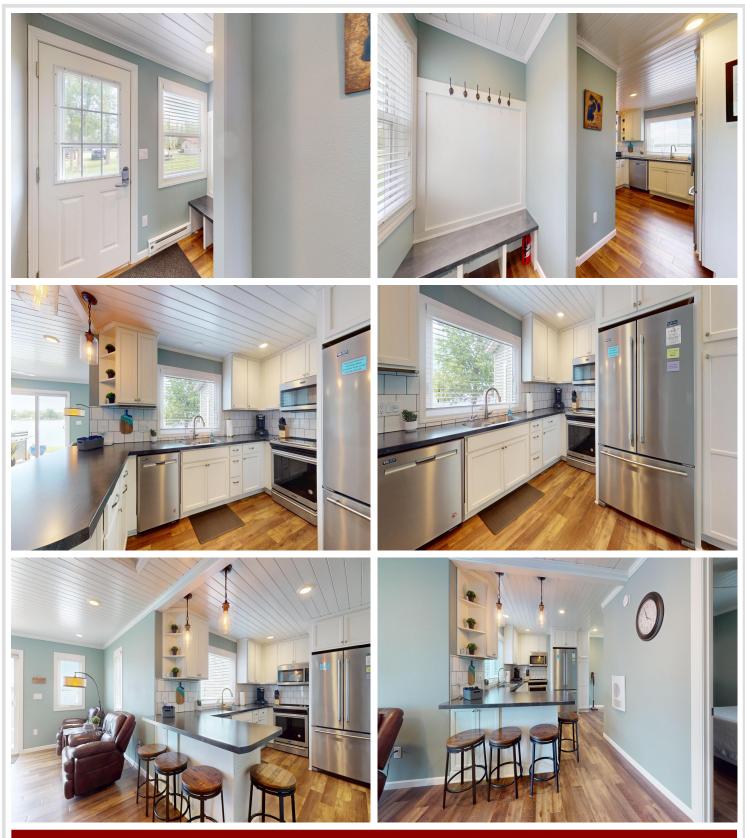

## **Description:**

Madsen Grove Resort (Unit 1)-Completely renovated end unit now available. The other side of this building (unit 2) is available separately or together. Step outside to discover a world of recreation from the expansive lakeside paver patio. Whether you're an investor, avid angler, water sports enthusiast, or simply love to bask in the tranquility of lake views, this property offers it all. Each unit comes with a dedicated boat slip and 2 unassigned parking spaces. End each day with breathtaking sunsets over the water, or a boat ride to Sunlite bar & grill just across the lake. Unit 1: Currently set up as a active vacation rental - providing immediate income - featuring 2 bedrooms, 1 bathroom with laundry closet and custom tile shower, eat-in kitchen, entrance with bench and storage, and a large living room.