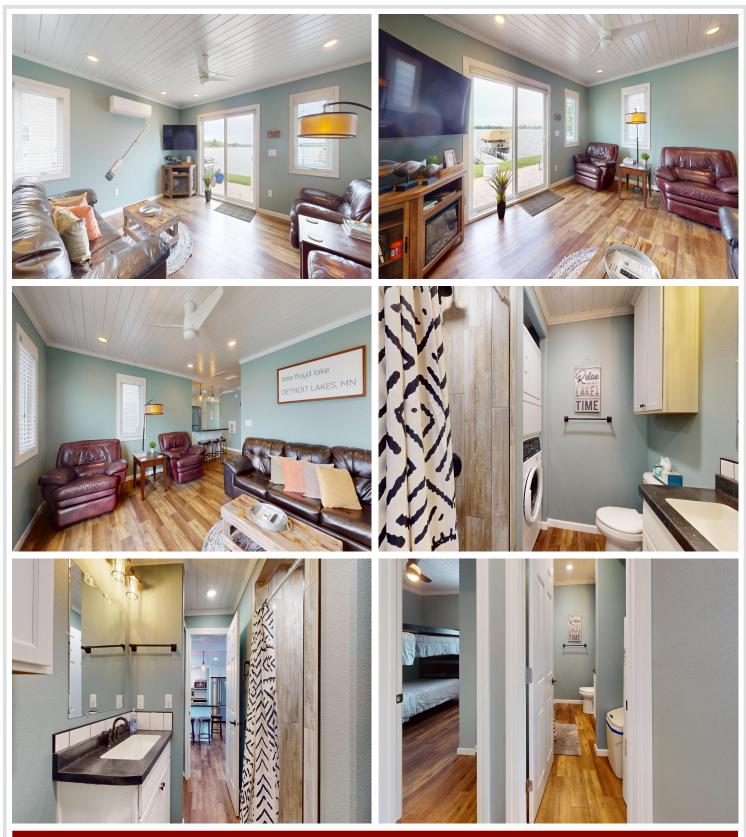

## **Description:**

Madsen Grove Resort (Unit 1)-Completely renovated end unit now available. The other side of this building (unit 2) is available separately or together. Step outside to discover a world of recreation from the expansive lakeside paver patio. Whether you're an investor, avid angler, water sports enthusiast, or simply love to bask in the tranquility of lake views, this property offers it all. Each unit comes with a dedicated boat slip and 2 unassigned parking spaces. End each day with breathtaking sunsets over the water, or a boat ride to Sunlite bar & grill just across the lake. Unit 1: Currently set up as a active vacation rental - providing immediate income - featuring 2 bedrooms, 1 bathroom with laundry closet and custom tile shower, eat-in kitchen, entrance with bench and storage, and a large living room.