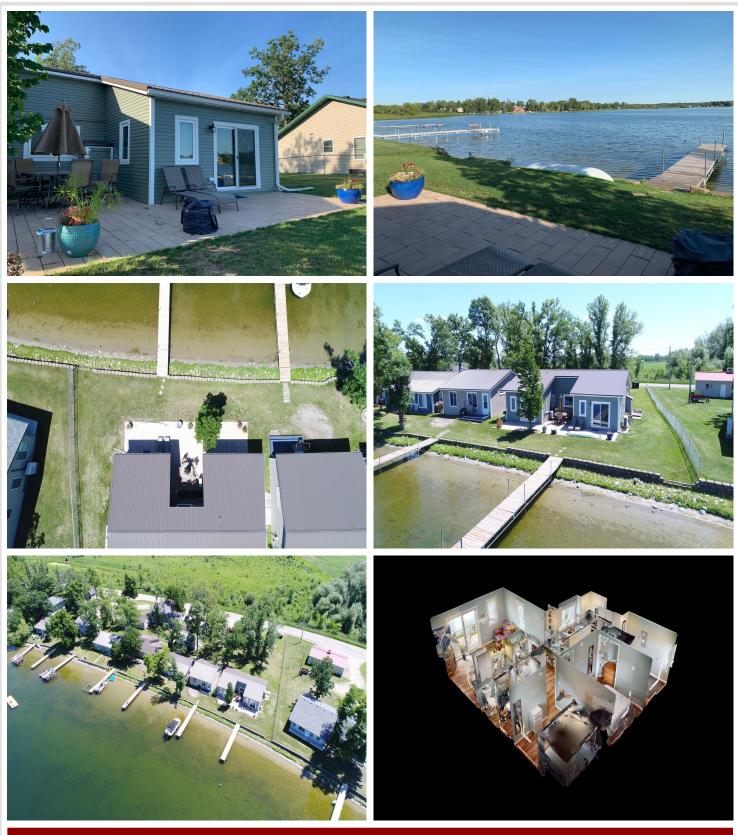

## **Description:**

Madsen Grove Resort (Unit 1)-Completely renovated end unit now available. The other side of this building (unit 2) is available separately or together. Step outside to discover a world of recreation from the expansive lakeside paver patio. Whether you're an investor, avid angler, water sports enthusiast, or simply love to bask in the tranquility of lake views, this property offers it all. Each unit comes with a dedicated boat slip and 2 unassigned parking spaces. End each day with breathtaking sunsets over the water, or a boat ride to Sunlite bar & grill just across the lake. Unit 1: Currently set up as a active vacation rental - providing immediate income - featuring 2 bedrooms, 1 bathroom with laundry closet and custom tile shower, eat-in kitchen, entrance with bench and storage, and a large living room.