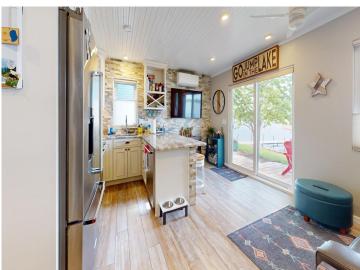

## **Description:**

Madsen Grove Resort (Unit 2)-Completely renovated unit now available. The other side of this building (unit 1) active vacation rental - is available separately or together. Step outside to discover a world of recreation from the expansive lakeside paver patio. Whether you're an investor, avid angler, water sports enthusiast, or simply love to bask in the tranquility of lake views, this property offers it all. Each unit comes with a dedicated boat slip and 2 unassigned parking spaces. End each day with breathtaking sunsets over the water, or a boat ride to Sunlite bar & grill just across the lake. Unit 2: Tasteful remodel currently occupied by the owner - featuring 2 bedrooms, 1 bathroom with laundry closet and custom tile shower, eat-in kitchen, Cambria quartz counters, tile floors, Gas range and dryer, and stone accent walls / backsplash.