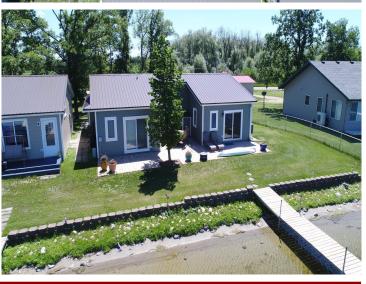

## **Description:**

Madsen Grove Resort (Unit 2)-Completely renovated unit now available. The other side of this building (unit 1) active vacation rental - is available separately or together. Step outside to discover a world of recreation from the expansive lakeside paver patio. Whether you're an investor, avid angler, water sports enthusiast, or simply love to bask in the tranquility of lake views, this property offers it all. Each unit comes with a dedicated boat slip and 2 unassigned parking spaces. End each day with breathtaking sunsets over the water, or a boat ride to Sunlite bar & grill just across the lake. Unit 2: Tasteful remodel currently occupied by the owner - featuring 2 bedrooms, 1 bathroom with laundry closet and custom tile shower, eat-in kitchen, Cambria quartz counters, tile floors, Gas range and dryer, and stone accent walls / backsplash.