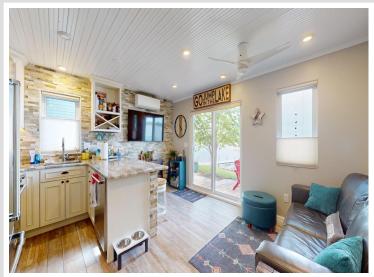

## **Description:**

Madsen Grove Resort (Unit 2)-Completely renovated unit now available. The other side of this building (unit 1) active vacation rental - is available separately or together. Step outside to discover a world of recreation from the expansive lakeside paver patio. Whether you're an investor, avid angler, water sports enthusiast, or simply love to bask in the tranquility of lake views, this property offers it all. Each unit comes with a dedicated boat slip and 2 unassigned parking spaces. End each day with breathtaking sunsets over the water, or a boat ride to Sunlite bar & grill just across the lake. Unit 2: Tasteful remodel currently occupied by the owner - featuring 2 bedrooms, 1 bathroom with laundry closet and custom tile shower, eat-in kitchen, Cambria quartz counters, tile floors, Gas range and dryer, and stone accent walls / backsplash.