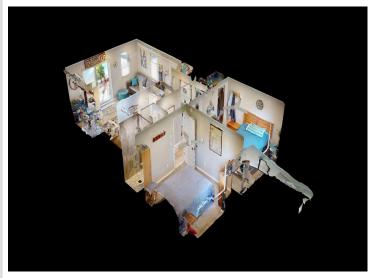

MLS 6731297 Lake Home

\$315,000

536 sq ft 2 bedrooms 1 baths

27096 Little Floyd Lake Road Detroit Lakes MN 56501

Waterfront: Little Floyd

Status: Active

## **Description:**

Madsen Grove Resort (Unit 2)-Completely renovated unit now available. The other side of this building (unit 1) active vacation rental - is available separately or together. Step outside to discover a world of recreation from the expansive lakeside paver patio. Whether you're an investor, avid angler, water sports enthusiast, or simply love to bask in the tranquility of lake views, this property offers it all. Each unit comes with a dedicated boat slip and 2 unassigned parking spaces. End each day with breathtaking sunsets over the water, or a boat ride to Sunlite bar & grill just across the lake. Unit 2: Tasteful remodel currently occupied by the owner - featuring 2 bedrooms, 1 bathroom with laundry closet and custom tile shower, eat-in kitchen, Cambria quartz counters, tile floors, Gas range and dryer, and stone accent walls / backsplash.