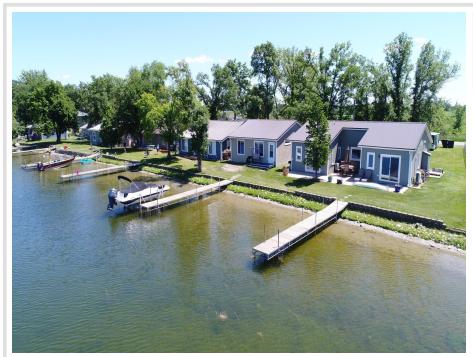

## **Description:**

Madsen Grove Resort (Unit 2)-Completely renovated unit now available. The other side of this building (unit 1) active vacation rental - is available separately or together. Step outside to discover a world of recreation from the expansive lakeside paver patio. Whether you're an investor, avid angler, water sports enthusiast, or simply love to bask in the tranquility of lake views, this property offers it all. Each unit comes with a dedicated boat slip and 2 unassigned parking spaces. End each day with breathtaking sunsets over the water, or a boat ride to Sunlite bar & grill just across the lake. Unit 2: Tasteful remodel currently occupied by the owner - featuring 2 bedrooms, 1 bathroom with laundry closet and custom tile shower, eat-in kitchen, Cambria quartz counters, tile floors, Gas range and dryer, and stone accent walls / backsplash.

## **Driving Directions:**

County hwy 21 North to Little Floyd Lake Rd - Turn right and drive down to Madsen Grove Resort on the left side of the road.

Listed By:

The Real Estate Company of Detroit Lakes