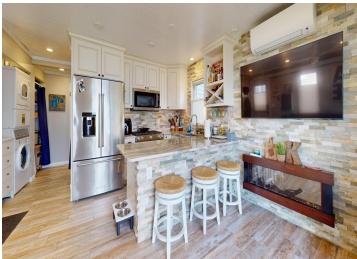

## **Description:**

Madsen Grove Resort (Unit 2)-Completely renovated unit now available. The other side of this building (unit 1) active vacation rental - is available separately or together. Step outside to discover a world of recreation from the expansive lakeside paver patio. Whether you're an investor, avid angler, water sports enthusiast, or simply love to bask in the tranquility of lake views, this property offers it all. Each unit comes with a dedicated boat slip and 2 unassigned parking spaces. End each day with breathtaking sunsets over the water, or a boat ride to Sunlite bar & grill just across the lake. Unit 2: Tasteful remodel currently occupied by the owner - featuring 2 bedrooms, 1 bathroom with laundry closet and custom tile shower, eat-in kitchen, Cambria quartz counters, tile floors, Gas range and dryer, and stone accent walls / backsplash.