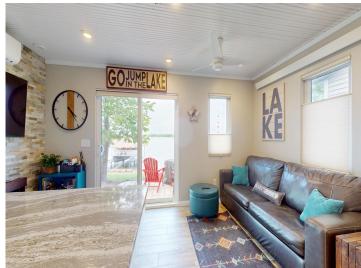

## **Description:**

Madsen Grove Resort (Unit 2)-Completely renovated unit now available. The other side of this building (unit 1) active vacation rental - is available separately or together. Step outside to discover a world of recreation from the expansive lakeside paver patio. Whether you're an investor, avid angler, water sports enthusiast, or simply love to bask in the tranquility of lake views, this property offers it all. Each unit comes with a dedicated boat slip and 2 unassigned parking spaces. End each day with breathtaking sunsets over the water, or a boat ride to Sunlite bar & grill just across the lake. Unit 2: Tasteful remodel currently occupied by the owner - featuring 2 bedrooms, 1 bathroom with laundry closet and custom tile shower, eat-in kitchen, Cambria quartz counters, tile floors, Gas range and dryer, and stone accent walls / backsplash.