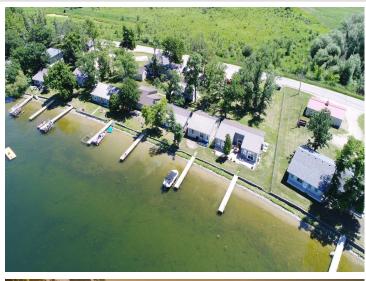

## **Description:**

Madsen Grove Resort (Unit 2)-Completely renovated unit now available. The other side of this building (unit 1) active vacation rental - is available separately or together. Step outside to discover a world of recreation from the expansive lakeside paver patio. Whether you're an investor, avid angler, water sports enthusiast, or simply love to bask in the tranquility of lake views, this property offers it all. Each unit comes with a dedicated boat slip and 2 unassigned parking spaces. End each day with breathtaking sunsets over the water, or a boat ride to Sunlite bar & grill just across the lake. Unit 2: Tasteful remodel currently occupied by the owner - featuring 2 bedrooms, 1 bathroom with laundry closet and custom tile shower, eat-in kitchen, Cambria quartz counters, tile floors, Gas range and dryer, and stone accent walls / backsplash.

## **Driving Directions:**

County hwy 21 North to Little Floyd Lake Rd - Turn right and drive down to Madsen Grove Resort on the left side of the road.

Listed By:

The Real Estate Company of Detroit Lakes