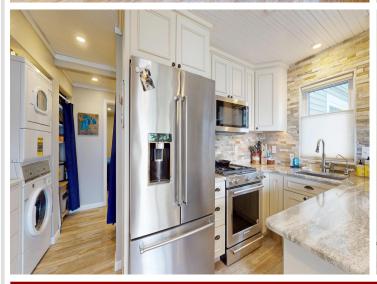

## **Description:**

Madsen Grove Resort (Unit 2)-Completely renovated unit now available. The other side of this building (unit 1) active vacation rental - is available separately or together. Step outside to discover a world of recreation from the expansive lakeside paver patio. Whether you're an investor, avid angler, water sports enthusiast, or simply love to bask in the tranquility of lake views, this property offers it all. Each unit comes with a dedicated boat slip and 2 unassigned parking spaces. End each day with breathtaking sunsets over the water, or a boat ride to Sunlite bar & grill just across the lake. Unit 2: Tasteful remodel currently occupied by the owner - featuring 2 bedrooms, 1 bathroom with laundry closet and custom tile shower, eat-in kitchen, Cambria quartz counters, tile floors, Gas range and dryer, and stone accent walls / backsplash.