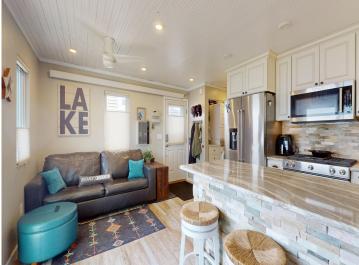

## **Description:**

Madsen Grove Resort (Unit 2)-Completely renovated unit now available. The other side of this building (unit 1) active vacation rental - is available separately or together. Step outside to discover a world of recreation from the expansive lakeside paver patio. Whether you're an investor, avid angler, water sports enthusiast, or simply love to bask in the tranquility of lake views, this property offers it all. Each unit comes with a dedicated boat slip and 2 unassigned parking spaces. End each day with breathtaking sunsets over the water, or a boat ride to Sunlite bar & grill just across the lake. Unit 2: Tasteful remodel currently occupied by the owner - featuring 2 bedrooms, 1 bathroom with laundry closet and custom tile shower, eat-in kitchen, Cambria quartz counters, tile floors, Gas range and dryer, and stone accent walls / backsplash.