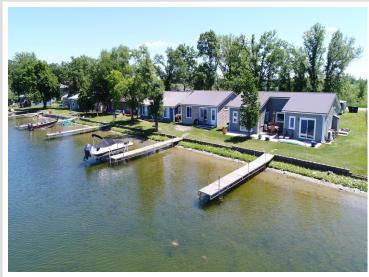

## **Description:**

Madsen Grove Resort (Unit 2)-Completely renovated unit now available. The other side of this building (unit 1) active vacation rental - is available separately or together. Step outside to discover a world of recreation from the expansive lakeside paver patio. Whether you're an investor, avid angler, water sports enthusiast, or simply love to bask in the tranquility of lake views, this property offers it all. Each unit comes with a dedicated boat slip and 2 unassigned parking spaces. End each day with breathtaking sunsets over the water, or a boat ride to Sunlite bar & grill just across the lake. Unit 2: Tasteful remodel currently occupied by the owner - featuring 2 bedrooms, 1 bathroom with laundry closet and custom tile shower, eat-in kitchen, Cambria quartz counters, tile floors, Gas range and dryer, and stone accent walls / backsplash.