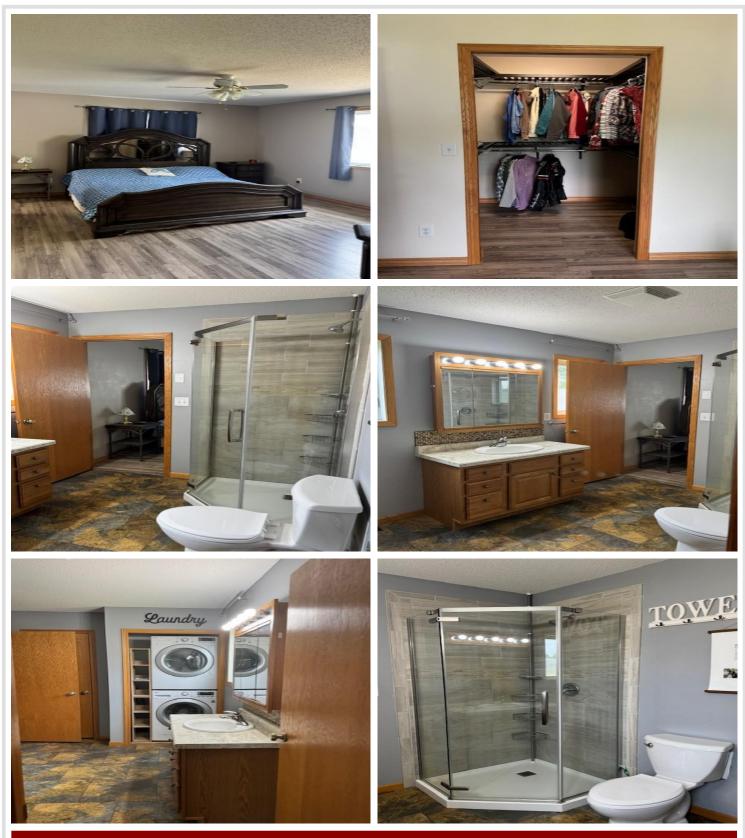

#### **Description:**

Move in ready lovely 3 bedroom 2 bath home offering lake access to Floyd Lake. This 1 level home provides an open concept living with large kitchen overlooking the living, dining, and sun room area. Spacious bedrooms, attached garage, deck, patio, plus a large detached garage with guest quarters with 1/2 bath. Great opportunity for easy living on a huge corner lot with Floyd Lake Access close to Detroit Lakes.