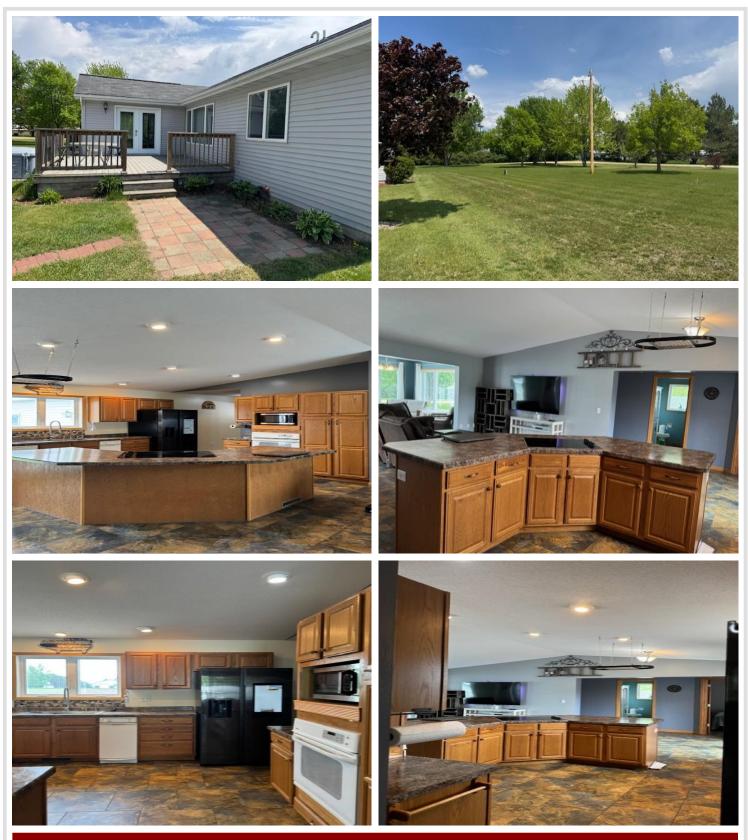

#### **Description:**

Move in ready lovely 3 bedroom 2 bath home offering lake access to Floyd Lake. This 1 level home provides an open concept living with large kitchen overlooking the living, dining, and sun room area. Spacious bedrooms, attached garage, deck, patio, plus a large detached garage with guest quarters with 1/2 bath. Great opportunity for easy living on a huge corner lot with Floyd Lake Access close to Detroit Lakes.