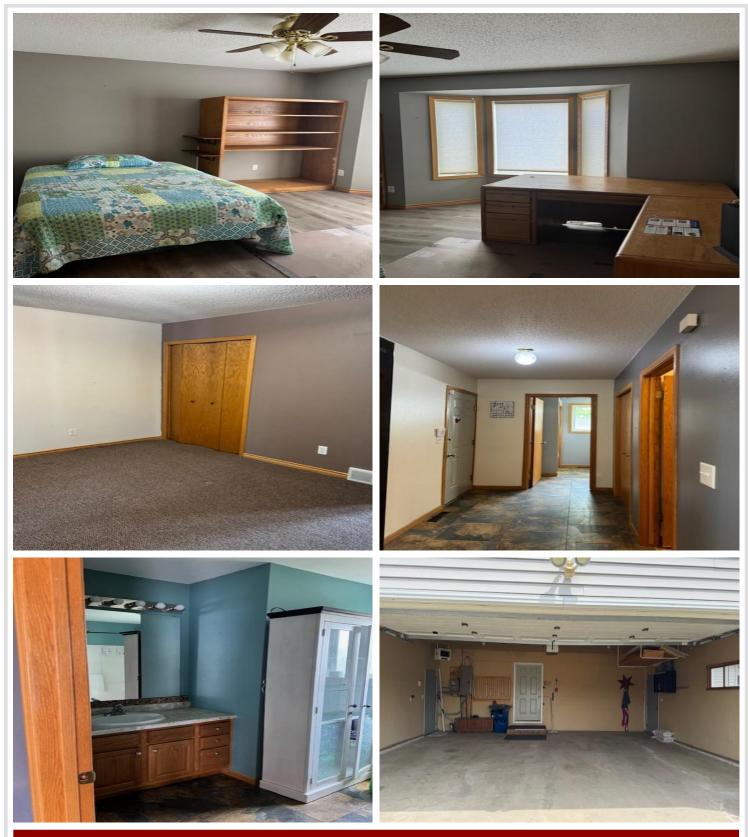

#### **Description:**

Move in ready lovely 3 bedroom 2 bath home offering lake access to Floyd Lake. This 1 level home provides an open concept living with large kitchen overlooking the living, dining, and sun room area. Spacious bedrooms, attached garage, deck, patio, plus a large detached garage with guest quarters with 1/2 bath. Great opportunity for easy living on a huge corner lot with Floyd Lake Access close to Detroit Lakes.