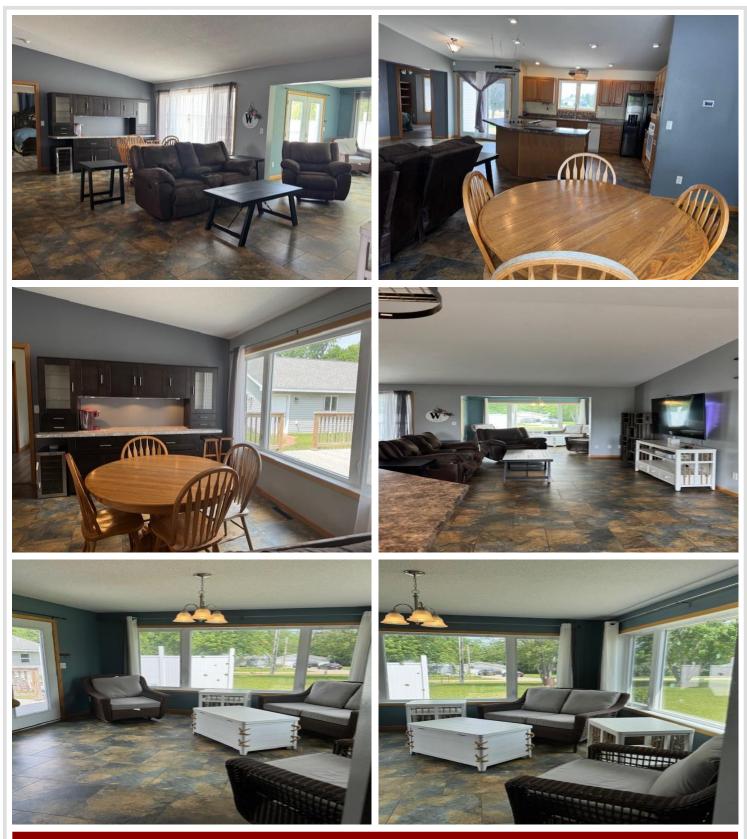

#### **Description:**

Move in ready lovely 3 bedroom 2 bath home offering lake access to Floyd Lake. This 1 level home provides an open concept living with large kitchen overlooking the living, dining, and sun room area. Spacious bedrooms, attached garage, deck, patio, plus a large detached garage with guest quarters with 1/2 bath. Great opportunity for easy living on a huge corner lot with Floyd Lake Access close to Detroit Lakes.