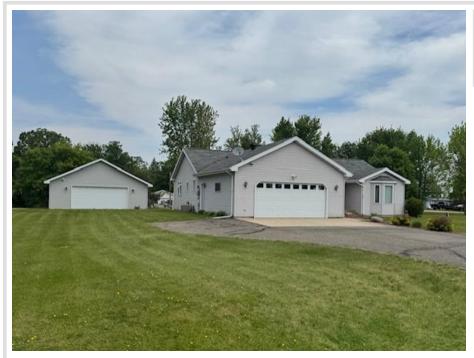

#### **Description:**

Move in ready lovely 3 bedroom 2 bath home offering lake access to Floyd Lake. This 1 level home provides an open concept living with large kitchen overlooking the living, dining, and sun room area. Spacious bedrooms, attached garage, deck, patio, plus a large detached garage with guest quarters with 1/2 bath. Great opportunity for easy living on a huge corner lot with Floyd Lake Access close to Detroit Lakes.

#### Additional Details:

| Year Built             | 2002            |
|------------------------|-----------------|
| Lot Acres              | 0.84            |
| Lot Dimensions         | 200x178x200x176 |
| Garage Stalls          | 4               |
| School District        | 22              |
| Taxes                  | \$2,708         |
| Taxes with Assessments | \$2,708         |
| Tax Year               | 2025            |