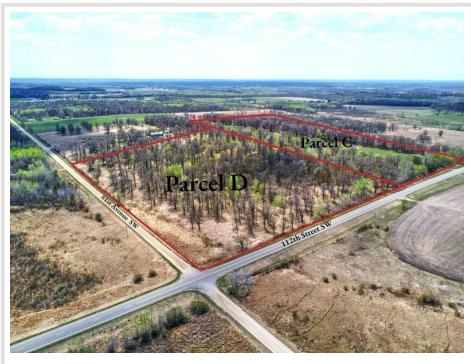

# **Description:**

Introducing 20 acres of picturesque rolling land located just 4 miles north of Motley, MN, perfect for building your new home. This property offers 20 beautifully wooded acres, providing privacy, recreational opportunities, and abundant wildlife. Easy access is guaranteed with blacktop roads leading to the northeast corner of the property. The diverse features of this land present endless possibilities. Check out the aerial imagery for a detailed view of the location and topography. Don't miss this incredible opportunity to own a stunning piece of Minnesota's countryside!

# **Driving Directions:**

From the intersection of Hwy 210 and County Road 1 SW in Pillager take County Road 1 SW for 4.4 miles, turn left onto 112th St SW, go 5.6 miles, and the acreage is past the property addressed 6375. The 20 acres will be on your right.