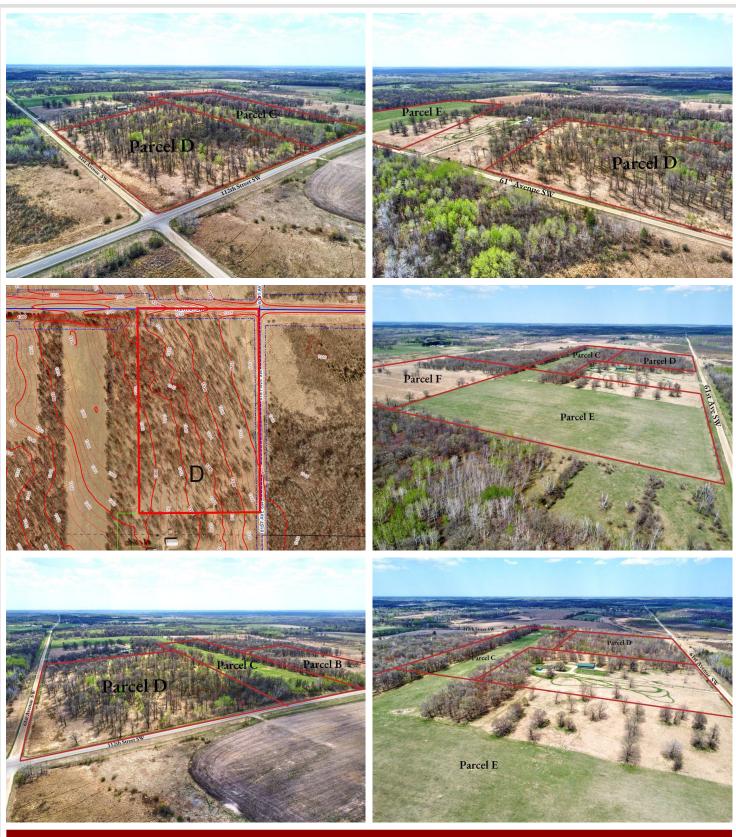

# **Description:**

Introducing 20 acres of picturesque rolling land located just 4 miles north of Motley, MN, perfect for building your new home. This property offers 20 beautifully wooded acres, providing privacy, recreational opportunities, and abundant wildlife. Easy access is guaranteed with blacktop roads leading to the northeast corner of the property. The diverse features of this land present endless possibilities. Check out the aerial imagery for a detailed view of the location and topography. Don't miss this incredible opportunity to own a stunning piece of Minnesota's countryside!