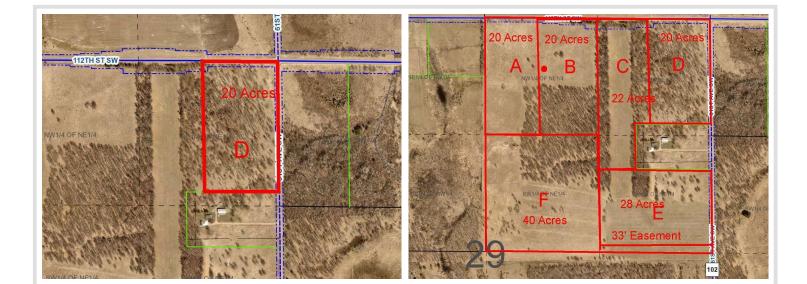

# **Description:**

Introducing 20 acres of picturesque rolling land located just 4 miles north of Motley, MN, perfect for building your new home. This property offers 20 beautifully wooded acres, providing privacy, recreational opportunities, and abundant wildlife. Easy access is guaranteed with blacktop roads leading to the northeast corner of the property. The diverse features of this land present endless possibilities. Check out the aerial imagery for a detailed view of the location and topography. Don't miss this incredible opportunity to own a stunning piece of Minnesota's countryside!

### Additional Details:

| 20           |
|--------------|
| 760 x 1250   |
| 2170         |
| (unreported) |
| (unreported) |
| 2025         |
|              |