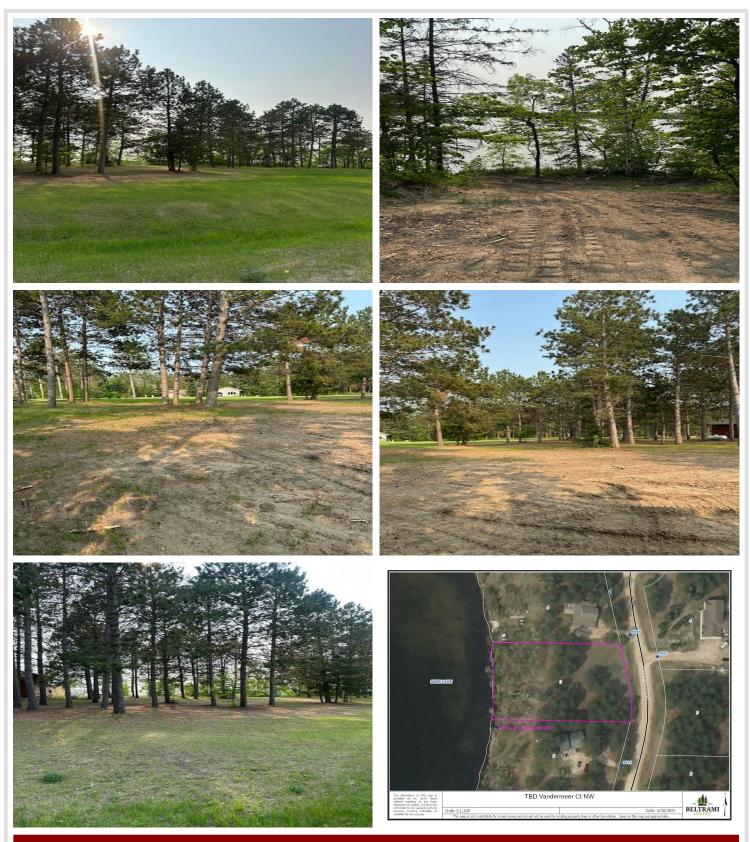

## **Description:**

Offering a nearly 1-acre building lot located on Deer Lake within Waters Edge Estates! This property features tall pines and open areas suitable for constructing your dream lake home. Included with the sale is access to the community beach and recreational area. The west-facing orientation of the lot provides stunning sunset views. Residents will have the opportunity to enjoy boating, fishing for multiple species, swimming, and listening to the tranquil sounds of the loons on picturesque Deer Lake.

## **Driving Directions:**

Hwy 2 west to north on Hwy 89, then left on Vandermeer Ct NW. Follow the lot on the left.

Listed By: Realty Experts, LLC

Affinity Real Estate Inc. participates in the Regional Multiple Listing Service of Minnesota, Inc Broker Reciprocity (sm) program, allowing us to display other broker's listings on our website. All properties are subject to prior sale, change or withdrawal.