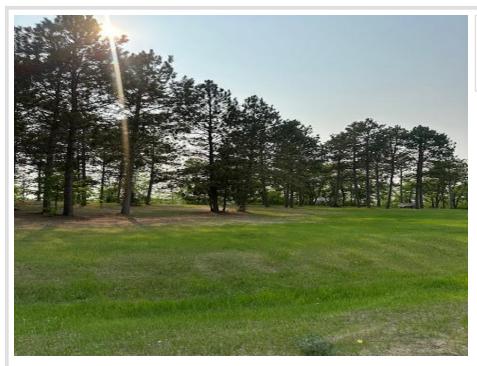

## **Description:**

Offering a nearly 1-acre building lot located on Deer Lake within Waters Edge Estates! This property features tall pines and open areas suitable for constructing your dream lake home. Included with the sale is access to the community beach and recreational area. The west-facing orientation of the lot provides stunning sunset views. Residents will have the opportunity to enjoy boating, fishing for multiple species, swimming, and listening to the tranquil sounds of the loons on picturesque Deer Lake.

## Additional Details:

| Lot Acres              | 0.95            |
|------------------------|-----------------|
| Lot Dimensions         | 160x268x162x240 |
| School District        | 31              |
| Taxes                  | \$550           |
| Taxes with Assessments | \$500           |
| Tax Year               | 2025            |