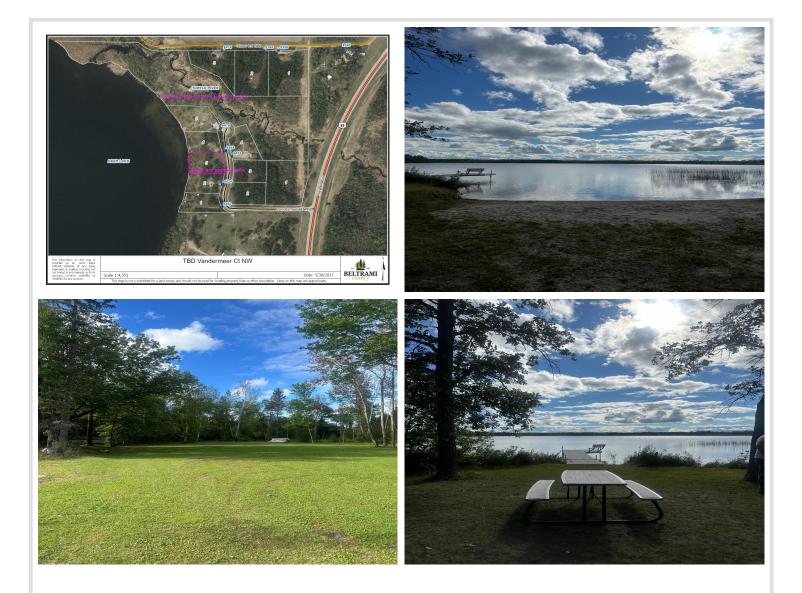

## **Description:**

Offering a nearly 1-acre building lot located on Deer Lake within Waters Edge Estates! This property features tall pines and open areas suitable for constructing your dream lake home. Included with the sale is access to the community beach and recreational area. The west-facing orientation of the lot provides stunning sunset views. Residents will have the opportunity to enjoy boating, fishing for multiple species, swimming, and listening to the tranquil sounds of the loons on picturesque Deer Lake.