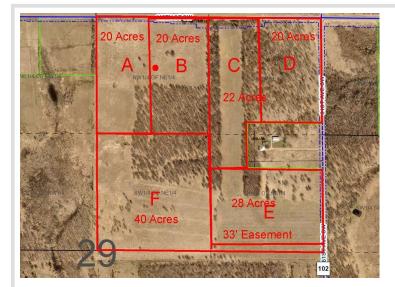

## **Description:**

Introducing 28 acres of picturesque rolling land, just 4 miles north of Motley, MN—an ideal location for your new hobby farm and horses. This property features a perfect blend of lush open meadows and wooded areas. One part of the land is suitable for agricultural use, grazing, or building your dream retreat, while the other half is densely wooded, offering privacy, recreational opportunities, and abundant wildlife. The diverse features of this land provide endless possibilities. Check the aerial imagery for a detailed view of the location and topography. There will be a 33-foot easement on the Southerly line to provide access to the back 40 acres. Don't miss out on this incredible opportunity to own a beautiful piece of Minnesota's countryside!

## Additional Details:

| Lot Acres              | 28           |
|------------------------|--------------|
| Lot Dimensions         | 918 x 1320   |
| School District        | 2170         |
| Taxes                  | (unreported) |
| Taxes with Assessments | (unreported) |
| Tax Year               | 2025         |