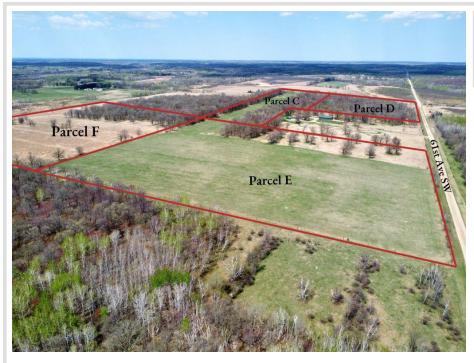

## **Description:**

Introducing 28 acres of picturesque rolling land, just 4 miles north of Motley, MN—an ideal location for your new hobby farm and horses. This property features a perfect blend of lush open meadows and wooded areas. One part of the land is suitable for agricultural use, grazing, or building your dream retreat, while the other half is densely wooded, offering privacy, recreational opportunities, and abundant wildlife. The diverse features of this land provide endless possibilities. Check the aerial imagery for a detailed view of the location and topography. There will be a 33-foot easement on the Southerly line to provide access to the back 40 acres. Don't miss out on this incredible opportunity to own a beautiful piece of Minnesota's countryside!

## **Driving Directions:**

From the intersection of Hwy 210 and County Road 1 SW in Pillager take County Road 1 SW, go 4.4 miles, turn left onto 112th St SW, go 5.6 miles, turn left onto 61st Ave SW, the acreage is after the address 11309.