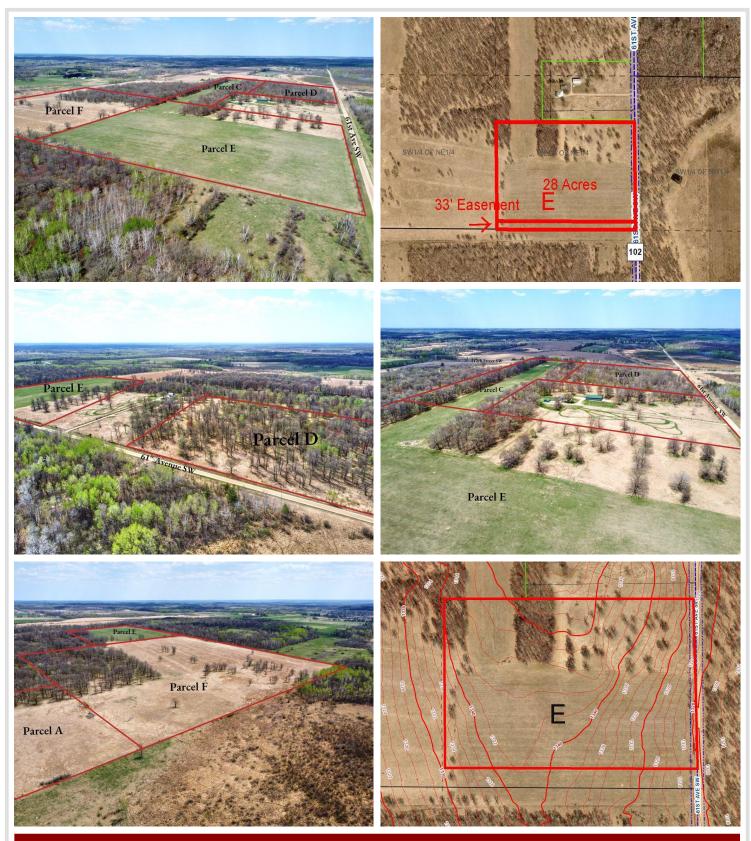

## **Description:**

Introducing 28 acres of picturesque rolling land, just 4 miles north of Motley, MN—an ideal location for your new hobby farm and horses. This property features a perfect blend of lush open meadows and wooded areas. One part of the land is suitable for agricultural use, grazing, or building your dream retreat, while the other half is densely wooded, offering privacy, recreational opportunities, and abundant wildlife. The diverse features of this land provide endless possibilities. Check the aerial imagery for a detailed view of the location and topography. There will be a 33-foot easement on the Southerly line to provide access to the back 40 acres. Don't miss out on this incredible opportunity to own a beautiful piece of Minnesota's countryside!