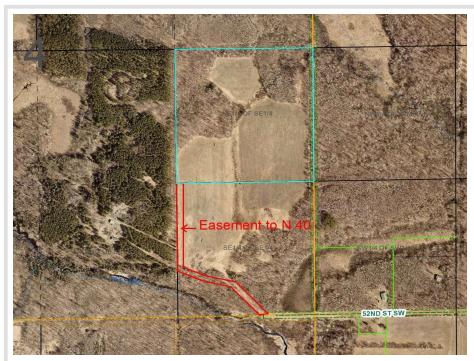

## **Description:**

Explore 40 acres of breathtaking and diverse terrain, featuring 22 acres of open meadows and 18 acres of wooded land with rolling hills. This property offers excellent opportunities for building your new home, complete with serene views and natural beauty. Access is convenient via 52nd St SW, a township road, and a 33-foot easement on the Southern 40 acres. This land is an ideal option for building, recreation, or investment. For detailed location and topography information, please refer to the aerial maps. Embrace the potential of this unique property!

## **Driving Directions:**

From the intersection of Patriot Avenue & County Road 17 South of Pequot Lakes, take County Road 17 for 6.2 miles, turn right onto County Road 1, go 1 mile, turn left onto 52th Street SW past the address 3250. You will access the 40 acres from an easement road.