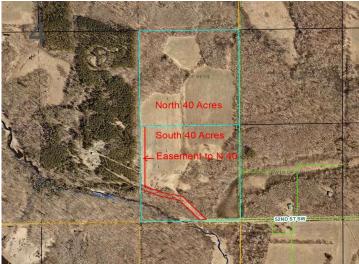

## **Description:**

Explore 40 acres of breathtaking and diverse terrain, featuring 22 acres of open meadows and 18 acres of wooded land with rolling hills. This property offers excellent opportunities for building your new home, complete with serene views and natural beauty. Access is convenient via 52nd St SW, a township road, and a 33-foot easement on the Southern 40 acres. This land is an ideal option for building, recreation, or investment. For detailed location and topography information, please refer to the aerial maps. Embrace the potential of this unique property!

## **Driving Directions:**

From the intersection of Patriot Avenue & County Road 17 South of Pequot Lakes, take County Road 17 for 6.2 miles, turn right onto County Road 1, go 1 mile, turn left onto 52th Street SW past the address 3250. You will access the 40 acres from an easement road.