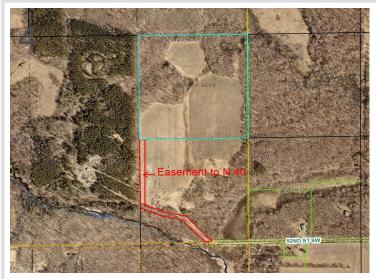

## **Description:**

Explore 40 acres of breathtaking and diverse terrain, featuring 22 acres of open meadows and 18 acres of wooded land with rolling hills. This property offers excellent opportunities for building your new home, complete with serene views and natural beauty. Access is convenient via 52nd St SW, a township road, and a 33-foot easement on the Southern 40 acres. This land is an ideal option for building, recreation, or investment. For detailed location and topography information, please refer to the aerial maps. Embrace the potential of this unique property!

## **Driving Directions:**

From the intersection of Patriot Avenue & County Road 17 South of Pequot Lakes, take County Road 17 for 6.2 miles, turn right onto County Road 1, go 1 mile, turn left onto 52th Street SW past the address 3250. You will access the 40 acres from an easement road.