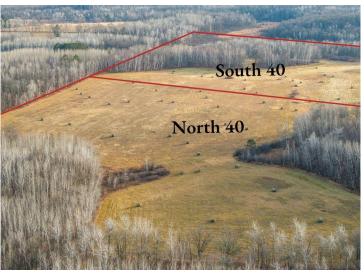

## **Description:**

Explore 40 acres of breathtaking and diverse terrain, featuring 22 acres of open meadows and 18 acres of wooded land with rolling hills. This property offers excellent opportunities for building your new home, complete with serene views and natural beauty. Access is convenient via 52nd St SW, a township road, and a 33-foot easement on the Southern 40 acres. This land is an ideal option for building, recreation, or investment. For detailed location and topography information, please refer to the aerial maps. Embrace the potential of this unique property!