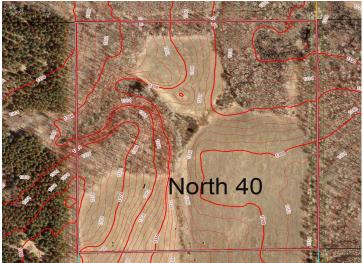

## **Description:**

Explore 40 acres of breathtaking and diverse terrain, featuring 22 acres of open meadows and 18 acres of wooded land with rolling hills. This property offers excellent opportunities for building your new home, complete with serene views and natural beauty. Access is convenient via 52nd St SW, a township road, and a 33-foot easement on the Southern 40 acres. This land is an ideal option for building, recreation, or investment. For detailed location and topography information, please refer to the aerial maps. Embrace the potential of this unique property!