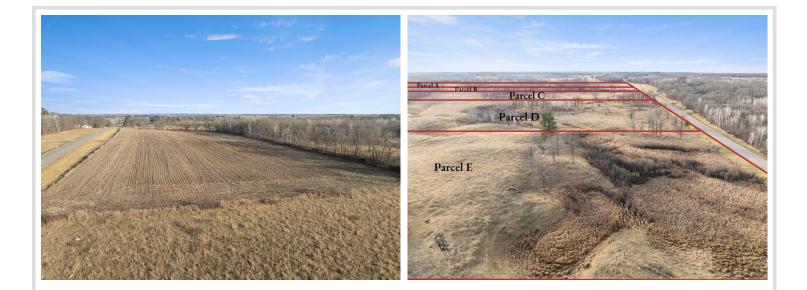

## **Description:**

Explore 25 acres of beautiful and diverse terrain that includes a mix of open meadows and wooded areas with rolling hills. This property features multiple excellent building sites and offers access from a paved township road, 48th Street SW. There will be a 33-foot easement along the westerly lot line to provide access to the 40 acres to the south. This property presents a prime opportunity for building, recreation, or investment. For detailed information on the location and topography, please refer to the aerial maps. Embrace the potential of this unique piece of land!