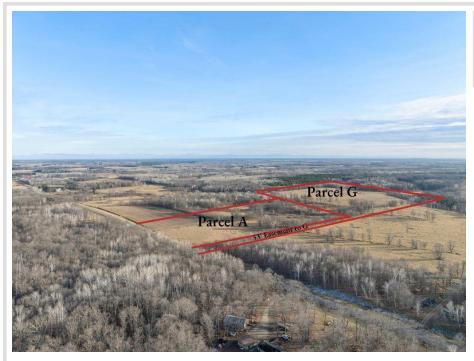

## **Description:**

Explore 25 acres of beautiful and diverse terrain that includes a mix of open meadows and wooded areas with rolling hills. This property features multiple excellent building sites and offers access from a paved township road, 48th Street SW. There will be a 33-foot easement along the westerly lot line to provide access to the 40 acres to the south. This property presents a prime opportunity for building, recreation, or investment. For detailed information on the location and topography, please refer to the aerial maps. Embrace the potential of this unique piece of land!

## **Driving Directions:**

From the intersection of Patriot Avenue & County Road 17 South of Pequot Lakes, take County Road 17 for 6.2 miles, turn right onto County Road 1, go 2 miles, turn left onto 48th Street SW to the address 3534. The 25 acres will be after the address on your left.