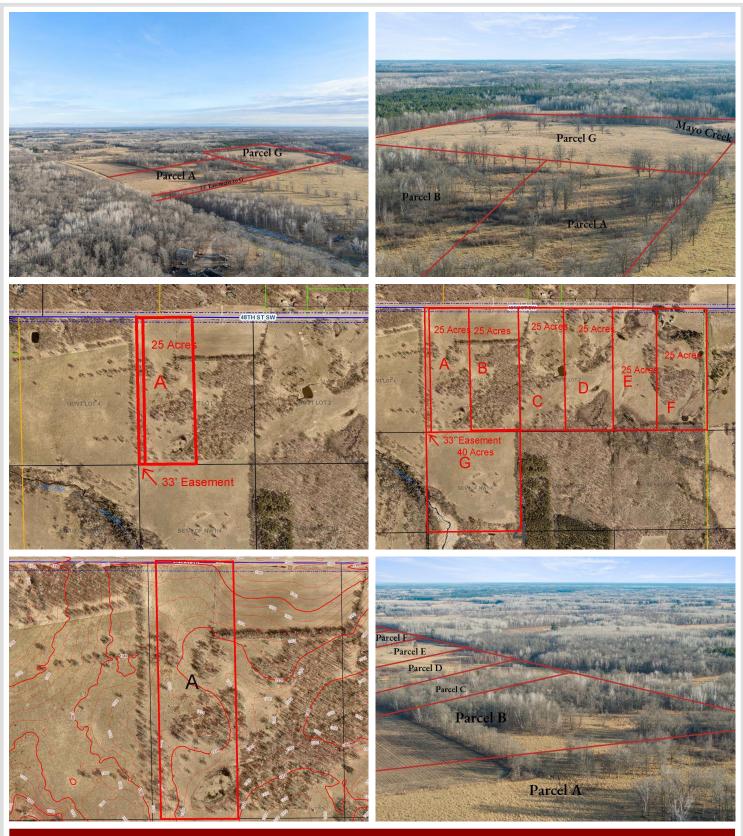

## **Description:**

Explore 25 acres of beautiful and diverse terrain that includes a mix of open meadows and wooded areas with rolling hills. This property features multiple excellent building sites and offers access from a paved township road, 48th Street SW. There will be a 33-foot easement along the westerly lot line to provide access to the 40 acres to the south. This property presents a prime opportunity for building, recreation, or investment. For detailed information on the location and topography, please refer to the aerial maps. Embrace the potential of this unique piece of land!

#### Additional Details:

| Lot Acres              | 25           |
|------------------------|--------------|
| Lot Dimensions         | 660 x 1638   |
| School District        | 2174         |
| Taxes                  | (unreported) |
| Taxes with Assessments | (unreported) |
| Tax Year               | 2025         |