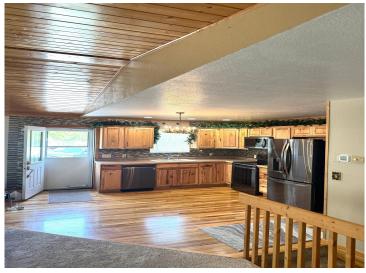

## **Description:**

Nestled between Park Rapids and Menahga, this charming lake home is brimming with character and surrounded by a park-like setting with serene views of Moran Lake. The 3-bedroom, 2-bath home features hickory floors and cabinets, a cozy stone fireplace, and a spacious deck—perfect for entertaining or simply soaking in the peaceful lake views.