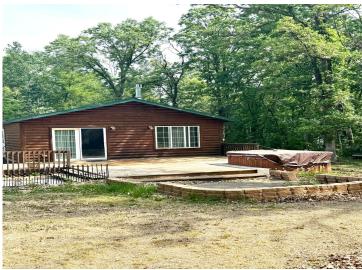

## **Description:**

Nestled between Park Rapids and Menahga, this charming lake home is brimming with character and surrounded by a park-like setting with serene views of Moran Lake. The 3-bedroom, 2-bath home features hickory floors and cabinets, a cozy stone fireplace, and a spacious deck—perfect for entertaining or simply soaking in the peaceful lake views.

An adorable bunkhouse adds to the property's appeal, offering extra space for guests. A detached 3-stall garage and additional storage shed provide plenty of room for your outdoor gear and lake essentials. To top it off, a pontoon boat with trailer and dock are included with the sale.