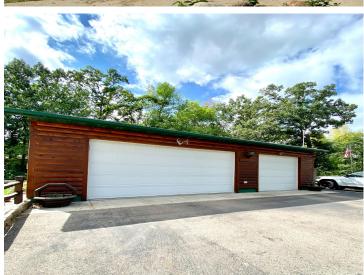

An adorable bunkhouse adds to the property's appeal, offering extra space for guests. A detached 3-stall garage and additional storage shed provide plenty of room for your outdoor gear and lake essentials. To top it off, a pontoon boat with trailer and dock are included with the sale.

## Additional Details:

Year Built 2004 Lot Acres 1.13 Lot Dimensions 205 x Garage Stalls 3 School District 309 Taxes \$280 Taxes with Assessments \$280 Tax Year 2024