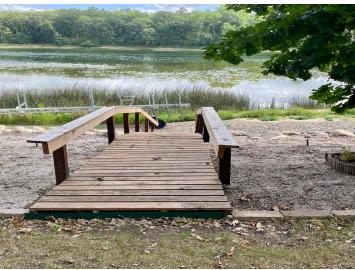

## **Description:**

Nestled between Park Rapids and Menahga, this charming lake home is brimming with character and surrounded by a park-like setting with serene views of Moran Lake. The 3-bedroom, 2-bath home features hickory floors and cabinets, a cozy stone fireplace, and a spacious deck—perfect for entertaining or simply soaking in the peaceful lake views.

An adorable bunkhouse adds to the property's appeal, offering extra space for guests. A detached 3-stall garage and additional storage shed provide plenty of room for your outdoor gear and lake essentials. To top it off, a pontoon boat with trailer and dock are included with the sale.