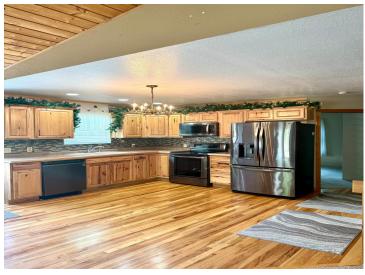

## **Description:**

Nestled between Park Rapids and Menahga, this charming lake home is brimming with character and surrounded by a park-like setting with serene views of Moran Lake. The 3-bedroom, 2-bath home features hickory floors and cabinets, a cozy stone fireplace, and a spacious deck—perfect for entertaining or simply soaking in the peaceful lake views.