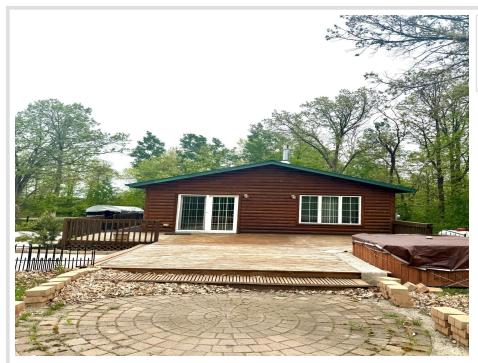

## **Description:**

Nestled between Park Rapids and Menahga, this charming lake home is brimming with character and surrounded by a park-like setting with serene views of Moran Lake. The 3-bedroom, 2-bath home features hickory floors and cabinets, a cozy stone fireplace, and a spacious deck—perfect for entertaining or simply soaking in the peaceful lake views.

An adorable bunkhouse adds to the property's appeal, offering extra space for guests. A detached 3-stall garage and additional storage shed provide plenty of room for your outdoor gear and lake essentials. To top it off, a pontoon boat with trailer and dock are included with the sale.