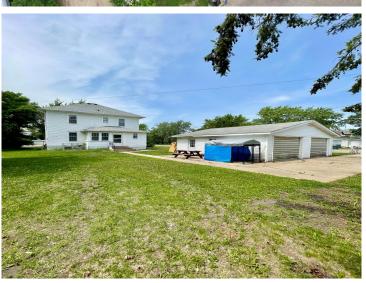

Head upstairs to find four bedrooms and a full bath — plenty of room for everyone to spread out and settle in. Feeling adventurous? The third-level walk-up attic can be used for additional storage or finished to create a livable area. Downstairs, the basement is perfect for your future home gym or bonus storage. The 24x24 detached garage provides space for parking and room to work.