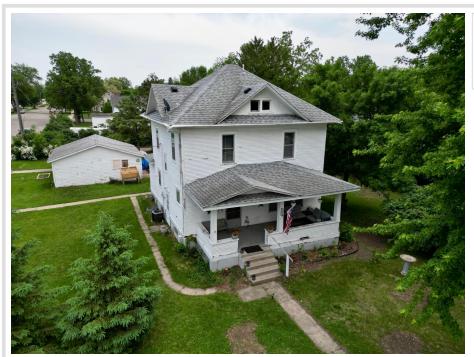

MLS 6731434 Residential

\$154,900

1,582 sq ft 4 bedrooms 2 baths

506 3rd Street Wadena MN 56482

Status: Pending

## **Description:**

Located on a double corner lot close to Wadena Elementary, this 4-bedroom, 2-bath home has a lot to see. Step inside and feel the space open up — the main floor flows effortlessly from a cozy living room to the kitchen and dining area and a half bath.

Head upstairs to find four bedrooms and a full bath — plenty of room for everyone to spread out and settle in. Feeling adventurous? The third-level walk-up attic can be used for additional storage or finished to create a livable area. Downstairs, the basement is perfect for your future home gym or bonus storage. The 24x24 detached garage provides space for parking and room to work.

This home combines a great location with generous space and many possibilities at a reasonable price.