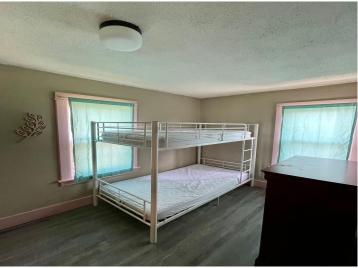

Head upstairs to find four bedrooms and a full bath — plenty of room for everyone to spread out and settle in. Feeling adventurous? The third-level walk-up attic can be used for additional storage or finished to create a livable area. Downstairs, the basement is perfect for your future home gym or bonus storage. The 24x24 detached garage provides space for parking and room to work.