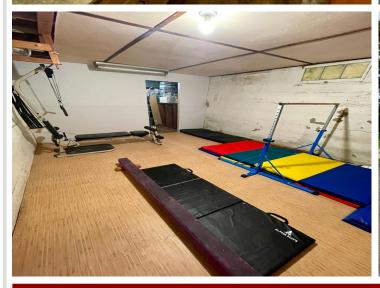

Head upstairs to find four bedrooms and a full bath — plenty of room for everyone to spread out and settle in. Feeling adventurous? The third-level walk-up attic can be used for additional storage or finished to create a livable area. Downstairs, the basement is perfect for your future home gym or bonus storage. The 24x24 detached garage provides space for parking and room to work.