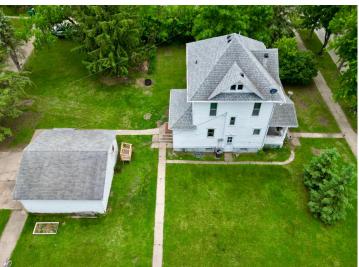

MLS 6731434 Residential

\$154,900

1,582 sq ft 4 bedrooms 2 baths

506 3rd Street Wadena MN 56482

Status: Pending

## **Description:**

Located on a double corner lot close to Wadena Elementary, this 4-bedroom, 2-bath home has a lot to see. Step inside and feel the space open up — the main floor flows effortlessly from a cozy living room to the kitchen and dining area and a half bath.

Head upstairs to find four bedrooms and a full bath — plenty of room for everyone to spread out and settle in. Feeling adventurous? The third-level walk-up attic can be used for additional storage or finished to create a livable area. Downstairs, the basement is perfect for your future home gym or bonus storage. The 24x24 detached garage provides space for parking and room to work.

This home combines a great location with generous space and many possibilities at a reasonable price.