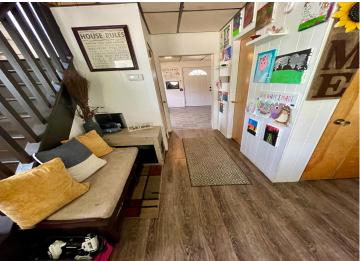

Head upstairs to find four bedrooms and a full bath — plenty of room for everyone to spread out and settle in. Feeling adventurous? The third-level walk-up attic can be used for additional storage or finished to create a livable area. Downstairs, the basement is perfect for your future home gym or bonus storage. The 24x24 detached garage provides space for parking and room to work.