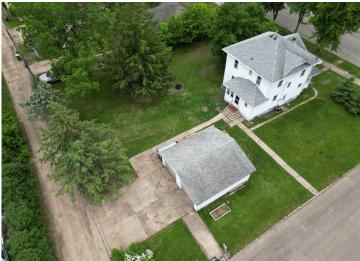

MLS 6731434 Residential

\$154,900

1,582 sq ft 4 bedrooms 2 baths

506 3rd Street Wadena MN 56482

Status: Pending

## **Description:**

Located on a double corner lot close to Wadena Elementary, this 4-bedroom, 2-bath home has a lot to see. Step inside and feel the space open up — the main floor flows effortlessly from a cozy living room to the kitchen and dining area and a half bath.

Head upstairs to find four bedrooms and a full bath — plenty of room for everyone to spread out and settle in. Feeling adventurous? The third-level walk-up attic can be used for additional storage or finished to create a livable area. Downstairs, the basement is perfect for your future home gym or bonus storage. The 24x24 detached garage provides space for parking and room to work.

This home combines a great location with generous space and many possibilities at a reasonable price.