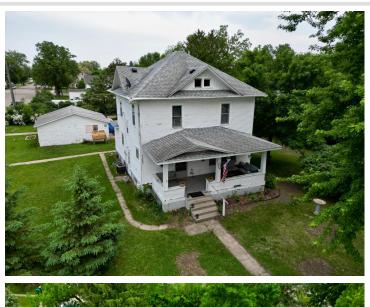

MLS 6731434 Residential

\$154,900

1,582 sq ft 4 bedrooms 2 baths

506 3rd Street Wadena MN 56482

Status: Pending

## **Description:**

Located on a double corner lot close to Wadena Elementary, this 4-bedroom, 2-bath home has a lot to see. Step inside and feel the space open up — the main floor flows effortlessly from a cozy living room to the kitchen and dining area and a half bath.

Head upstairs to find four bedrooms and a full bath — plenty of room for everyone to spread out and settle in. Feeling adventurous? The third-level walk-up attic can be used for additional storage or finished to create a livable area. Downstairs, the basement is perfect for your future home gym or bonus storage. The 24x24 detached garage provides space for parking and room to work.

This home combines a great location with generous space and many possibilities at a reasonable price.