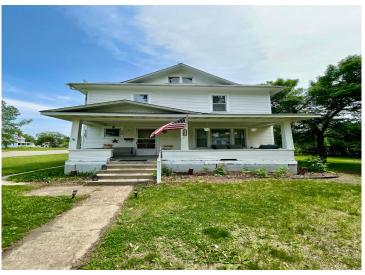

MLS 6731434 Residential

\$154,900

1,582 sq ft 4 bedrooms 2 baths

506 3rd Street Wadena MN 56482

Status: Pending

## **Description:**

Located on a double corner lot close to Wadena Elementary, this 4-bedroom, 2-bath home has a lot to see. Step inside and feel the space open up — the main floor flows effortlessly from a cozy living room to the kitchen and dining area and a half bath.

Head upstairs to find four bedrooms and a full bath — plenty of room for everyone to spread out and settle in. Feeling adventurous? The third-level walk-up attic can be used for additional storage or finished to create a livable area. Downstairs, the basement is perfect for your future home gym or bonus storage. The 24x24 detached garage provides space for parking and room to work.

This home combines a great location with generous space and many possibilities at a reasonable price.