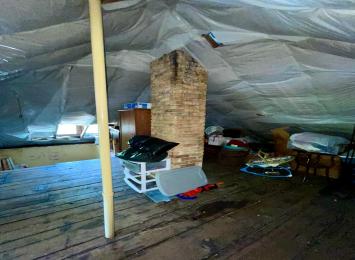

Head upstairs to find four bedrooms and a full bath — plenty of room for everyone to spread out and settle in. Feeling adventurous? The third-level walk-up attic can be used for additional storage or finished to create a livable area. Downstairs, the basement is perfect for your future home gym or bonus storage. The 24x24 detached garage provides space for parking and room to work.