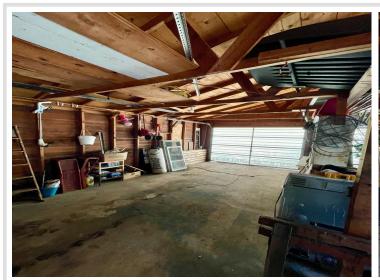

Head upstairs to find four bedrooms and a full bath — plenty of room for everyone to spread out and settle in. Feeling adventurous? The third-level walk-up attic can be used for additional storage or finished to create a livable area. Downstairs, the basement is perfect for your future home gym or bonus storage. The 24x24 detached garage provides space for parking and room to work.