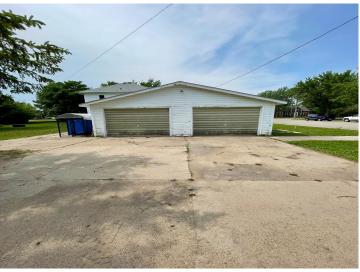

Head upstairs to find four bedrooms and a full bath — plenty of room for everyone to spread out and settle in. Feeling adventurous? The third-level walk-up attic can be used for additional storage or finished to create a livable area. Downstairs, the basement is perfect for your future home gym or bonus storage. The 24x24 detached garage provides space for parking and room to work.