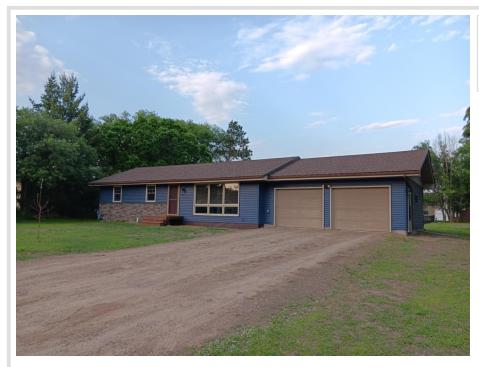

## **Description:**

Welcome home! This beautiful 4-bedroom, 2-bath home is nestled in a quiet neighborhood in Staples. The main floor features a spacious living room that flows seamlessly into the dining area. Enjoy new vinyl plank flooring throughout the main level and fresh carpet in all three main-floor bedrooms. The kitchen is conveniently located just off the attached garage, making grocery trips a breeze. A sliding glass door in the dining room leads to a large backyard, complete with a shed/chicken coop that stays with the property. The basement includes a large family room, an additional bedroom and bathroom, plus a versatile workout room or office space. The large utility room offers a laundry area and ample storage. The furnace, a/c, air-to-air exchanger are only three years old and the roof is 4 years old. This one is move in ready and a must see!!