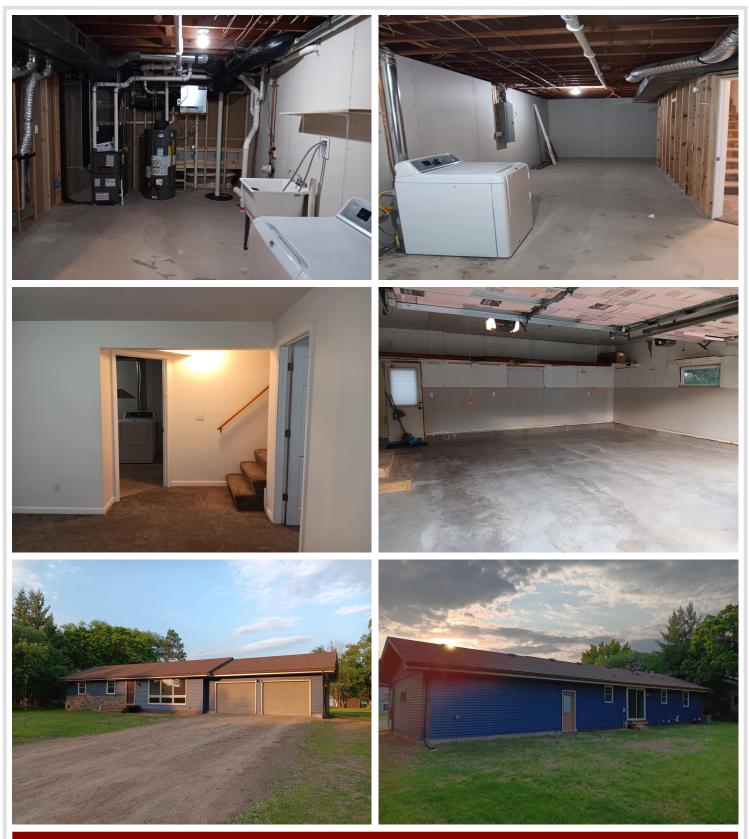

## **Description:**

Welcome home! This beautiful 4-bedroom, 2-bath home is nestled in a quiet neighborhood in Staples. The main floor features a spacious living room that flows seamlessly into the dining area. Enjoy new vinyl plank flooring throughout the main level and fresh carpet in all three main-floor bedrooms. The kitchen is conveniently located just off the attached garage, making grocery trips a breeze. A sliding glass door in the dining room leads to a large backyard, complete with a shed/chicken coop that stays with the property. The basement includes a large family room, an additional bedroom and bathroom, plus a versatile workout room or office space. The large utility room offers a laundry area and ample storage. The furnace, a/c, air-to-air exchanger are only three years old and the roof is 4 years old. This one is move in ready and a must see!!