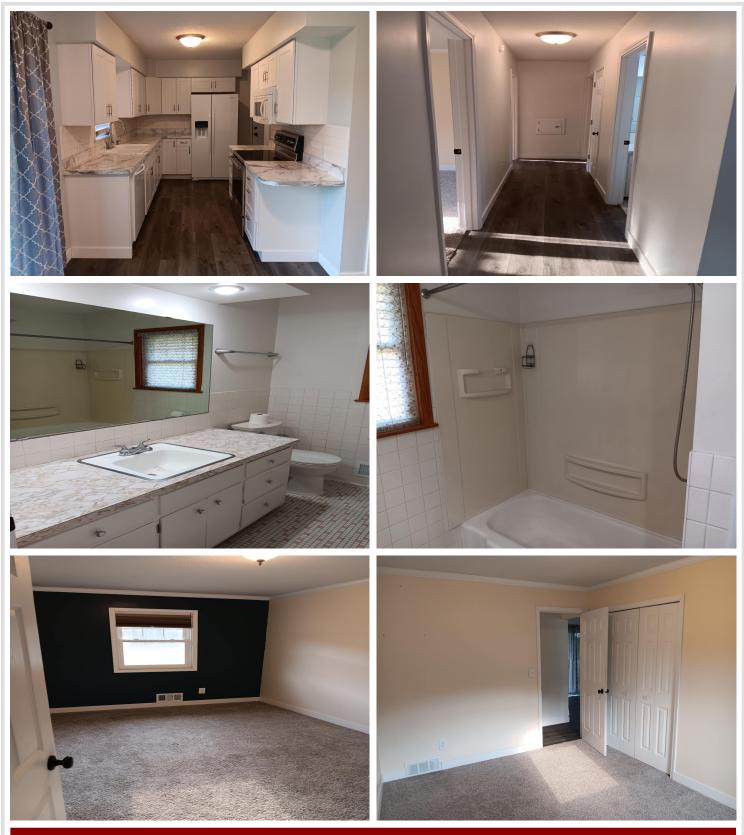

## **Description:**

Welcome home! This beautiful 4-bedroom, 2-bath home is nestled in a quiet neighborhood in Staples. The main floor features a spacious living room that flows seamlessly into the dining area. Enjoy new vinyl plank flooring throughout the main level and fresh carpet in all three main-floor bedrooms. The kitchen is conveniently located just off the attached garage, making grocery trips a breeze. A sliding glass door in the dining room leads to a large backyard, complete with a shed/chicken coop that stays with the property. The basement includes a large family room, an additional bedroom and bathroom, plus a versatile workout room or office space. The large utility room offers a laundry area and ample storage. The furnace, a/c, air-to-air exchanger are only three years old and the roof is 4 years old. This one is move in ready and a must see!!