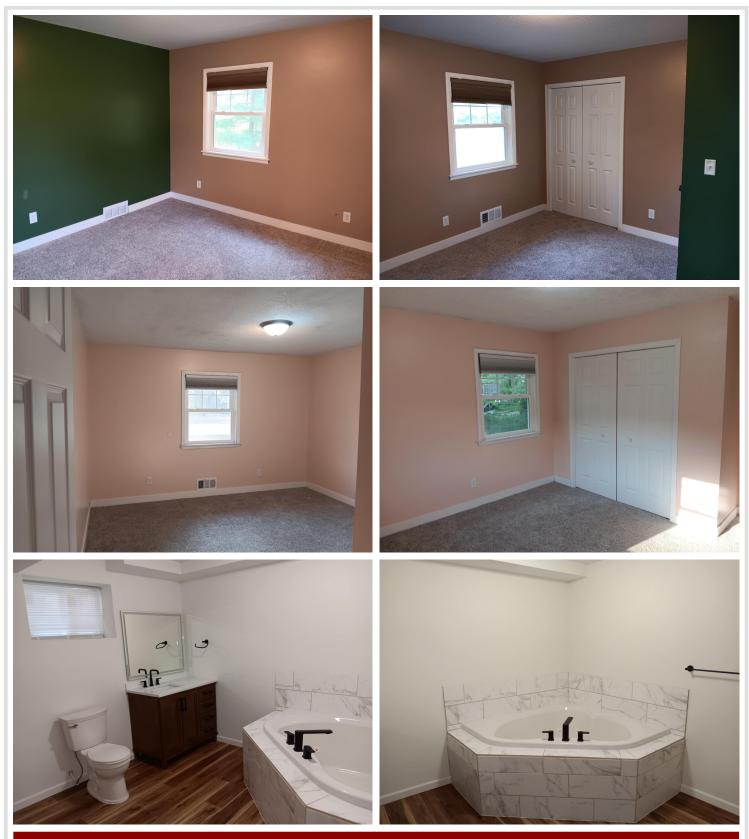

## **Description:**

Welcome home! This beautiful 4-bedroom, 2-bath home is nestled in a quiet neighborhood in Staples. The main floor features a spacious living room that flows seamlessly into the dining area. Enjoy new vinyl plank flooring throughout the main level and fresh carpet in all three main-floor bedrooms. The kitchen is conveniently located just off the attached garage, making grocery trips a breeze. A sliding glass door in the dining room leads to a large backyard, complete with a shed/chicken coop that stays with the property. The basement includes a large family room, an additional bedroom and bathroom, plus a versatile workout room or office space. The large utility room offers a laundry area and ample storage. The furnace, a/c, air-to-air exchanger are only three years old and the roof is 4 years old. This one is move in ready and a must see!!