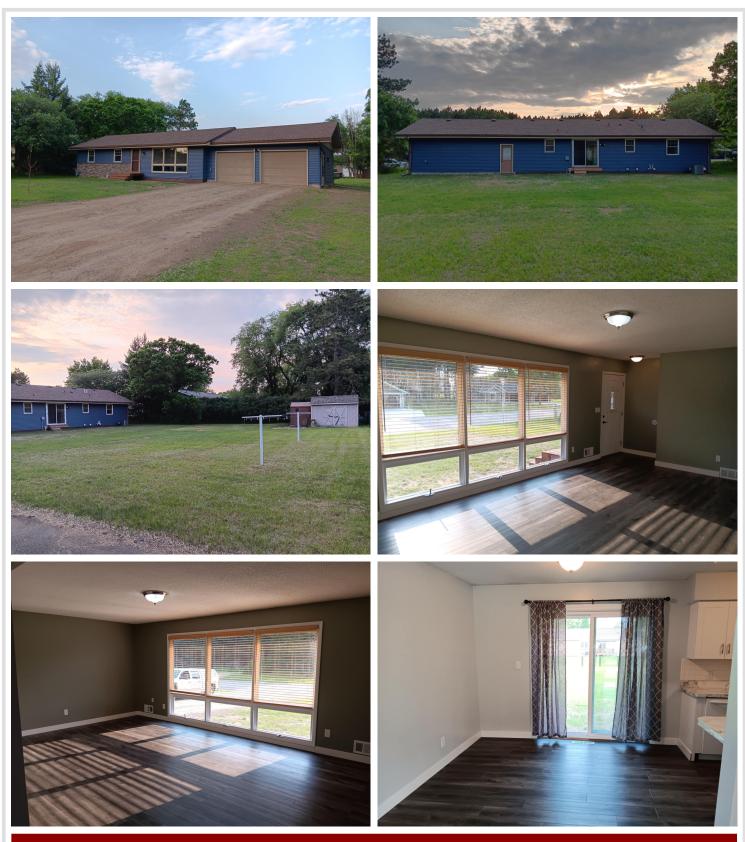

## **Description:**

Welcome home! This beautiful 4-bedroom, 2-bath home is nestled in a quiet neighborhood in Staples. The main floor features a spacious living room that flows seamlessly into the dining area. Enjoy new vinyl plank flooring throughout the main level and fresh carpet in all three main-floor bedrooms. The kitchen is conveniently located just off the attached garage, making grocery trips a breeze. A sliding glass door in the dining room leads to a large backyard, complete with a shed/chicken coop that stays with the property. The basement includes a large family room, an additional bedroom and bathroom, plus a versatile workout room or office space. The large utility room offers a laundry area and ample storage. The furnace, a/c, air-to-air exchanger are only three years old and the roof is 4 years old. This one is move in ready and a must see!!