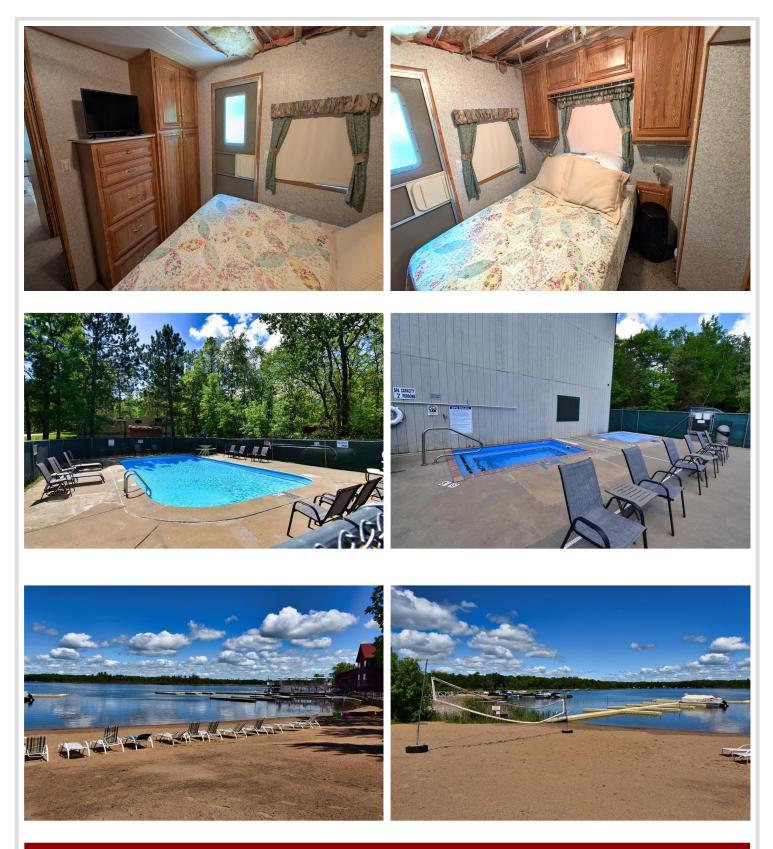

## **Description:**

Great lot with 2000 Breckenridge Destination Trailer with the ability to sleep 6 and an 8x10 storage shed with a porch. Could be converted to Minnesota Room. Prime location right across from Comfort Station one and the pool. Enjoy all the amenities White Birch has to offer. Boat and Golf Cart are not included. Samsung TV is also not included but everything else in the trailer stays including the dishes.