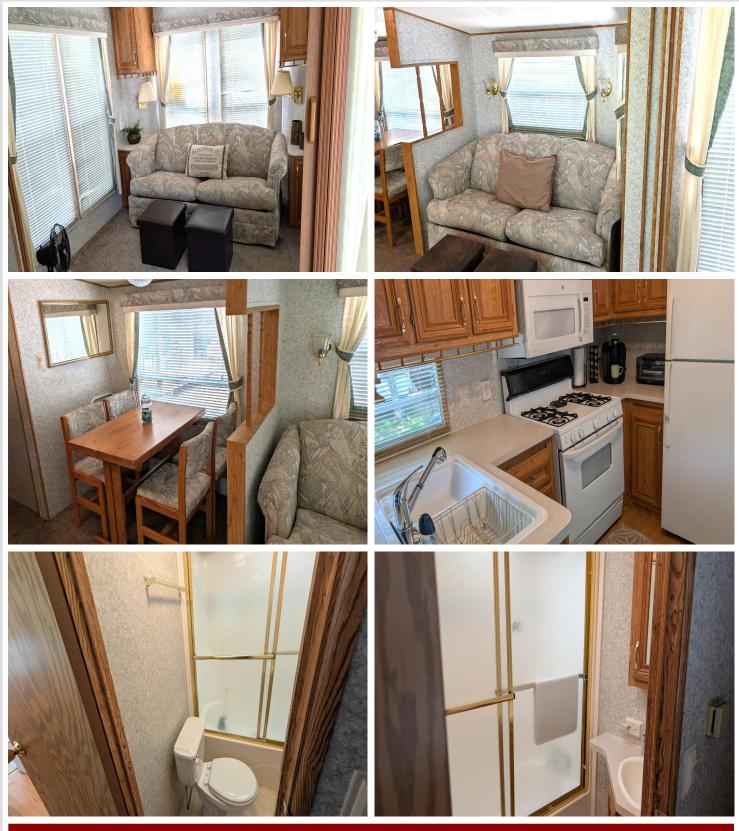

## **Description:**

Great lot with 2000 Breckenridge Destination Trailer with the ability to sleep 6 and an 8x10 storage shed with a porch. Could be converted to Minnesota Room. Prime location right across from Comfort Station one and the pool. Enjoy all the amenities White Birch has to offer. Boat and Golf Cart are not included. Samsung TV is also not included but everything else in the trailer stays including the dishes.