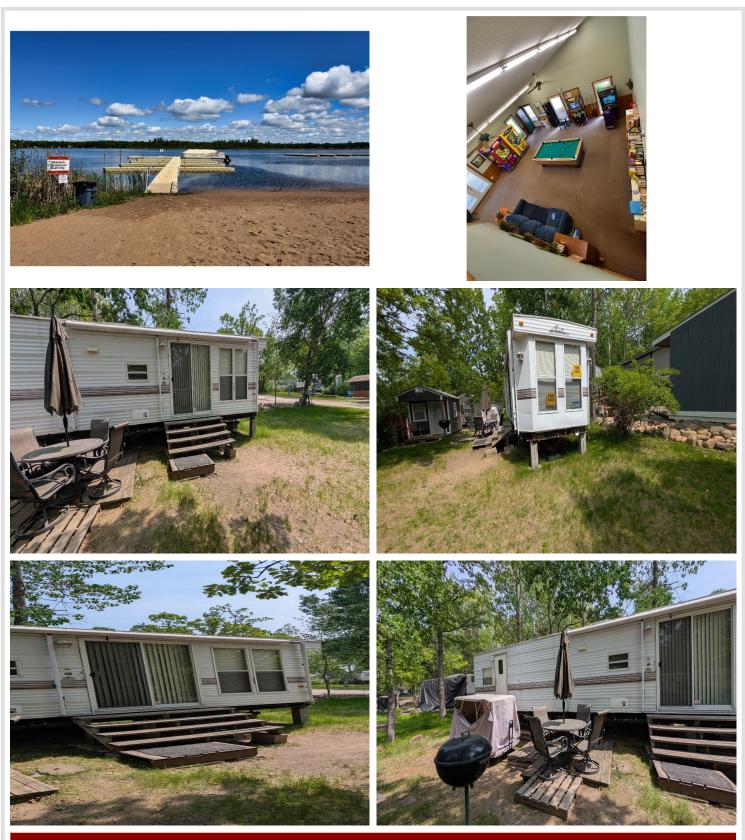

## **Description:**

Great lot with 2000 Breckenridge Destination Trailer with the ability to sleep 6 and an 8x10 storage shed with a porch. Could be converted to Minnesota Room. Prime location right across from Comfort Station one and the pool. Enjoy all the amenities White Birch has to offer. Boat and Golf Cart are not included. Samsung TV is also not included but everything else in the trailer stays including the dishes.