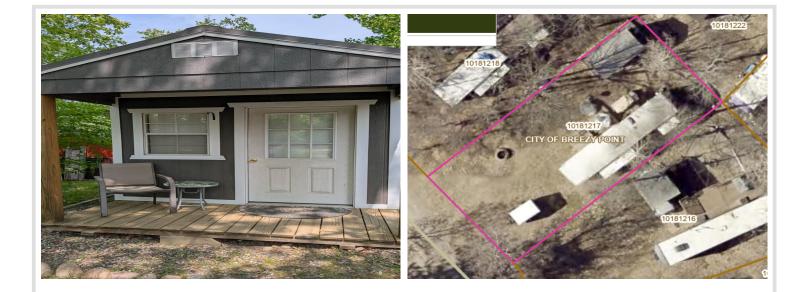

## **Description:**

Great lot with 2000 Breckenridge Destination Trailer with the ability to sleep 6 and an 8x10 storage shed with a porch. Could be converted to Minnesota Room. Prime location right across from Comfort Station one and the pool. Enjoy all the amenities White Birch has to offer. Boat and Golf Cart are not included. Samsung TV is also not included but everything else in the trailer stays including the dishes.