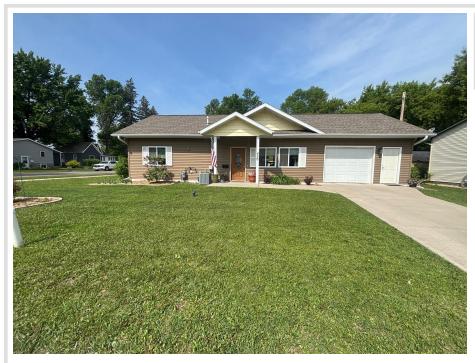

MLS 6731443 Residential

\$215,000

1,120 sq ft 2 bedrooms 1 baths

420 14th Street Brainerd MN 56401

Status: Pending

## **Description:**

Beautiful, clean home in quiet Brainerd, built in 2015. Well maintained home with accessible hallways, roll-in shower, wide doorways. 2 bedroom, 1 bathroom. Eat in kitchen. Open living room, dining and kitchen - all main floor. 1 car attached garage. Well kept lawn with flower beds. Convenient location with shops and entertainment nearby.