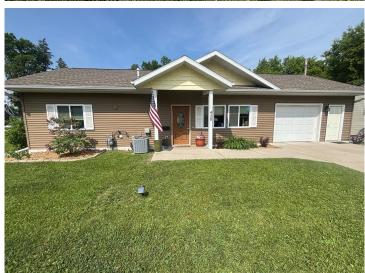

## **Description:**

Beautiful, clean home in quiet Brainerd, built in 2015. Well maintained home with accessible hallways, roll-in shower, wide doorways. 2 bedroom, 1 bathroom. Eat in kitchen. Open living room, dining and kitchen - all main floor. 1 car attached garage. Well kept lawn with flower beds. Convenient location with shops and entertainment nearby.

## **Additional Details:**

Year Built 2015 Lot Acres 0.1 Lot Dimensions 90 x 50 Garage Stalls 1 School District 181 Taxes \$2,124 Taxes with Assessments \$2.124 Tax Year 2024