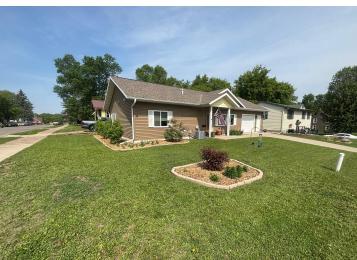

## **Description:**

Beautiful, clean home in quiet Brainerd, built in 2015. Well maintained home with accessible hallways, roll-in shower, wide doorways. 2 bedroom, 1 bathroom. Eat in kitchen. Open living room, dining and kitchen - all main floor. 1 car attached garage. Well kept lawn with flower beds. Convenient location with shops and entertainment nearby.

## **Additional Details:**

Year Built 2015 Lot Acres 0.1 Lot Dimensions 90 x 50 Garage Stalls 1 School District 181 Taxes \$2,124 Taxes with Assessments \$2.124 Tax Year 2024