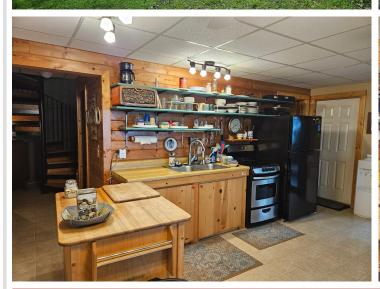

## **Description:**

Beautiful Little McDonald Lake home with the most amazing views. With this being one of the most desirable lakes in the area, you are going to want to take the time to look at this cabin. The mature trees on this lot give you the privacy you are looking for along with breath taking sunsets. Great lake to fish, recreate, and just enjoy some down time. The crystal-clear water is perfect for swimming too. With the bike trail just being a hop, skip, and a jump from this home, you will for sure enjoy that as well. The pride in ownership shows in this home with all the beautiful flower gardens for the next person to enjoy. Plenty of room to have the entire family to come and enjoy, lots of sleeping areas and a nice loft for extra room. The large bedroom and loft area boast great views to the lake that you can wake up to every morning. Have these amazing views no matter what level you are on will be a highlight for anyone. It also has a nice sized storage shed with a small loft area to store all the extras. This home also features mostly new appliances in the kitchen. The outside has so many spectacular amenities as well. With deep and heavy storage cabinets, you should be able to store all that you need and more in the shed by the road. Along with the shed there is an additional storage shed by the water to store your lake gear for easy access and plenty of room for all your lake toys. The spectacular lake shore also something everyone will love. You will also enjoy the rip wrapped shoreline here. They yard is low maintenance with sedge grass planted. Do you have company coming; the u-shaped drive makes it easy for them to come and go, along with the short service road to access this cabin.