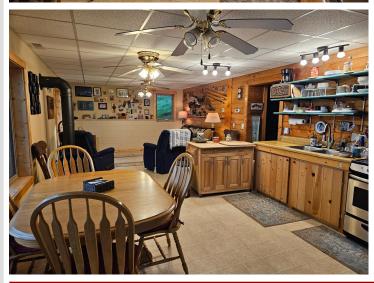

## **Description:**

Beautiful Little McDonald Lake home with the most amazing views. With this being one of the most desirable lakes in the area, you are going to want to take the time to look at this cabin. The mature trees on this lot give you the privacy you are looking for along with breath taking sunsets. Great lake to fish, recreate, and just enjoy some down time. The crystal-clear water is perfect for swimming too. With the bike trail just being a hop, skip, and a jump from this home, you will for sure enjoy that as well. The pride in ownership shows in this home with all the beautiful flower gardens for the next person to enjoy. Plenty of room to have the entire family to come and enjoy, lots of sleeping areas and a nice loft for extra room. The large bedroom and loft area boast great views to the lake that you can wake up to every morning. Have these amazing views no matter what level you are on will be a highlight for anyone. It also has a nice sized storage shed with a small loft area to store all the extras. This home also features mostly new appliances in the kitchen. The outside has so many spectacular amenities as well. With deep and heavy storage cabinets, you should be able to store all that you need and more in the shed by the road. Along with the shed there is an additional storage shed by the water to store your lake gear for easy access and plenty of room for all your lake toys. The spectacular lake shore also something everyone will love. You will also enjoy the rip wrapped shoreline here. They yard is low maintenance with sedge grass planted. Do you have company coming; the u-shaped drive makes it easy for them to come and go, along with the short service road to access this cabin.

## **Additional Features:**

Basement: Full Fuel: Propane Heat: Fireplace(s), Other Sewer: Septic System Compliant - Yes Water: Sand Point Air Conditioning: None