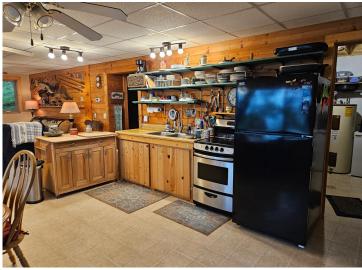

## **Description:**

Beautiful Little McDonald Lake home with the most amazing views. With this being one of the most desirable lakes in the area, you are going to want to take the time to look at this cabin. The mature trees on this lot give you the privacy you are looking for along with breath taking sunsets. Great lake to fish, recreate, and just enjoy some down time. The crystal-clear water is perfect for swimming too. With the bike trail just being a hop, skip, and a jump from this home, you will for sure enjoy that as well. The pride in ownership shows in this home with all the beautiful flower gardens for the next person to enjoy. Plenty of room to have the entire family to come and enjoy, lots of sleeping areas and a nice loft for extra room. The large bedroom and loft area boast great views to the lake that you can wake up to every morning. Have these amazing views no matter what level you are on will be a highlight for anyone. It also has a nice sized storage shed with a small loft area to store all the extras. This home also features mostly new appliances in the kitchen. The outside has so many spectacular amenities as well. With deep and heavy storage cabinets, you should be able to store all that you need and more in the shed by the road. Along with the shed there is an additional storage shed by the water to store your lake gear for easy access and plenty of room for all your lake toys. The spectacular lake shore also something everyone will love. You will also enjoy the rip wrapped shoreline here. They yard is low maintenance with sedge grass planted. Do you have company coming; the u-shaped drive makes it easy for them to come and go, along with the short service road to access this cabin.

## **Additional Features:**

Basement: Full Fuel: Propane Heat: Fireplace(s), Other Sewer: Septic System Compliant - Yes Water: Sand Point Air Conditioning: None