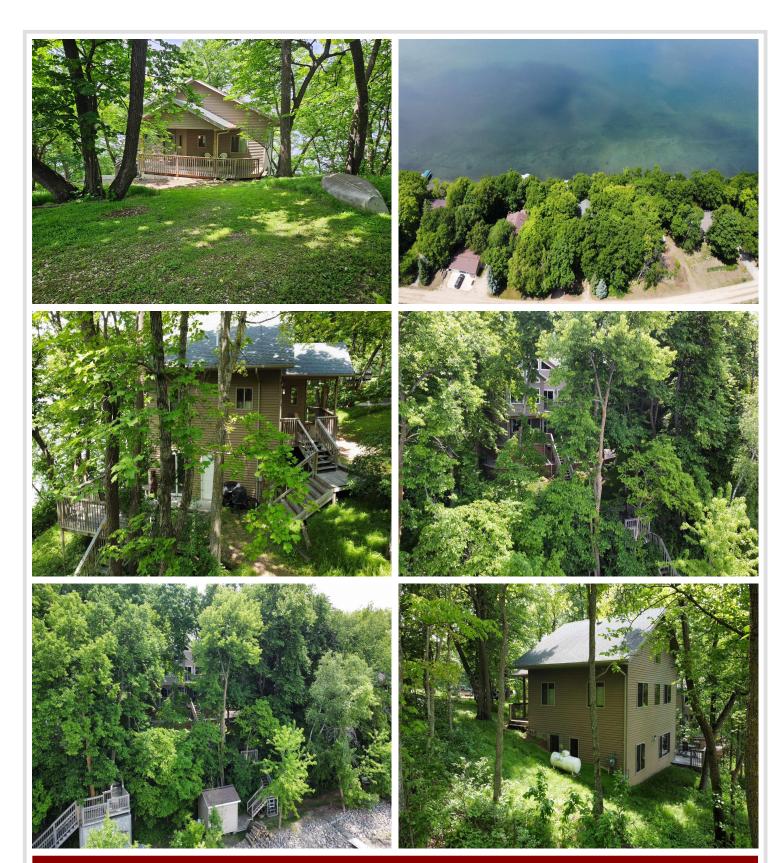

## **Description:**

Beautiful Little McDonald Lake home with the most amazing views. With this being one of the most desirable lakes in the area, you are going to want to take the time to look at this cabin. The mature trees on this lot give you the privacy you are looking for along with breath taking sunsets. Great lake to fish, recreate, and just enjoy some down time. The crystal-clear water is perfect for swimming too. With the bike trail just being a hop, skip, and a jump from this home, you will for sure enjoy that as well. The pride in ownership shows in this home with all the beautiful flower gardens for the next person to enjoy. Plenty of room to have the entire family to come and enjoy, lots of sleeping areas and a nice loft for extra room. The large bedroom and loft area boast great views to the lake that you can wake up to every morning. Have these amazing views no matter what level you are on will be a highlight for anyone. It also has a nice sized storage shed with a small loft area to store all the extras. This home also features mostly new appliances in the kitchen. The outside has so many spectacular amenities as well. With deep and heavy storage cabinets, you should be able to store all that you need and more in the shed by the road. Along with the shed there is an additional storage shed by the water to store your lake gear for easy access and plenty of room for all your lake toys. The spectacular lake shore also something everyone will love. You will also enjoy the rip wrapped shoreline here. They yard is low maintenance with sedge grass planted. Do you have company coming; the u-shaped drive makes it easy for them to come and go, along with the short service road to access this cabin.