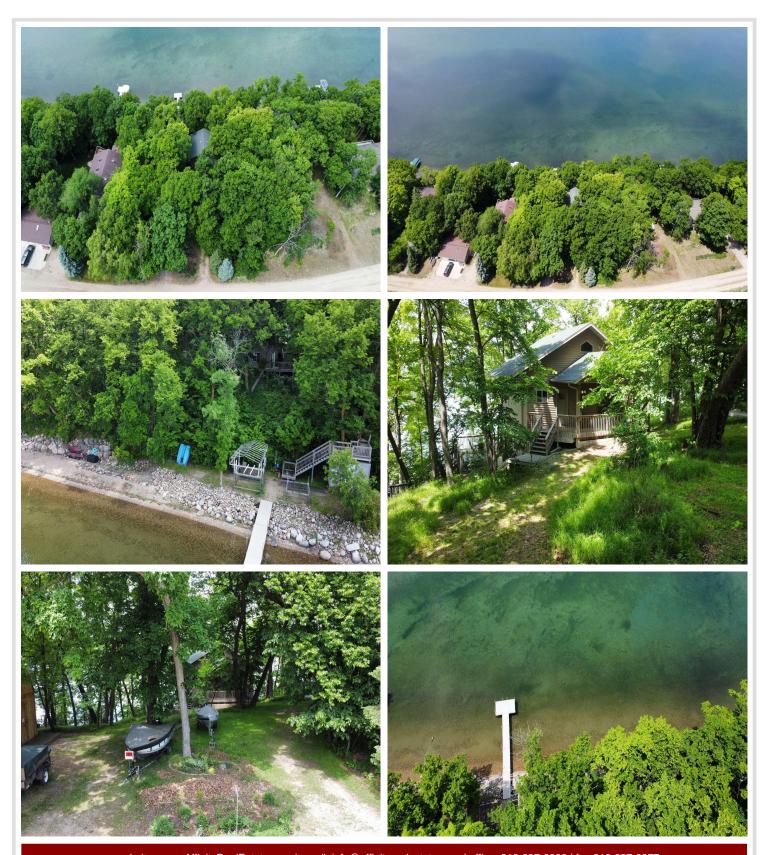

## **Description:**

Beautiful Little McDonald Lake home with the most amazing views. With this being one of the most desirable lakes in the area, you are going to want to take the time to look at this cabin. The mature trees on this lot give you the privacy you are looking for along with breath taking sunsets. Great lake to fish, recreate, and just enjoy some down time. The crystal-clear water is perfect for swimming too. With the bike trail just being a hop, skip, and a jump from this home, you will for sure enjoy that as well. The pride in ownership shows in this home with all the beautiful flower gardens for the next person to enjoy. Plenty of room to have the entire family to come and enjoy, lots of sleeping areas and a nice loft for extra room. The large bedroom and loft area boast great views to the lake that you can wake up to every morning. Have these amazing views no matter what level you are on will be a highlight for anyone. It also has a nice sized storage shed with a small loft area to store all the extras. This home also features mostly new appliances in the kitchen. The outside has so many spectacular amenities as well. With deep and heavy storage cabinets, you should be able to store all that you need and more in the shed by the road. Along with the shed there is an additional storage shed by the water to store your lake gear for easy access and plenty of room for all your lake toys. The spectacular lake shore also something everyone will love. You will also enjoy the rip wrapped shoreline here. They yard is low maintenance with sedge grass planted. Do you have company coming; the u-shaped drive makes it easy for them to come and go, along with the short service road to access this cabin.