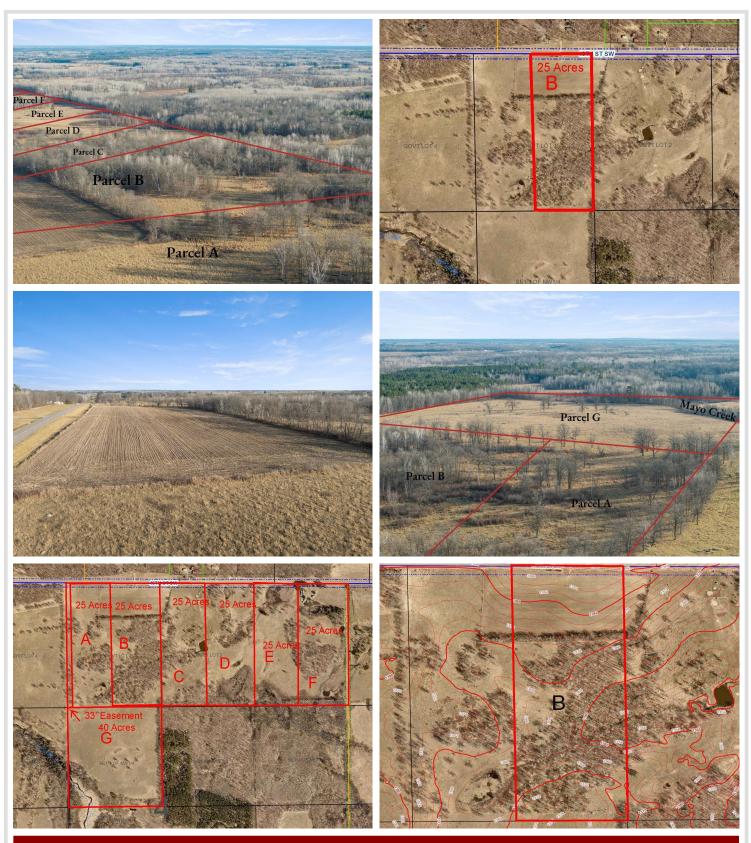

## **Description:**

Explore 25 acres of beautiful and diverse terrain that includes a mix of 8 open meadows and 17 wooded areas with rolling hills. This property features multiple excellent building sites and offers access from a paved township road, 48th Street SW. This property presents a prime opportunity for building, recreation, or investment. For detailed information on the location and topography, please refer to the aerial maps. Embrace the potential of this unique piece of land!

### Additional Details:

| Lot Acres              | 25           |
|------------------------|--------------|
| Lot Dimensions         | 660 x 1638   |
| School District        | 2174         |
| Taxes                  | (unreported) |
| Taxes with Assessments | (unreported) |
| Tax Year               | 2025         |