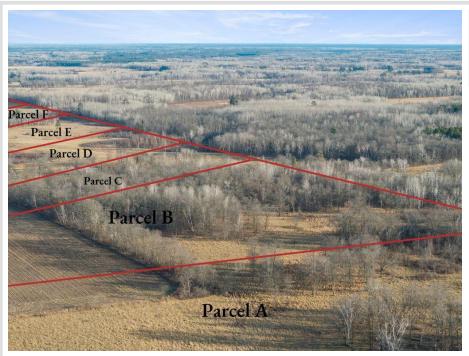

## **Description:**

Explore 25 acres of beautiful and diverse terrain that includes a mix of 8 open meadows and 17 wooded areas with rolling hills. This property features multiple excellent building sites and offers access from a paved township road, 48th Street SW. This property presents a prime opportunity for building, recreation, or investment. For detailed information on the location and topography, please refer to the aerial maps. Embrace the potential of this unique piece of land!