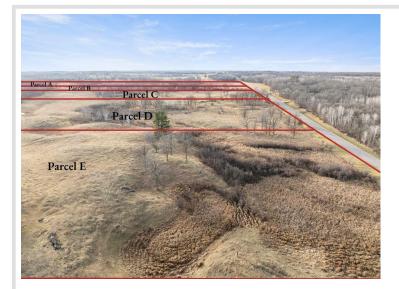

## **Description:**

Explore 25 acres of beautiful and diverse terrain that includes a mix of 8 open meadows and 17 wooded areas with rolling hills. This property features multiple excellent building sites and offers access from a paved township road, 48th Street SW. This property presents a prime opportunity for building, recreation, or investment. For detailed information on the location and topography, please refer to the aerial maps. Embrace the potential of this unique piece of land!