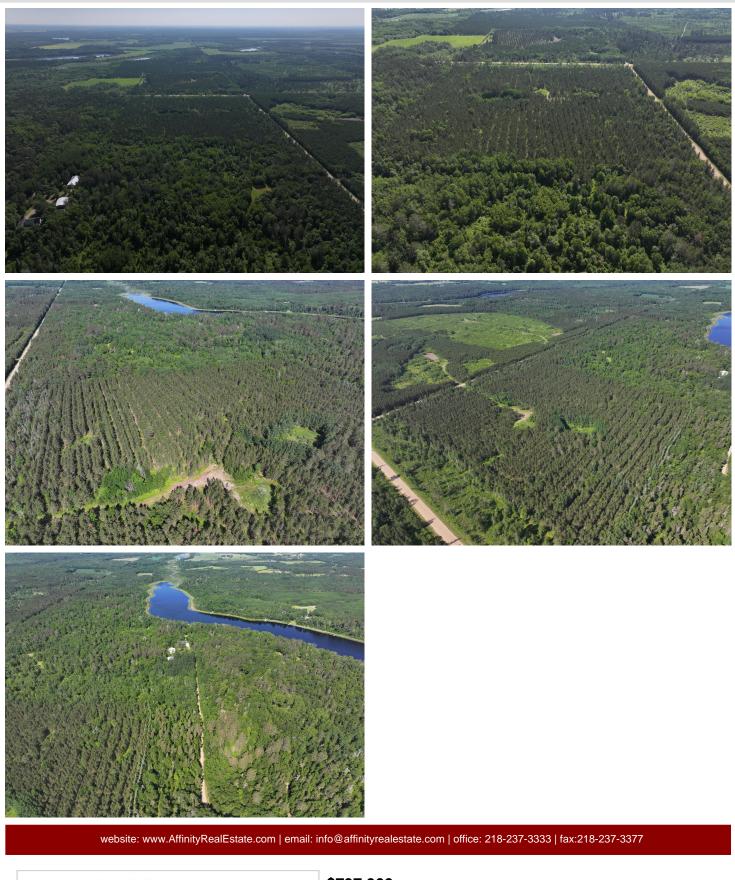

## **Description:**

Now available for sale is a rare opportunity to own a spacious 6 bedroom, 4 bathroom home set on 52 acres with 200 feet of shoreline on the quiet and scenic Shipman Lake. This well-designed home features a large kitchen with a walk-in pantry, a cozy fireplace, main floor laundry, main floor primary bedroom, formal dining room, solar panels and both a front porch and lakeside deck to enjoy the views. A three-season porch and a walk-out basement provide even more space to relax and entertain, along with a lakeside patio and a gazebo right at the water's edge. In addition to the attached garage, the property includes a 36' x 56' shop with a 10' x 56' lean-to, a massive 40' x 80' shop, and two additional storage sheds—offering abundant space for tools, equipment, and recreational gear. With over 47 acres of mature woods, this property combines privacy, natural beauty, and exceptional amenities in one incredible lakeside package.