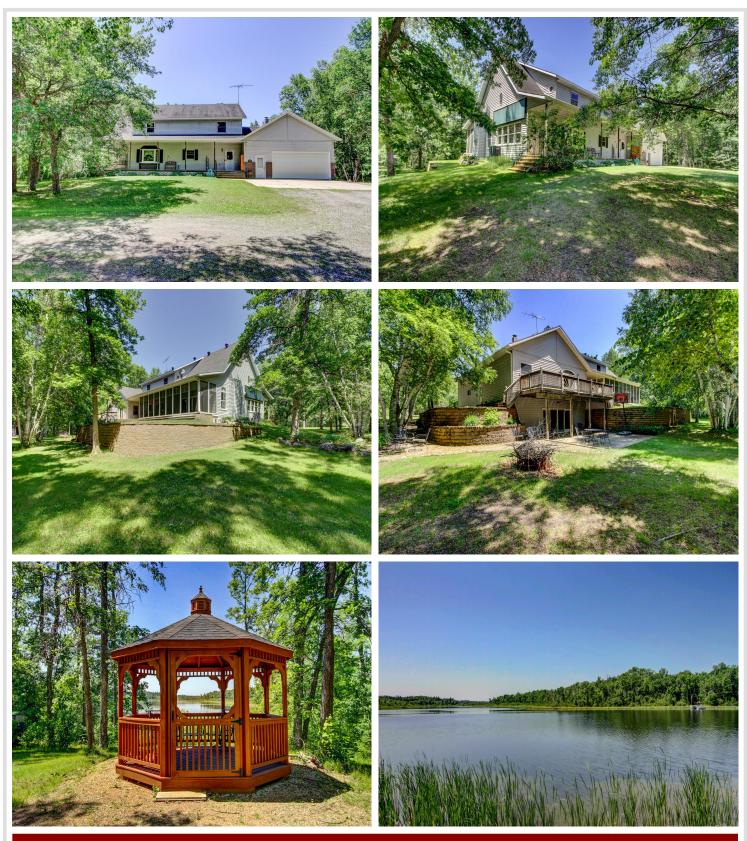

## **Description:**

Now available for sale is a rare opportunity to own a spacious 6 bedroom, 4 bathroom home set on 52 acres with 200 feet of shoreline on the quiet and scenic Shipman Lake. This well-designed home features a large kitchen with a walk-in pantry, a cozy fireplace, main floor laundry, main floor primary bedroom, formal dining room, solar panels and both a front porch and lakeside deck to enjoy the views. A three-season porch and a walk-out basement provide even more space to relax and entertain, along with a lakeside patio and a gazebo right at the water's edge. In addition to the attached garage, the property includes a 36' x 56' shop with a 10' x 56' lean-to, a massive 40' x 80' shop, and two additional storage sheds—offering abundant space for tools, equipment, and recreational gear. With over 47 acres of mature woods, this property combines privacy, natural beauty, and exceptional amenities in one incredible lakeside package.