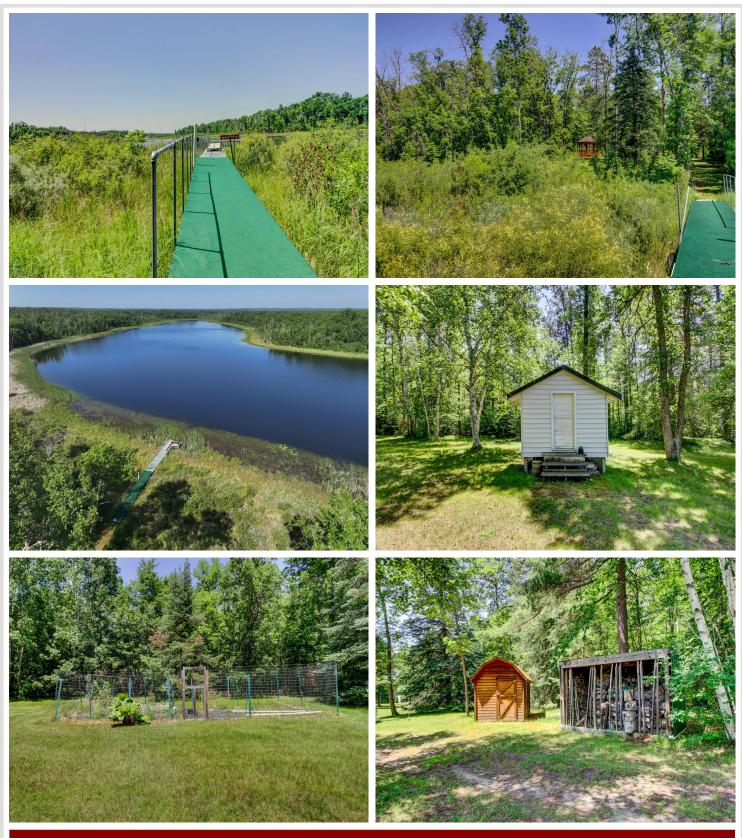

## **Description:**

Now available for sale is a rare opportunity to own a spacious 6 bedroom, 4 bathroom home set on 52 acres with 200 feet of shoreline on the quiet and scenic Shipman Lake. This well-designed home features a large kitchen with a walk-in pantry, a cozy fireplace, main floor laundry, main floor primary bedroom, formal dining room, solar panels and both a front porch and lakeside deck to enjoy the views. A three-season porch and a walk-out basement provide even more space to relax and entertain, along with a lakeside patio and a gazebo right at the water's edge. In addition to the attached garage, the property includes a 36' x 56' shop with a 10' x 56' lean-to, a massive 40' x 80' shop, and two additional storage sheds—offering abundant space for tools, equipment, and recreational gear. With over 47 acres of mature woods, this property combines privacy, natural beauty, and exceptional amenities in one incredible lakeside package.