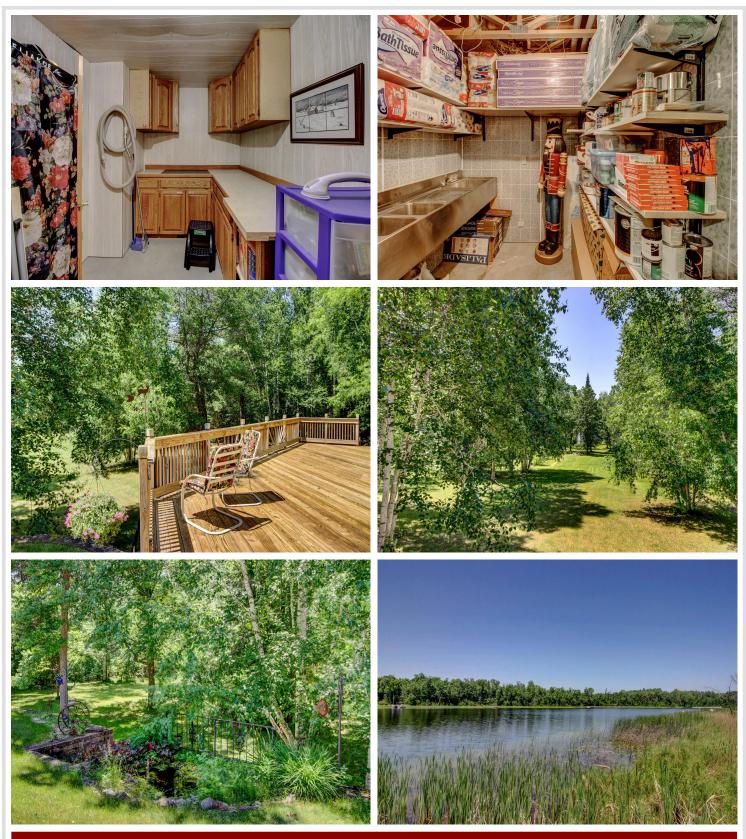

## **Description:**

Now available for sale is a rare opportunity to own a spacious 6 bedroom, 4 bathroom home set on 52 acres with 200 feet of shoreline on the quiet and scenic Shipman Lake. This well-designed home features a large kitchen with a walk-in pantry, a cozy fireplace, main floor laundry, main floor primary bedroom, formal dining room, solar panels and both a front porch and lakeside deck to enjoy the views. A three-season porch and a walk-out basement provide even more space to relax and entertain, along with a lakeside patio and a gazebo right at the water's edge. In addition to the attached garage, the property includes a 36' x 56' shop with a 10' x 56' lean-to, a massive 40' x 80' shop, and two additional storage sheds—offering abundant space for tools, equipment, and recreational gear. With over 47 acres of mature woods, this property combines privacy, natural beauty, and exceptional amenities in one incredible lakeside package.