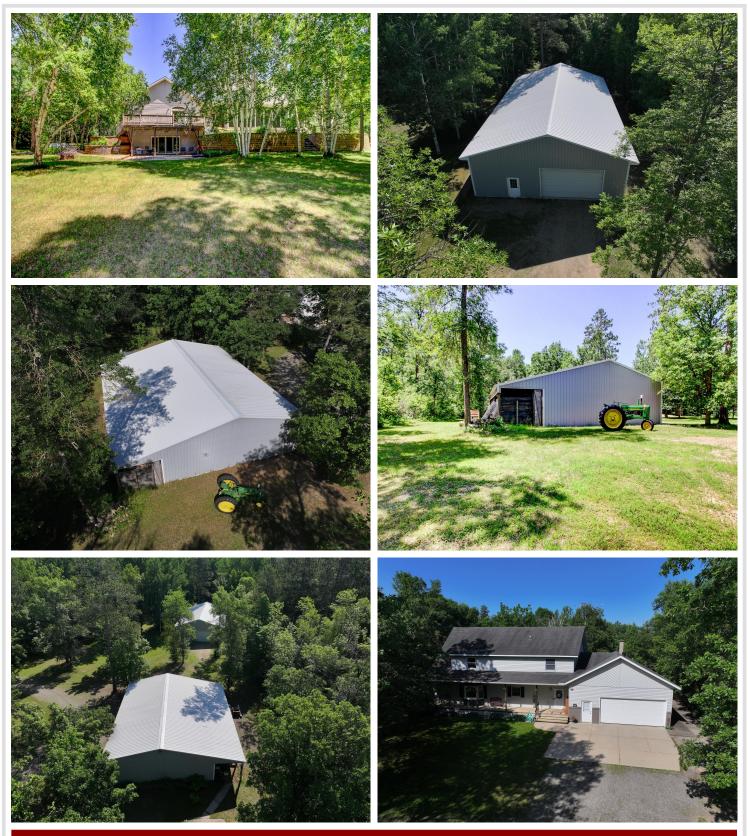

## **Description:**

Now available for sale is a rare opportunity to own a spacious 6 bedroom, 4 bathroom home set on 52 acres with 200 feet of shoreline on the quiet and scenic Shipman Lake. This well-designed home features a large kitchen with a walk-in pantry, a cozy fireplace, main floor laundry, main floor primary bedroom, formal dining room, solar panels and both a front porch and lakeside deck to enjoy the views. A three-season porch and a walk-out basement provide even more space to relax and entertain, along with a lakeside patio and a gazebo right at the water's edge. In addition to the attached garage, the property includes a 36' x 56' shop with a 10' x 56' lean-to, a massive 40' x 80' shop, and two additional storage sheds—offering abundant space for tools, equipment, and recreational gear. With over 47 acres of mature woods, this property combines privacy, natural beauty, and exceptional amenities in one incredible lakeside package.