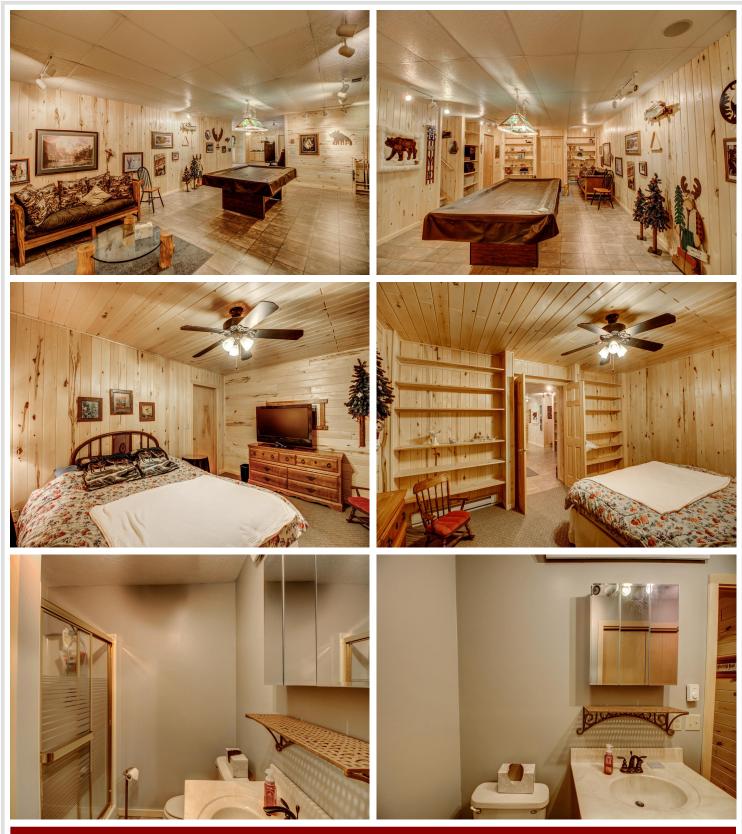

## **Description:**

Now available for sale is a rare opportunity to own a spacious 6 bedroom, 4 bathroom home set on 52 acres with 200 feet of shoreline on the quiet and scenic Shipman Lake. This well-designed home features a large kitchen with a walk-in pantry, a cozy fireplace, main floor laundry, main floor primary bedroom, formal dining room, solar panels and both a front porch and lakeside deck to enjoy the views. A three-season porch and a walk-out basement provide even more space to relax and entertain, along with a lakeside patio and a gazebo right at the water's edge. In addition to the attached garage, the property includes a 36' x 56' shop with a 10' x 56' lean-to, a massive 40' x 80' shop, and two additional storage sheds—offering abundant space for tools, equipment, and recreational gear. With over 47 acres of mature woods, this property combines privacy, natural beauty, and exceptional amenities in one incredible lakeside package.