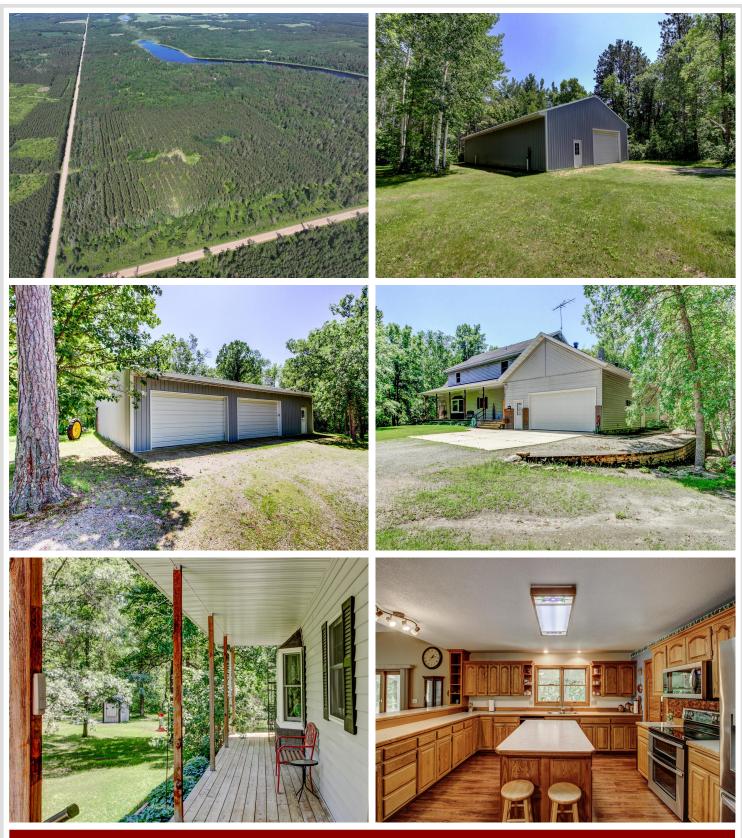

## **Description:**

Now available for sale is a rare opportunity to own a spacious 6 bedroom, 4 bathroom home set on 52 acres with 200 feet of shoreline on the quiet and scenic Shipman Lake. This well-designed home features a large kitchen with a walk-in pantry, a cozy fireplace, main floor laundry, main floor primary bedroom, formal dining room, solar panels and both a front porch and lakeside deck to enjoy the views. A three-season porch and a walk-out basement provide even more space to relax and entertain, along with a lakeside patio and a gazebo right at the water's edge. In addition to the attached garage, the property includes a 36' x 56' shop with a 10' x 56' lean-to, a massive 40' x 80' shop, and two additional storage sheds—offering abundant space for tools, equipment, and recreational gear. With over 47 acres of mature woods, this property combines privacy, natural beauty, and exceptional amenities in one incredible lakeside package.