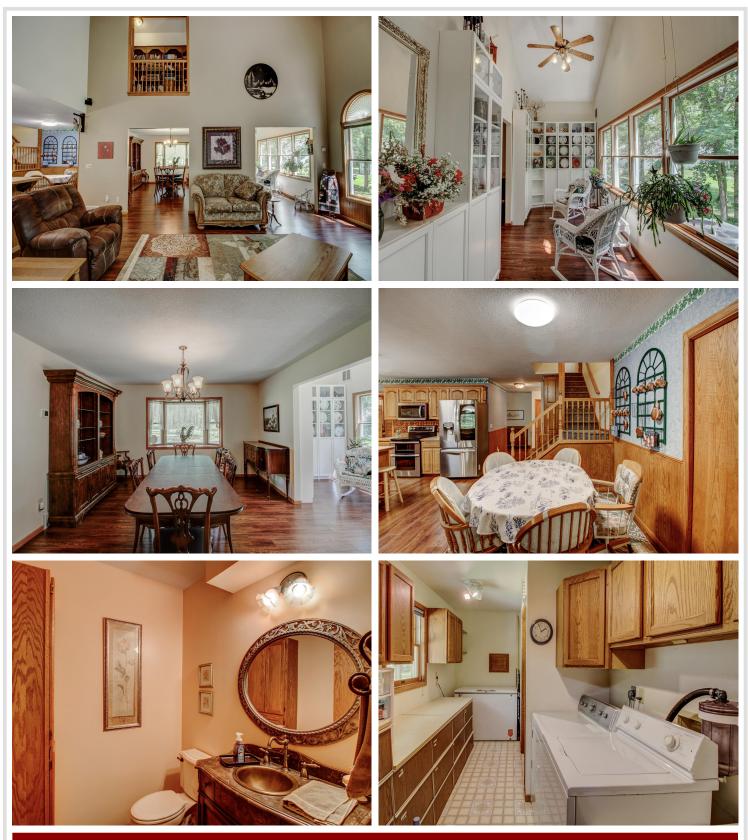

## **Description:**

Now available for sale is a rare opportunity to own a spacious 6 bedroom, 4 bathroom home set on 52 acres with 200 feet of shoreline on the quiet and scenic Shipman Lake. This well-designed home features a large kitchen with a walk-in pantry, a cozy fireplace, main floor laundry, main floor primary bedroom, formal dining room, solar panels and both a front porch and lakeside deck to enjoy the views. A three-season porch and a walk-out basement provide even more space to relax and entertain, along with a lakeside patio and a gazebo right at the water's edge. In addition to the attached garage, the property includes a 36' x 56' shop with a 10' x 56' lean-to, a massive 40' x 80' shop, and two additional storage sheds—offering abundant space for tools, equipment, and recreational gear. With over 47 acres of mature woods, this property combines privacy, natural beauty, and exceptional amenities in one incredible lakeside package.