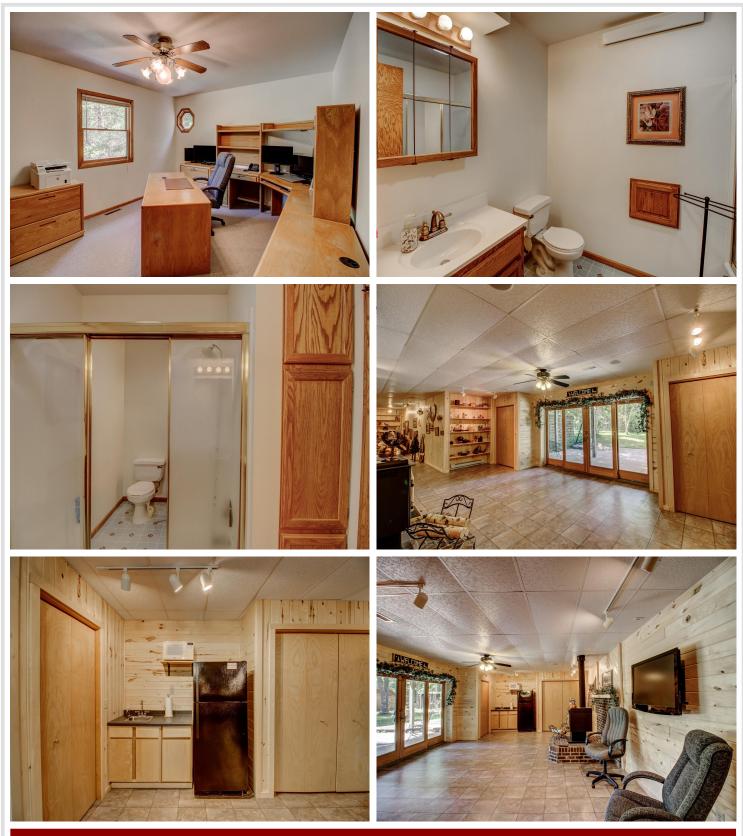

## **Description:**

Now available for sale is a rare opportunity to own a spacious 6 bedroom, 4 bathroom home set on 52 acres with 200 feet of shoreline on the quiet and scenic Shipman Lake. This well-designed home features a large kitchen with a walk-in pantry, a cozy fireplace, main floor laundry, main floor primary bedroom, formal dining room, solar panels and both a front porch and lakeside deck to enjoy the views. A three-season porch and a walk-out basement provide even more space to relax and entertain, along with a lakeside patio and a gazebo right at the water's edge. In addition to the attached garage, the property includes a 36' x 56' shop with a 10' x 56' lean-to, a massive 40' x 80' shop, and two additional storage sheds—offering abundant space for tools, equipment, and recreational gear. With over 47 acres of mature woods, this property combines privacy, natural beauty, and exceptional amenities in one incredible lakeside package.