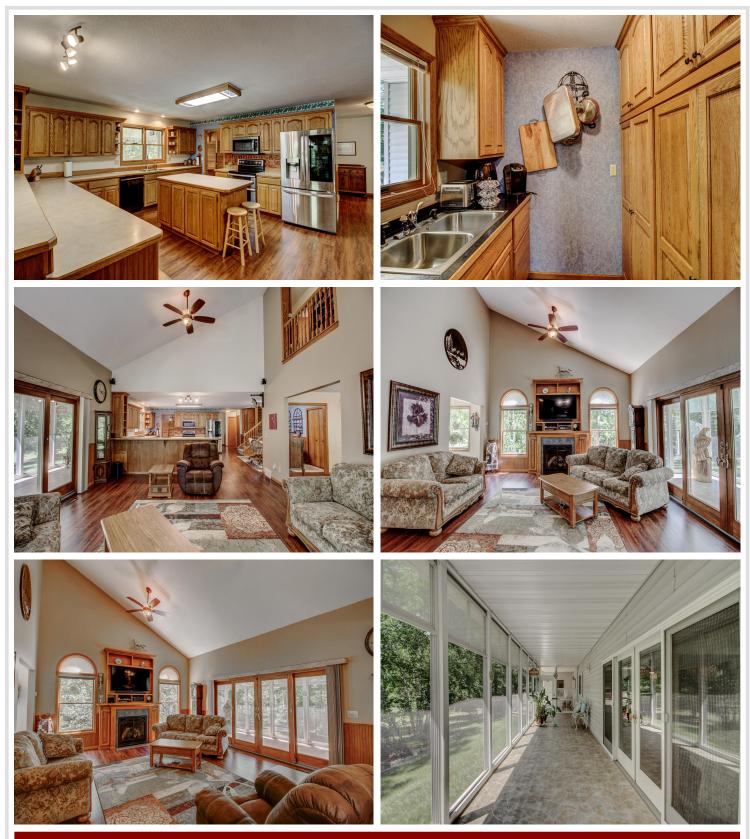

## **Description:**

Now available for sale is a rare opportunity to own a spacious 6 bedroom, 4 bathroom home set on 52 acres with 200 feet of shoreline on the quiet and scenic Shipman Lake. This well-designed home features a large kitchen with a walk-in pantry, a cozy fireplace, main floor laundry, main floor primary bedroom, formal dining room, solar panels and both a front porch and lakeside deck to enjoy the views. A three-season porch and a walk-out basement provide even more space to relax and entertain, along with a lakeside patio and a gazebo right at the water's edge. In addition to the attached garage, the property includes a 36' x 56' shop with a 10' x 56' lean-to, a massive 40' x 80' shop, and two additional storage sheds—offering abundant space for tools, equipment, and recreational gear. With over 47 acres of mature woods, this property combines privacy, natural beauty, and exceptional amenities in one incredible lakeside package.