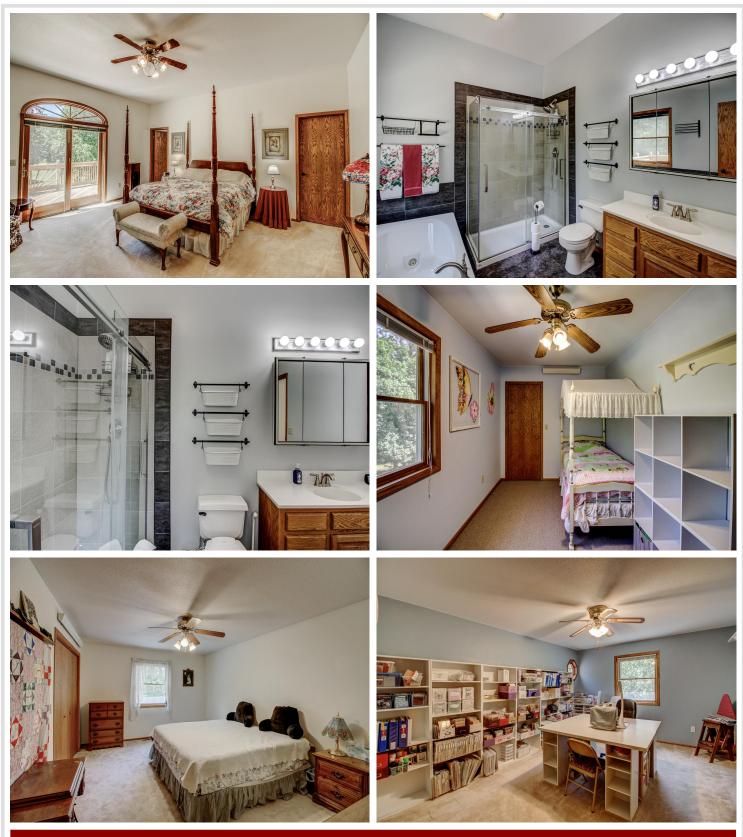

## **Description:**

Now available for sale is a rare opportunity to own a spacious 6 bedroom, 4 bathroom home set on 52 acres with 200 feet of shoreline on the quiet and scenic Shipman Lake. This well-designed home features a large kitchen with a walk-in pantry, a cozy fireplace, main floor laundry, main floor primary bedroom, formal dining room, solar panels and both a front porch and lakeside deck to enjoy the views. A three-season porch and a walk-out basement provide even more space to relax and entertain, along with a lakeside patio and a gazebo right at the water's edge. In addition to the attached garage, the property includes a 36' x 56' shop with a 10' x 56' lean-to, a massive 40' x 80' shop, and two additional storage sheds—offering abundant space for tools, equipment, and recreational gear. With over 47 acres of mature woods, this property combines privacy, natural beauty, and exceptional amenities in one incredible lakeside package.