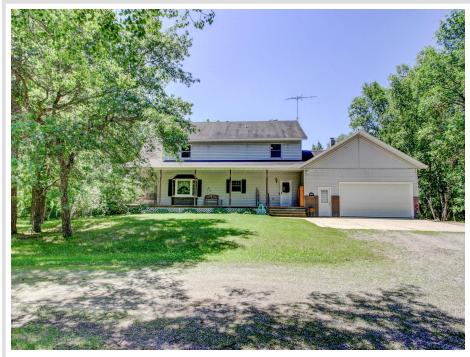

## **Description:**

Now available for sale is a rare opportunity to own a spacious 6 bedroom, 4 bathroom home set on 52 acres with 200 feet of shoreline on the quiet and scenic Shipman Lake. This well-designed home features a large kitchen with a walk-in pantry, a cozy fireplace, main floor laundry, main floor primary bedroom, formal dining room, solar panels and both a front porch and lakeside deck to enjoy the views. A three-season porch and a walk-out basement provide even more space to relax and entertain, along with a lakeside patio and a gazebo right at the water's edge. In addition to the attached garage, the property includes a 36' x 56' shop with a 10' x 56' lean-to, a massive 40' x 80' shop, and two additional storage sheds—offering abundant space for tools, equipment, and recreational gear. With over 47 acres of mature woods, this property combines privacy, natural beauty, and exceptional amenities in one incredible lakeside package.