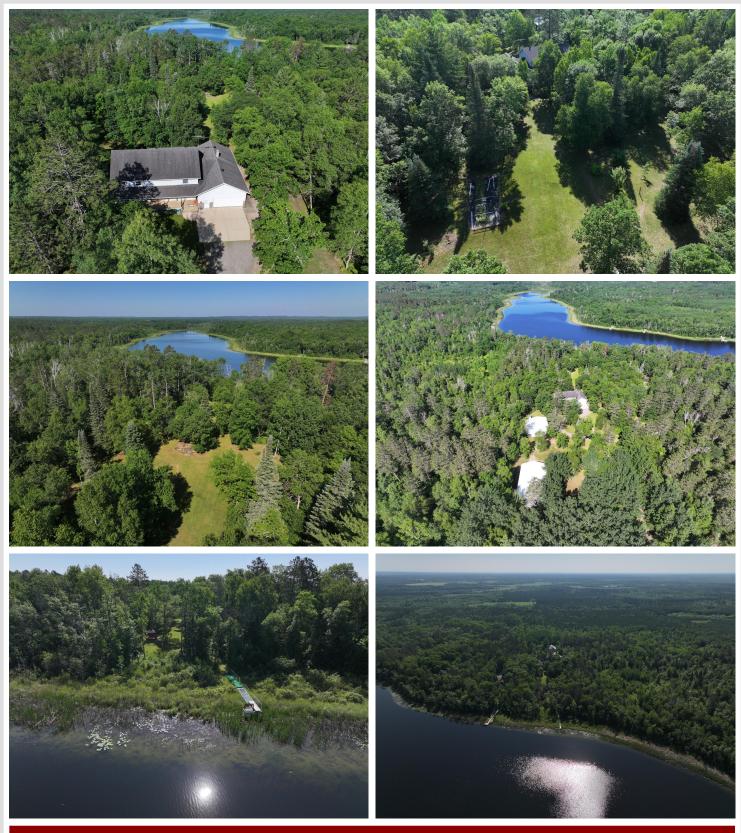

## **Description:**

Now available for sale is a rare opportunity to own a spacious 6 bedroom, 4 bathroom home set on 52 acres with 200 feet of shoreline on the quiet and scenic Shipman Lake. This well-designed home features a large kitchen with a walk-in pantry, a cozy fireplace, main floor laundry, main floor primary bedroom, formal dining room, solar panels and both a front porch and lakeside deck to enjoy the views. A three-season porch and a walk-out basement provide even more space to relax and entertain, along with a lakeside patio and a gazebo right at the water's edge. In addition to the attached garage, the property includes a 36' x 56' shop with a 10' x 56' lean-to, a massive 40' x 80' shop, and two additional storage sheds—offering abundant space for tools, equipment, and recreational gear. With over 47 acres of mature woods, this property combines privacy, natural beauty, and exceptional amenities in one incredible lakeside package.