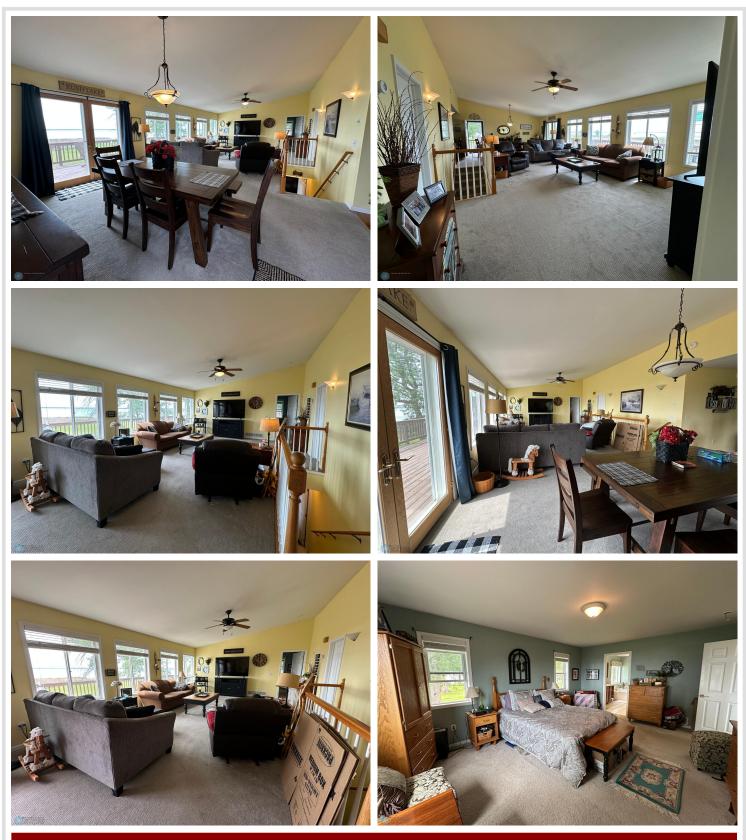

Inside, the open-concept kitchen, dining, and living areas are filled with natural light and offer stunning lake views. The main floor includes a spacious primary suite with Jacuzzi tub and walk-in closet, a second bedroom, three-quarter bath, and a convenient laundry room.