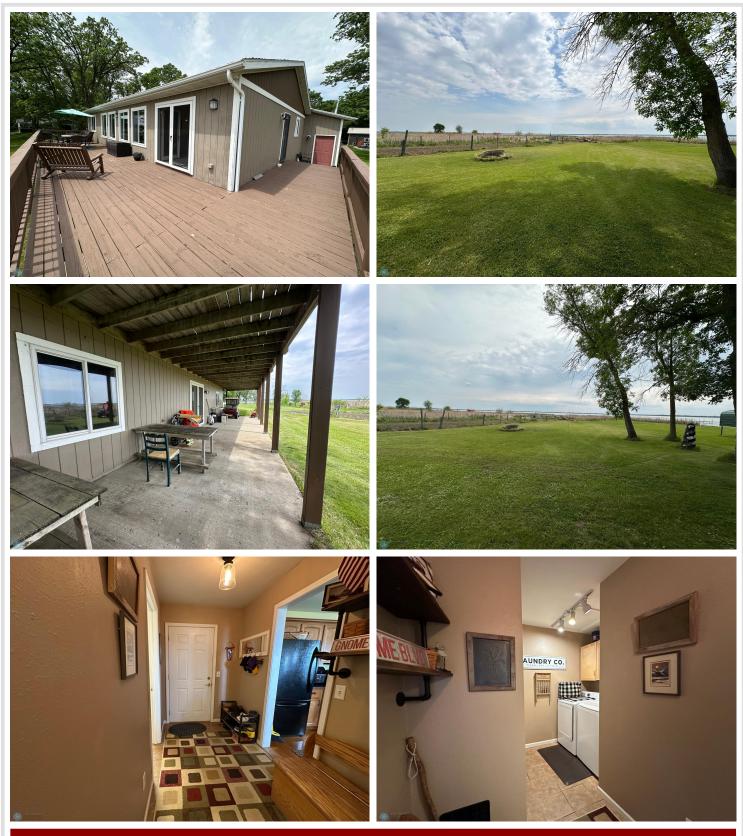

Inside, the open-concept kitchen, dining, and living areas are filled with natural light and offer stunning lake views. The main floor includes a spacious primary suite with Jacuzzi tub and walk-in closet, a second bedroom, three-quarter bath, and a convenient laundry room.

The lower level includes a finished three-quarter bath and is ready to be completed—framed for a family room, two additional bedrooms, and features a walkout to the patio.

Also included is a detached bunkhouse with its own living area, two bedrooms, and an attached single-stall garage—ideal for guests, hobbies, or extra space.