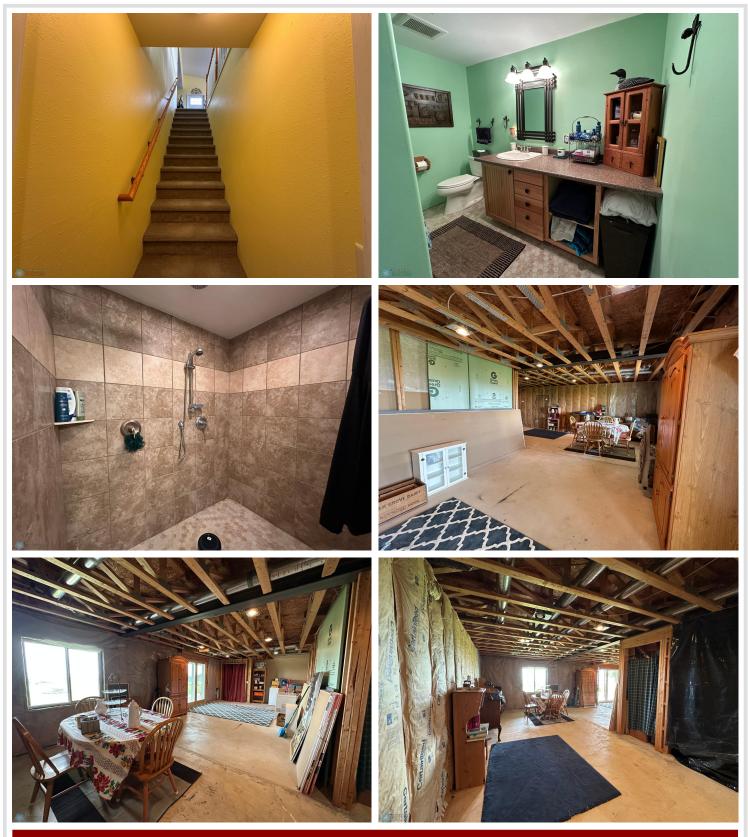

The lower level includes a finished three-quarter bath and is ready to be completed—framed for a family room, two additional bedrooms, and features a walkout to the patio.

Also included is a detached bunkhouse with its own living area, two bedrooms, and an attached single-stall garage—ideal for guests, hobbies, or extra space.