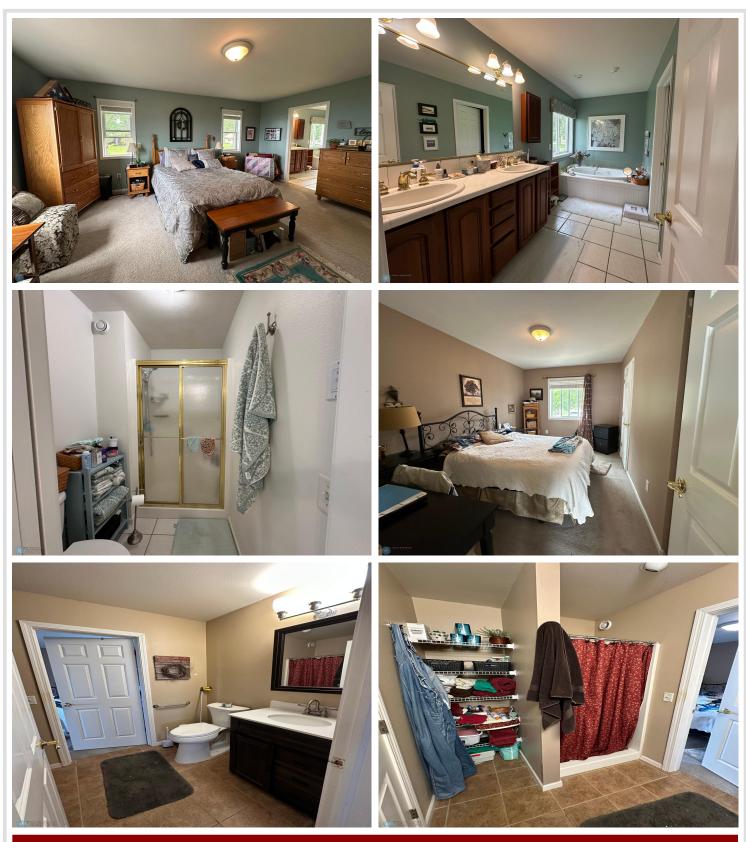

Inside, the open-concept kitchen, dining, and living areas are filled with natural light and offer stunning lake views. The main floor includes a spacious primary suite with Jacuzzi tub and walk-in closet, a second bedroom, three-quarter bath, and a convenient laundry room.