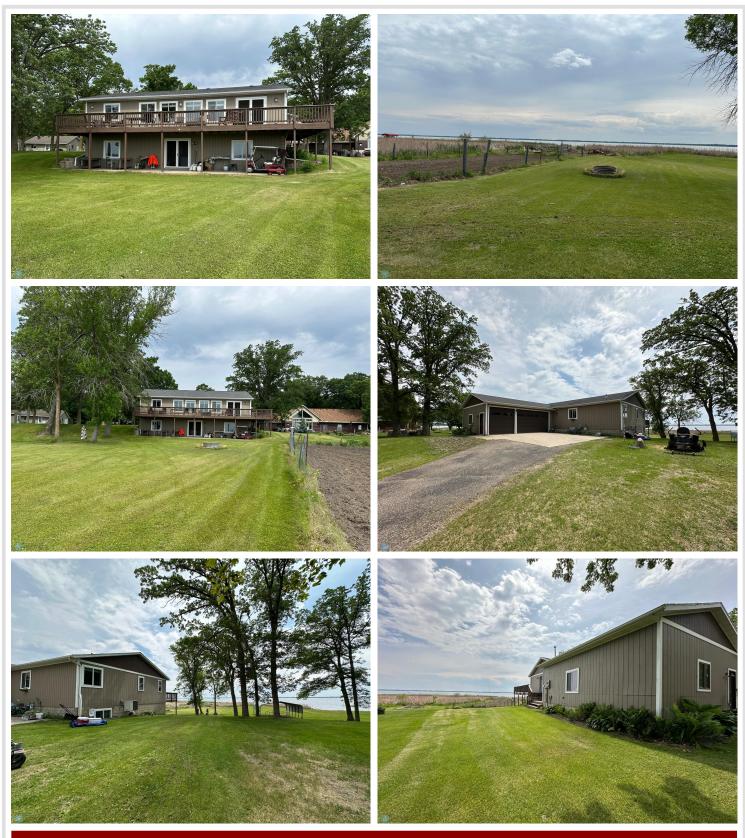

## **Description:**

Rush Lake Retreat – Peaceful Lakefront Living!

Enjoy privacy and panoramic views at this beautiful Rush Lake home, located on a quiet dead-end road with 100 feet of sand shoreline, currently under cattail cover, and over an acre of land. The main home features an attached 2-stall garage and a wraparound porch perfect for taking in the scenery.

This rare Rush Lake property offers room to grow, incredible lake frontage, and flexible living—perfect as a year-round home or vacation getaway.