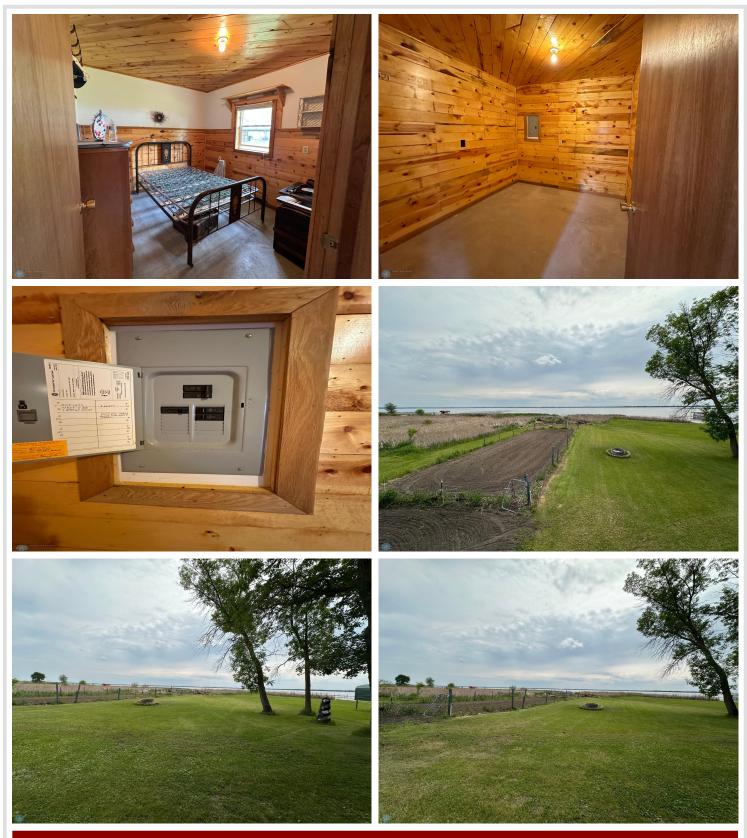

## **Description:**

Rush Lake Retreat – Peaceful Lakefront Living!

Enjoy privacy and panoramic views at this beautiful Rush Lake home, located on a quiet dead-end road with 100 feet of sand shoreline, currently under cattail cover, and over an acre of land. The main home features an attached 2-stall garage and a wraparound porch perfect for taking in the scenery.

This rare Rush Lake property offers room to grow, incredible lake frontage, and flexible living—perfect as a year-round home or vacation getaway.