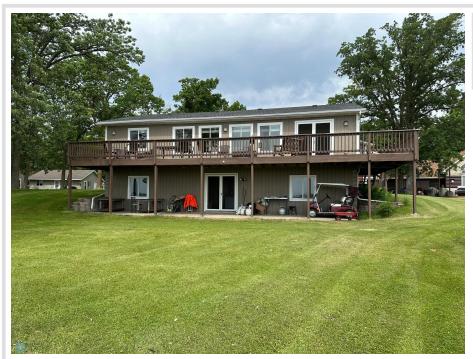

## **Description:**

Rush Lake Retreat – Peaceful Lakefront Living!

Enjoy privacy and panoramic views at this beautiful Rush Lake home, located on a quiet dead-end road with 100 feet of sand shoreline, currently under cattail cover, and over an acre of land. The main home features an attached 2-stall garage and a wraparound porch perfect for taking in the scenery.

Inside, the open-concept kitchen, dining, and living areas are filled with natural light and offer stunning lake views. The main floor includes a spacious primary suite with Jacuzzi tub and walk-in closet, a second bedroom, three-quarter bath, and a convenient laundry room.

This rare Rush Lake property offers room to grow, incredible lake frontage, and flexible living—perfect as a year-round home or vacation getaway.