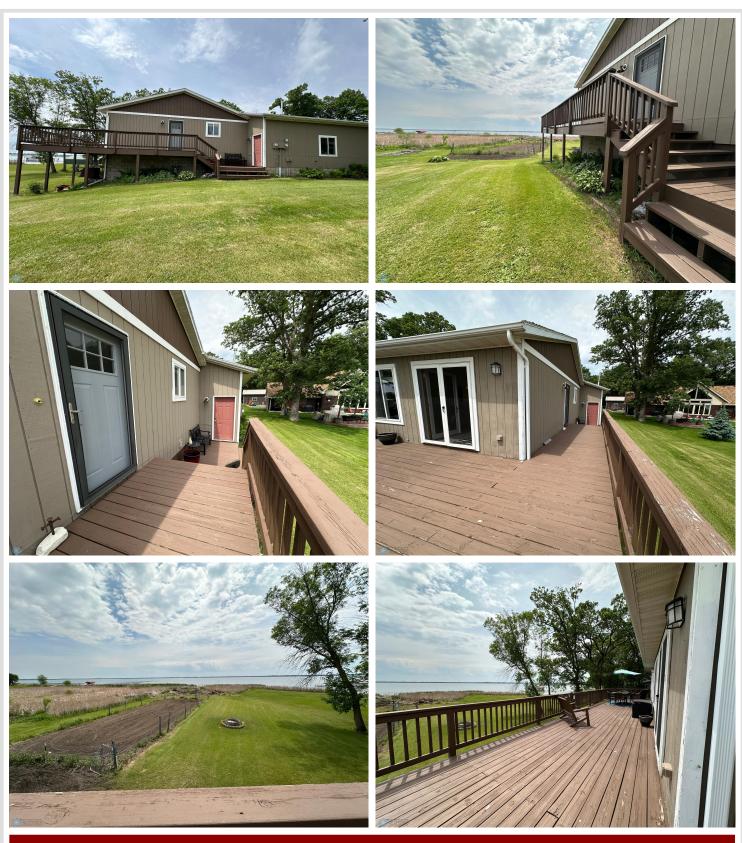

## **Description:**

Rush Lake Retreat – Peaceful Lakefront Living!

Enjoy privacy and panoramic views at this beautiful Rush Lake home, located on a quiet dead-end road with 100 feet of sand shoreline, currently under cattail cover, and over an acre of land. The main home features an attached 2-stall garage and a wraparound porch perfect for taking in the scenery.

Inside, the open-concept kitchen, dining, and living areas are filled with natural light and offer stunning lake views. The main floor includes a spacious primary suite with Jacuzzi tub and walk-in closet, a second bedroom, three-quarter bath, and a convenient laundry room.