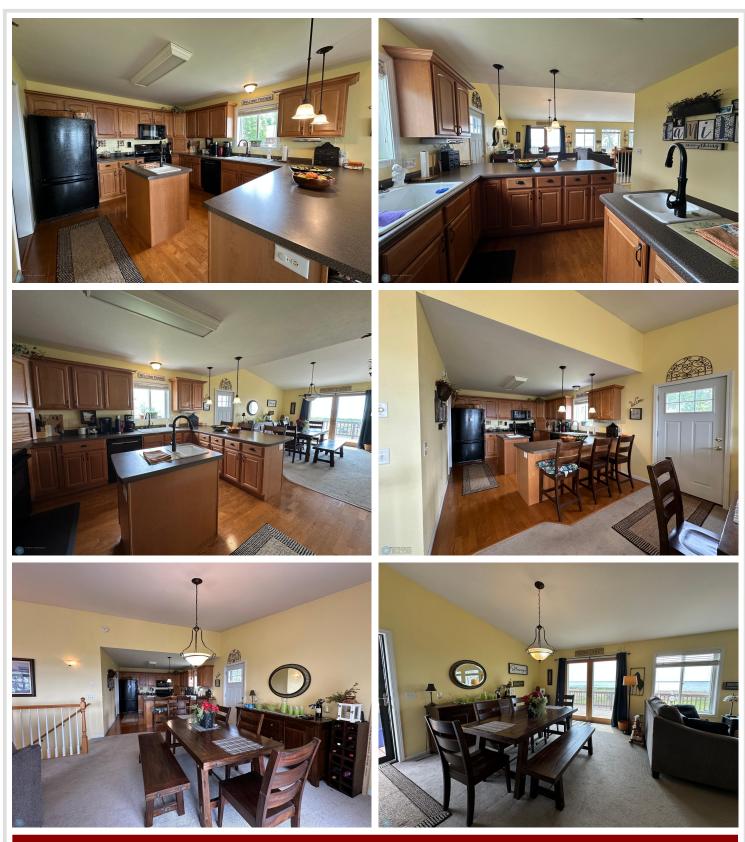

## **Description:**

Rush Lake Retreat – Peaceful Lakefront Living!

Enjoy privacy and panoramic views at this beautiful Rush Lake home, located on a quiet dead-end road with 100 feet of sand shoreline, currently under cattail cover, and over an acre of land. The main home features an attached 2-stall garage and a wraparound porch perfect for taking in the scenery.

Inside, the open-concept kitchen, dining, and living areas are filled with natural light and offer stunning lake views. The main floor includes a spacious primary suite with Jacuzzi tub and walk-in closet, a second bedroom, three-quarter bath, and a convenient laundry room.