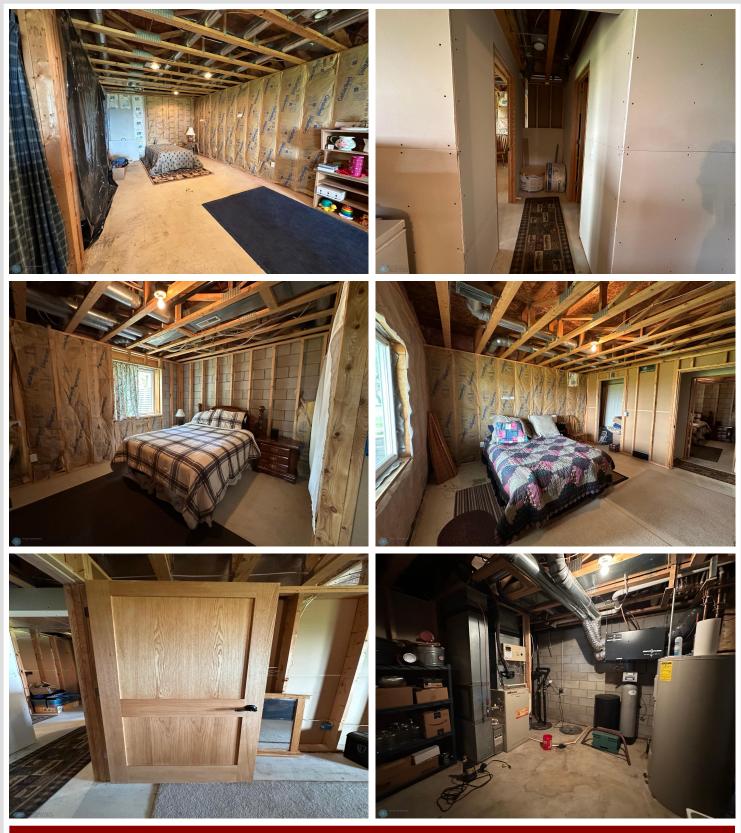

The lower level includes a finished three-quarter bath and is ready to be completed—framed for a family room, two additional bedrooms, and features a walkout to the patio.

Also included is a detached bunkhouse with its own living area, two bedrooms, and an attached single-stall garage—ideal for guests, hobbies, or extra space.