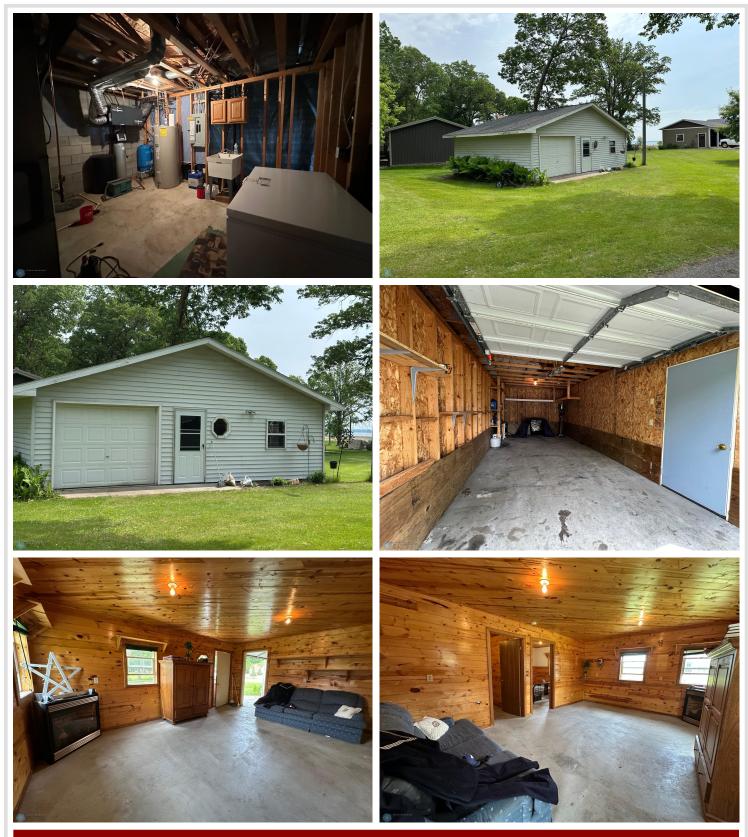

The lower level includes a finished three-quarter bath and is ready to be completed—framed for a family room, two additional bedrooms, and features a walkout to the patio.

Also included is a detached bunkhouse with its own living area, two bedrooms, and an attached single-stall garage—ideal for guests, hobbies, or extra space.

## **Description:**

Rush Lake Retreat – Peaceful Lakefront Living!

Enjoy privacy and panoramic views at this beautiful Rush Lake home, located on a quiet dead-end road with 100 feet of sand shoreline, currently under cattail cover, and over an acre of land. The main home features an attached 2-stall garage and a wraparound porch perfect for taking in the scenery.