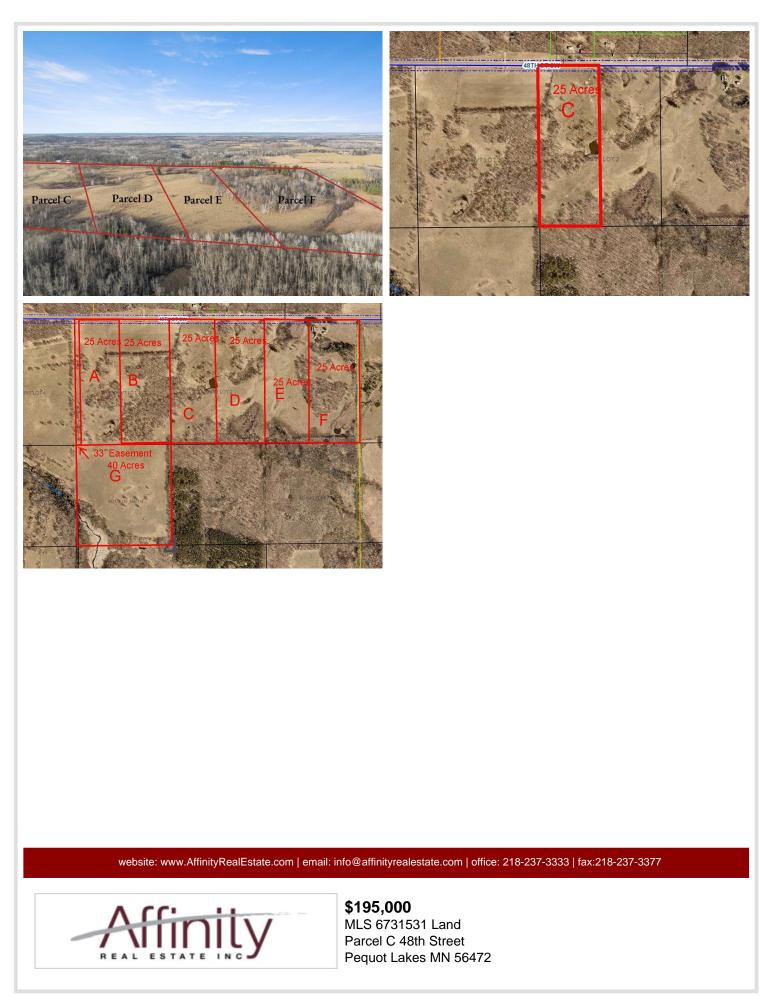

## **Description:**

Explore 25 acres of beautiful and diverse terrain that includes a mix of open meadows and wooded areas with rolling hills. This property features multiple excellent building sites and offers access from a paved township road, 48th Street SW. This property presents a prime opportunity for building, recreation, or investment. For detailed information on the location and topography, please refer to the aerial maps. Embrace the potential of this unique piece of land!

#### Additional Details:

| Lot Acres              | 25           |
|------------------------|--------------|
| Lot Dimensions         | 660 x 1638   |
| School District        | 2174         |
| Taxes                  | (unreported) |
| Taxes with Assessments | (unreported) |
| Tax Year               | 2025         |