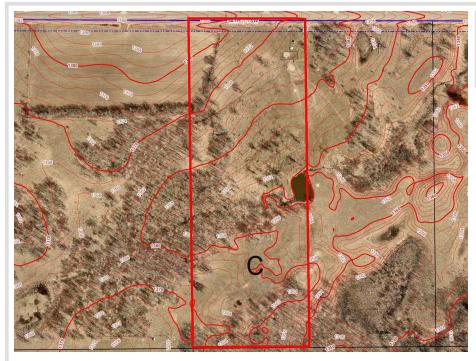

## **Description:**

Explore 25 acres of beautiful and diverse terrain that includes a mix of open meadows and wooded areas with rolling hills. This property features multiple excellent building sites and offers access from a paved township road, 48th Street SW. This property presents a prime opportunity for building, recreation, or investment. For detailed information on the location and topography, please refer to the aerial maps. Embrace the potential of this unique piece of land!

#### Additional Details:

| Lot Acres              | 25           |
|------------------------|--------------|
| Lot Dimensions         | 660 x 1638   |
| School District        | 2174         |
| Taxes                  | (unreported) |
| Taxes with Assessments | (unreported) |
| Tax Year               | 2025         |