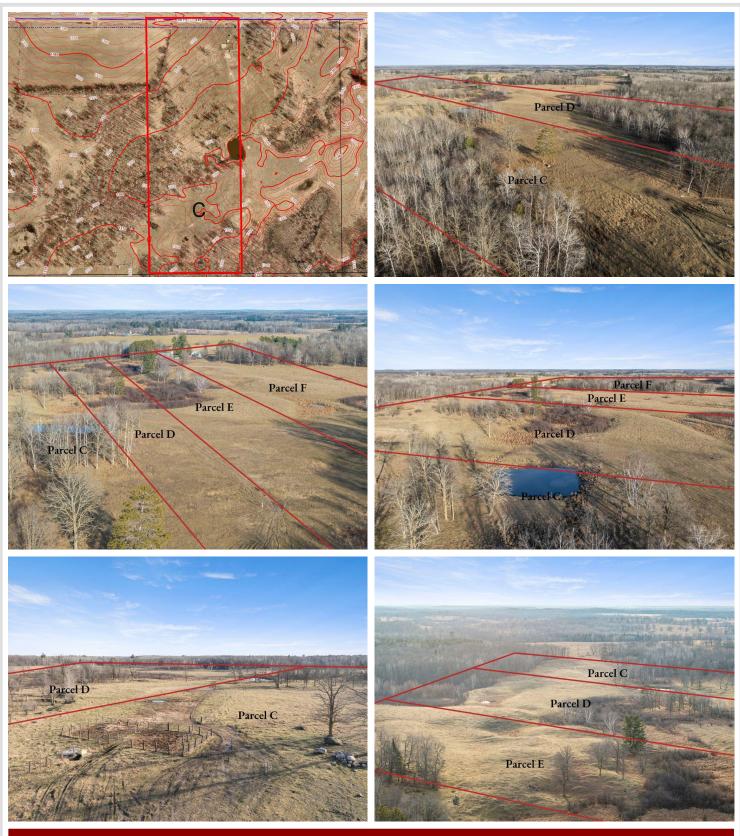

## **Description:**

Explore 25 acres of beautiful and diverse terrain that includes a mix of open meadows and wooded areas with rolling hills. This property features multiple excellent building sites and offers access from a paved township road, 48th Street SW. This property presents a prime opportunity for building, recreation, or investment. For detailed information on the location and topography, please refer to the aerial maps. Embrace the potential of this unique piece of land!