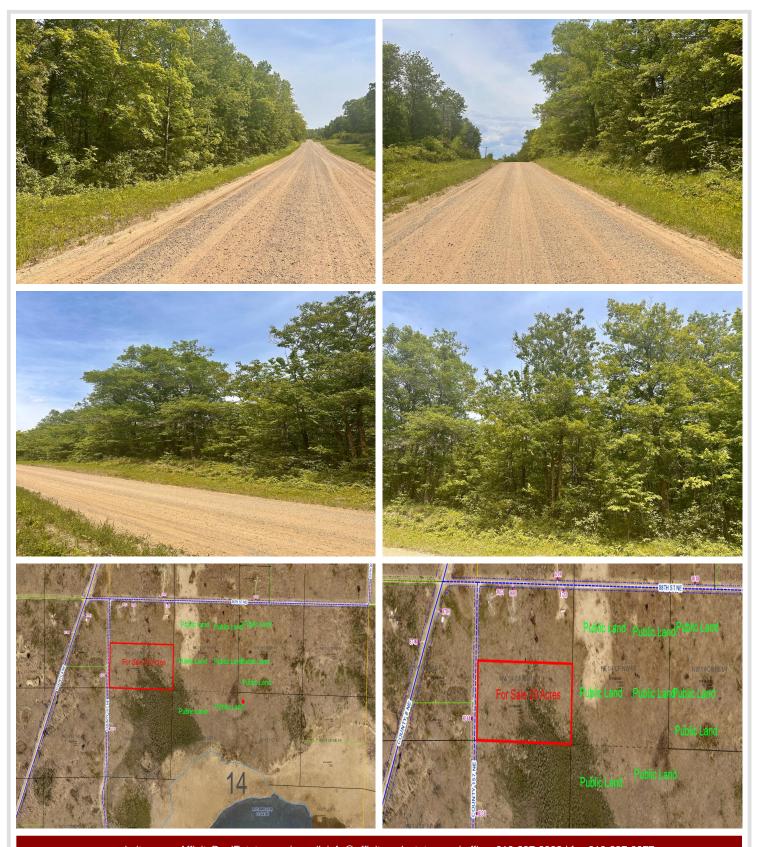

## **Description:**

Escape to your own private 20-acre retreat just north of Longville, located in the heart of Minnesota's premier lakes and recreation country. This beautifully wooded property backs up to a large tract of public land to the east, offering access to hunting, hiking, and exploring right out your backdoor. Located on a maintained county road, this ideal parcel is perfectly positioned for your future barndominium, year-round home, or hunting base camp. With easy trail access for the side-byside riding and snowmobiling, outdoor adventure awaits in every season. Surrounded by natural beauty and conveniently situated between Leech and Boy Lakes-two of Minnesota's top walleye destinations-this is a rare opportunity to own land that truly has it all.

## **Additional Details:**

Lot Acres 19.56

Lot Dimensions 640 x 1320 x 640 x 1320

School District 118 Taxes \$202 Taxes with Assessments \$202 Tax Year 2025

## **Driving Directions:**

From Longville north on 84, continue north on highway 8, right on 157, immediate right to stay on 157, go approximately 300 yards to the property on your left.

Listed By: Bill Hansen Realty/Longville