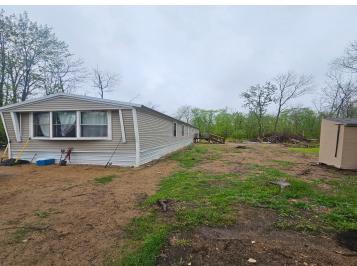

MLS 6731612 Residential

\$195,000

1,064 sq ft 3 bedrooms 2 baths

18754 County Road 3 Brainerd MN 56401

Status: Pending

## **Description:**

Here is an excellent opportunity to own 17 acres just off County Road 3 and across from the Paul Bunyan Trail! New well and septic added in the past year as well as a 14x78 manufactured home. Opportunity to build or just enjoy as is and continue to improve the lot as you see fit. A blend of high and low wooded acreage offers hunting, privacy and the entire Brainerd Lakes Area right in your back yard. Enjoy all that the the Cities of Brainerd and Baxter have to offer or head north to one of the many area lakes! The Paul Bunyan Trail offers walking/biking and snowmobiling just across the road.

## **Additional Details:**

Year Built 1986 Lot Acres 17.2

Lot Dimensions 952x402x1431x583

School District 181
Taxes \$196
Taxes with Assessments \$196
Tax Year 2025