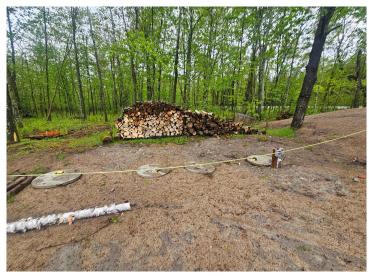

## **Description:**

Here is an excellent opportunity to own 17 acres just off County Road 3 and across from the Paul Bunyan Trail! New well and septic added in the past year as well as a 14x78 manufactured home. Opportunity to build or just enjoy as is and continue to improve the lot as you see fit. A blend of high and low wooded acreage offers hunting, privacy and the entire Brainerd Lakes Area right in your back yard. Enjoy all that the the Cities of Brainerd and Baxter have to offer or head north to one of the many area lakes! The Paul Bunyan Trail offers walking/biking and snowmobiling just across the road.

## **Additional Features:**

Basement: None Fuel: Propane Heat: Forced Air Sewer: Septic System Compliant - Yes Water: Well Air Conditioning: None