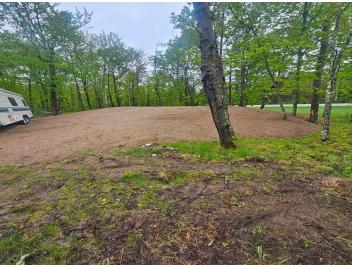

## **Description:**

Here is an excellent opportunity to own 17 acres just off County Road 3 and across from the Paul Bunyan Trail! New well and septic added in the past year as well as a 14x78 manufactured home. Opportunity to build or just enjoy as is and continue to improve the lot as you see fit. A blend of high and low wooded acreage offers hunting, privacy and the entire Brainerd Lakes Area right in your back yard. Enjoy all that the the Cities of Brainerd and Baxter have to offer or head north to one of the many area lakes! The Paul Bunyan Trail offers walking/biking and snowmobiling just across the road.

## **Additional Details:**

Year Built 1986 Lot Acres 17.2

Lot Dimensions 952x402x1431x583

School District 181
Taxes \$196
Taxes with Assessments \$196
Tax Year 2025