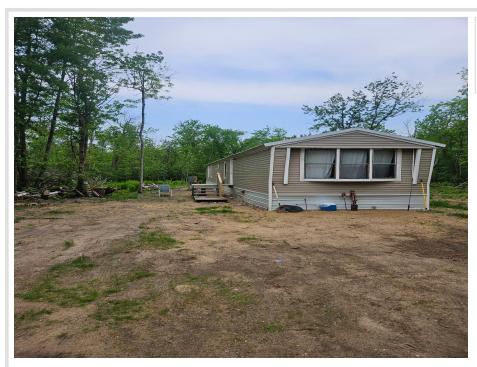

MLS 6731612 Residential

\$195,000

1,064 sq ft 3 bedrooms 2 baths

18754 County Road 3 Brainerd MN 56401

Status: Pending

## **Description:**

Here is an excellent opportunity to own 17 acres just off County Road 3 and across from the Paul Bunyan Trail! New well and septic added in the past year as well as a 14x78 manufactured home. Opportunity to build or just enjoy as is and continue to improve the lot as you see fit. A blend of high and low wooded acreage offers hunting, privacy and the entire Brainerd Lakes Area right in your back yard. Enjoy all that the the Cities of Brainerd and Baxter have to offer or head north to one of the many area lakes! The Paul Bunyan Trail offers walking/biking and snowmobiling just across the road.