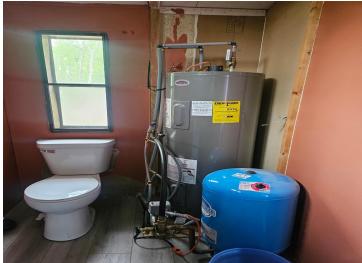

## **Additional Features:**

Basement: None Fuel: Propane Heat: Forced Air Sewer: Septic System Compliant - Yes Water: Well Air Conditioning: None