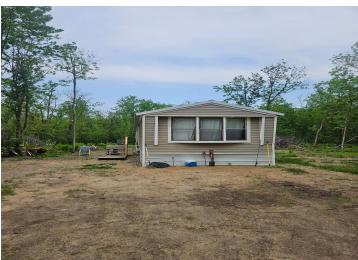

MLS 6731612 Residential

\$195,000

1,064 sq ft 3 bedrooms 2 baths

18754 County Road 3 Brainerd MN 56401

Status: Pending

## **Description:**

Here is an excellent opportunity to own 17 acres just off County Road 3 and across from the Paul Bunyan Trail! New well and septic added in the past year as well as a 14x78 manufactured home. Opportunity to build or just enjoy as is and continue to improve the lot as you see fit. A blend of high and low wooded acreage offers hunting, privacy and the entire Brainerd Lakes Area right in your back yard. Enjoy all that the the Cities of Brainerd and Baxter have to offer or head north to one of the many area lakes! The Paul Bunyan Trail offers walking/biking and snowmobiling just across the road.