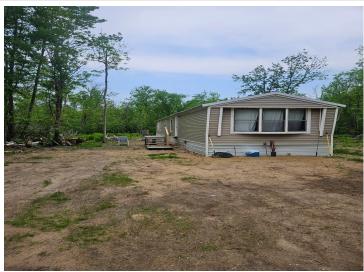

MLS 6731612 Residential

\$195,000

1,064 sq ft 3 bedrooms 2 baths

18754 County Road 3 Brainerd MN 56401

Status: Pending

## **Description:**

Here is an excellent opportunity to own 17 acres just off County Road 3 and across from the Paul Bunyan Trail! New well and septic added in the past year as well as a 14x78 manufactured home. Opportunity to build or just enjoy as is and continue to improve the lot as you see fit. A blend of high and low wooded acreage offers hunting, privacy and the entire Brainerd Lakes Area right in your back yard. Enjoy all that the the Cities of Brainerd and Baxter have to offer or head north to one of the many area lakes! The Paul Bunyan Trail offers walking/biking and snowmobiling just across the road.