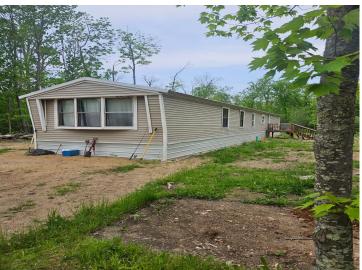

MLS 6731612 Residential

\$195,000

1,064 sq ft 3 bedrooms 2 baths

18754 County Road 3 Brainerd MN 56401

Status: Pending

## **Description:**

Here is an excellent opportunity to own 17 acres just off County Road 3 and across from the Paul Bunyan Trail! New well and septic added in the past year as well as a 14x78 manufactured home. Opportunity to build or just enjoy as is and continue to improve the lot as you see fit. A blend of high and low wooded acreage offers hunting, privacy and the entire Brainerd Lakes Area right in your back yard. Enjoy all that the the Cities of Brainerd and Baxter have to offer or head north to one of the many area lakes! The Paul Bunyan Trail offers walking/biking and snowmobiling just across the road.