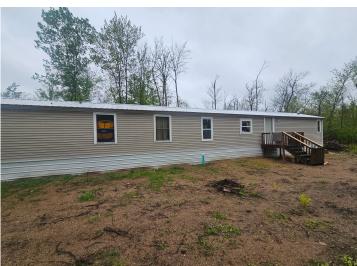

MLS 6731612 Residential

\$195,000

1,064 sq ft 3 bedrooms 2 baths

18754 County Road 3 Brainerd MN 56401

Status: Pending

## **Description:**

Here is an excellent opportunity to own 17 acres just off County Road 3 and across from the Paul Bunyan Trail! New well and septic added in the past year as well as a 14x78 manufactured home. Opportunity to build or just enjoy as is and continue to improve the lot as you see fit. A blend of high and low wooded acreage offers hunting, privacy and the entire Brainerd Lakes Area right in your back yard. Enjoy all that the the Cities of Brainerd and Baxter have to offer or head north to one of the many area lakes! The Paul Bunyan Trail offers walking/biking and snowmobiling just across the road.

## **Additional Details:**

Year Built 1986 Lot Acres 17.2

Lot Dimensions 952x402x1431x583

School District 181
Taxes \$196
Taxes with Assessments \$196
Tax Year 2025