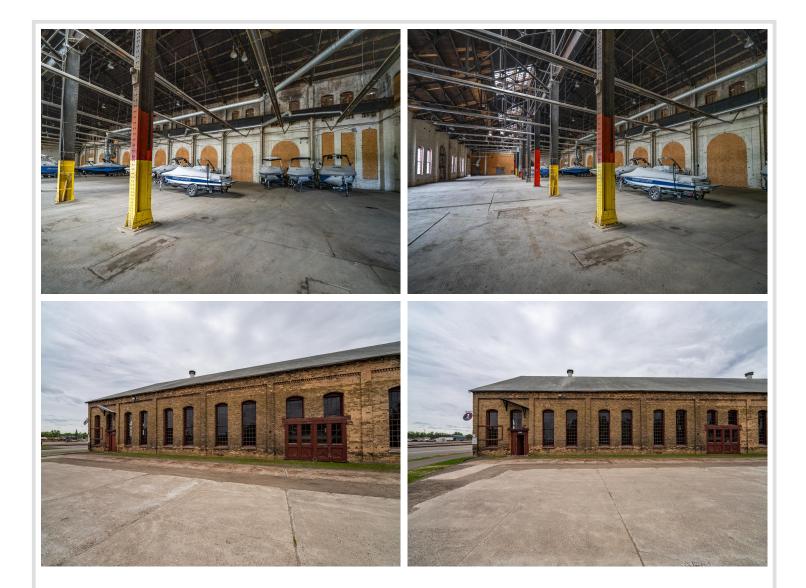

MLS 6731672 Commercial

\$3

(1 South) 1350 Northern Pacific Road Brainerd MN 56401

Status: Active

Lease space available in popular Northern Pacific Center! Located right in the in the heart of central Minnesota, this large industrial property features 25,370 square feet of space with a loading dock, overhead garage door (11' wide x 14' high) and a ceiling height of over 20'. There is a 3,000 square foot 2-story office space which includes 5 offices, copy area, conference room, lunch room plus 4 bathrooms. There is forced air heat in the office space. Lease for \$3.00 per SF plus \$1.00 per SF CAM, based on a 5-year minimum lease.