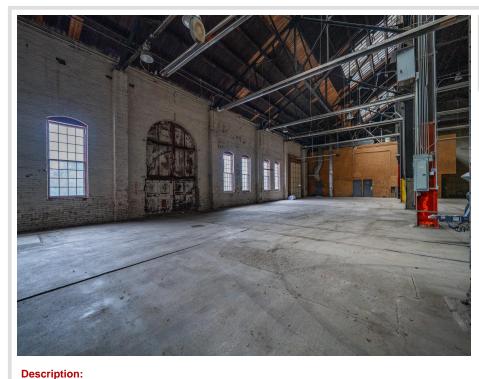

MLS 6731672 Commercial

\$3

(1 South) 1350 Northern Pacific Road Brainerd MN 56401

Status: Active

Lease space available in popular Northern Pacific Center! Located right in the in the heart of central Minnesota, this large industrial property features 25,370 square feet of space with a loading dock, overhead garage door (11' wide x 14' high) and a ceiling height of over 20'. There is a 3,000 square foot 2-story office space which includes 5 offices, copy area, conference room, lunch room plus 4 bathrooms. There is forced air heat in the office space. Lease for \$3.00 per SF plus \$1.00 per SF CAM, based on a 5-year minimum lease.