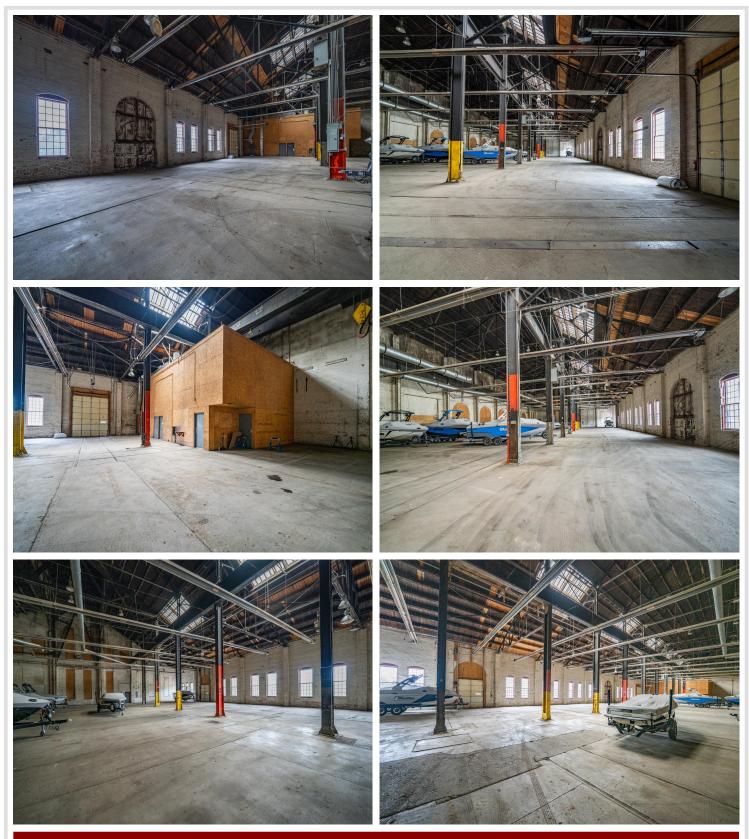

MLS 6731672 Commercial

\$3

(1 South) 1350 Northern Pacific Road Brainerd MN 56401

Status: Active

Lease space available in popular Northern Pacific Center! Located right in the in the heart of central Minnesota, this large industrial property features 25,370 square feet of space with a loading dock, overhead garage door (11' wide x 14' high) and a ceiling height of over 20'. There is a 3,000 square foot 2-story office space which includes 5 offices, copy area, conference room, lunch room plus 4 bathrooms. There is forced air heat in the office space. Lease for \$3.00 per SF plus \$1.00 per SF CAM, based on a 5-year minimum lease.