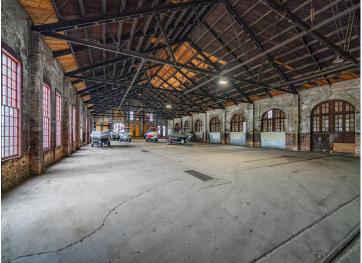

## **Description:**

Lease space available in popular Northern Pacific Center! Located right in the in the heart of central Minnesota, this large industrial property features 13,500 square feet of space with an overhead garage door (10' wide x 17'2 high) and a ceiling height of 19'8. Heat, city sewer and city water are available. Lease for \$3.00 per SF plus \$1.00 per SF CAM, based on a 5-year minimum lease.

## **Additional Details:**

Year Built 1881 Lot Acres 45.81

Lot Dimensions 687 x 3000 x 700 x 2930 x Irr

Garage Stalls 10
School District 181
Taxes \$26,481
Taxes with Assessments \$26,506
Tax Year 2025