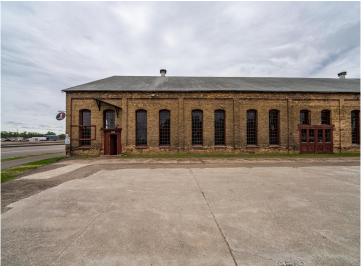

## **Description:**

Lease space available in popular Northern Pacific Center! Located right in the in the heart of central Minnesota, this large industrial property features 13,500 square feet of space with an overhead garage door (10' wide x 17'2 high) and a ceiling height of 19'8. Heat, city sewer and city water are available. Lease for \$3.00 per SF plus \$1.00 per SF CAM, based on a 5-year minimum lease.

## **Additional Details:**

Year Built 1881 Lot Acres 45.81

Lot Dimensions 687 x 3000 x 700 x 2930 x Irr

Garage Stalls 10
School District 181
Taxes \$26,481
Taxes with Assessments \$26,506
Tax Year 2025