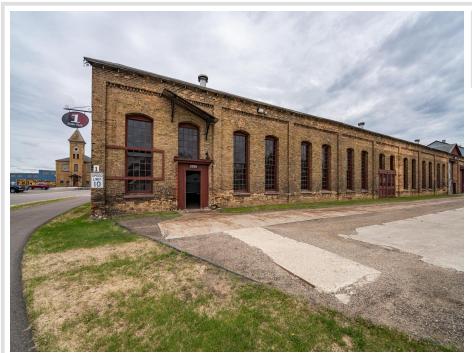

## **Description:**

Lease space available in popular Northern Pacific Center! Located right in the in the heart of central Minnesota, this large industrial property features 13,500 square feet of space with an overhead garage door (10' wide x 17'2 high) and a ceiling height of 19'8. Heat, city sewer and city water are available. Lease for \$3.00 per SF plus \$1.00 per SF CAM, based on a 5-year minimum lease.

## **Additional Details:**

Year Built 1881 Lot Acres 45.81

Lot Dimensions 687 x 3000 x 700 x 2930 x Irr

Garage Stalls 10
School District 181
Taxes \$26,481
Taxes with Assessments \$26,506
Tax Year 2025