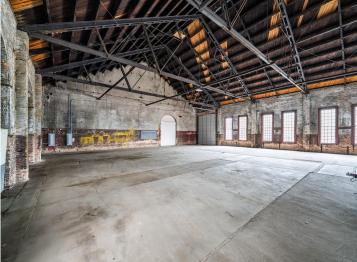

## **Description:**

Lease space available in popular Northern Pacific Center! Located right in the in the heart of central Minnesota, this large industrial property features 13,500 square feet of space with an overhead garage door (10' wide x 17'2 high) and a ceiling height of 19'8. Heat, city sewer and city water are available. Lease for \$3.00 per SF plus \$1.00 per SF CAM, based on a 5-year minimum lease.

## **Additional Details:**

Year Built 1881 Lot Acres 45.81

Lot Dimensions 687 x 3000 x 700 x 2930 x Irr

Garage Stalls 10
School District 181
Taxes \$26,481
Taxes with Assessments \$26,506
Tax Year 2025