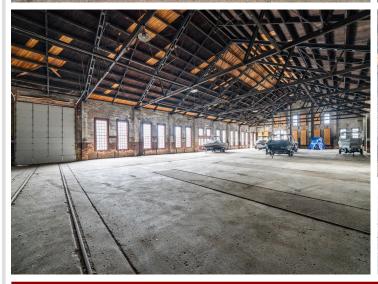

## **Description:**

Lease space available in popular Northern Pacific Center! Located right in the in the heart of central Minnesota, this large industrial property features 13,500 square feet of space with an overhead garage door (10' wide x 17'2 high) and a ceiling height of 19'8. Heat, city sewer and city water are available. Lease for \$3.00 per SF plus \$1.00 per SF CAM, based on a 5-year minimum lease.

## **Additional Details:**

Year Built 1881 Lot Acres 45.81

Lot Dimensions 687 x 3000 x 700 x 2930 x Irr

Garage Stalls 10
School District 181
Taxes \$26,481
Taxes with Assessments \$26,506
Tax Year 2025