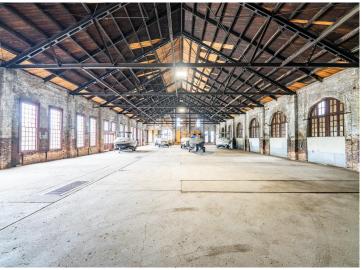

## **Description:**

Lease space available in popular Northern Pacific Center! Located right in the in the heart of central Minnesota, this large industrial property features 13,500 square feet of space with an overhead garage door (10' wide x 17'2 high) and a ceiling height of 19'8. Heat, city sewer and city water are available. Lease for \$3.00 per SF plus \$1.00 per SF CAM, based on a 5-year minimum lease.

## **Additional Details:**

Year Built 1881 Lot Acres 45.81

Lot Dimensions 687 x 3000 x 700 x 2930 x Irr

Garage Stalls 10
School District 181
Taxes \$26,481
Taxes with Assessments \$26,506
Tax Year 2025