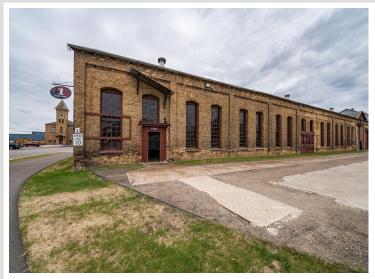

## **Description:**

Lease space available in popular Northern Pacific Center! Located right in the in the heart of central Minnesota, this large industrial property features 13,500 square feet of space with an overhead garage door (10' wide x 17'2 high) and a ceiling height of 19'8. Heat, city sewer and city water are available. Lease for \$3.00 per SF plus \$1.00 per SF CAM, based on a 5-year minimum lease.

## **Additional Details:**

Year Built 1881 Lot Acres 45.81

Lot Dimensions 687 x 3000 x 700 x 2930 x Irr

Garage Stalls 10
School District 181
Taxes \$26,481
Taxes with Assessments \$26,506
Tax Year 2025