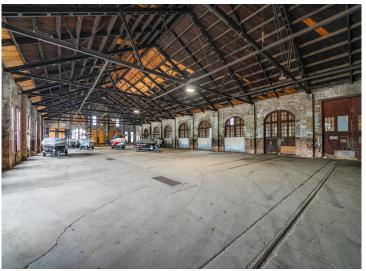

## **Description:**

Lease space available in popular Northern Pacific Center! Located right in the in the heart of central Minnesota, this large industrial property features 13,500 square feet of space with an overhead garage door (10' wide x 17'2 high) and a ceiling height of 19'8. Heat, city sewer and city water are available. Lease for \$3.00 per SF plus \$1.00 per SF CAM, based on a 5-year minimum lease.

## **Additional Details:**

Year Built 1881 Lot Acres 45.81

Lot Dimensions 687 x 3000 x 700 x 2930 x Irr

Garage Stalls 10
School District 181
Taxes \$26,481
Taxes with Assessments \$26,506
Tax Year 2025