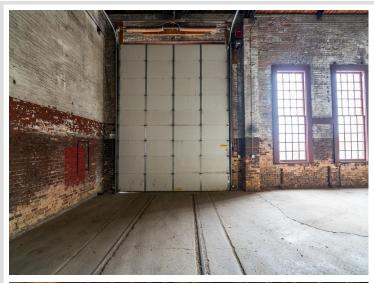

## **Description:**

Lease space available in popular Northern Pacific Center! Located right in the in the heart of central Minnesota, this large industrial property features 13,500 square feet of space with an overhead garage door (10' wide x 17'2 high) and a ceiling height of 19'8. Heat, city sewer and city water are available. Lease for \$3.00 per SF plus \$1.00 per SF CAM, based on a 5-year minimum lease.