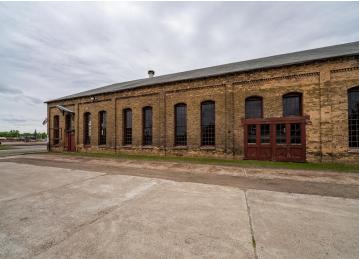

## **Description:**

Lease space available in popular Northern Pacific Center! Located right in the in the heart of central Minnesota, this large industrial property features 13,500 square feet of space with an overhead garage door (10' wide x 17'2 high) and a ceiling height of 19'8. Heat, city sewer and city water are available. Lease for \$3.00 per SF plus \$1.00 per SF CAM, based on a 5-year minimum lease.

## **Additional Details:**

Year Built 1881 Lot Acres 45.81

Lot Dimensions 687 x 3000 x 700 x 2930 x Irr

Garage Stalls 10
School District 181
Taxes \$26,481
Taxes with Assessments \$26,506
Tax Year 2025