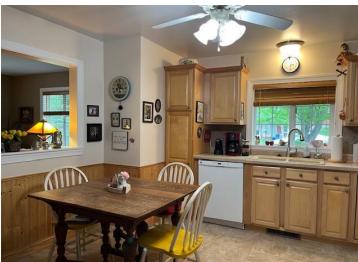

## **Description:**

Adorable 3 Bedroom 2 Bath DL City Home Conveniently Located within Walking Distance of the Hospital, Library, Beach and Downtown. Large Remodeled Eat In Kitchen. Hardwood Floors in the Living Room and Hallway. Family Room in LL, as well as a Second Bath, Large Laundry with Storage, and Workshop. Private Fenced Backyard. New Leafguard Gutter System.