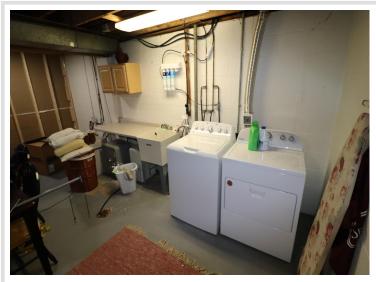

## **Description:**

Adorable 3 Bedroom 2 Bath DL City Home Conveniently Located within Walking Distance of the Hospital, Library, Beach and Downtown. Large Remodeled Eat In Kitchen. Hardwood Floors in the Living Room and Hallway. Family Room in LL, as well as a Second Bath, Large Laundry with Storage, and Workshop. Private Fenced Backyard. New Leafguard Gutter System.