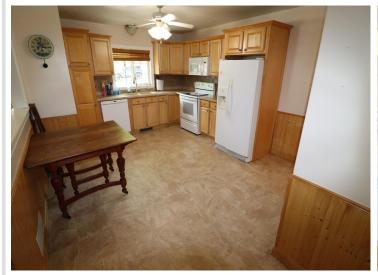

## **Description:**

Adorable 3 Bedroom 2 Bath DL City Home Conveniently Located within Walking Distance of the Hospital, Library, Beach and Downtown. Large Remodeled Eat In Kitchen. Hardwood Floors in the Living Room and Hallway. Family Room in LL, as well as a Second Bath, Large Laundry with Storage, and Workshop. Private Fenced Backyard. New Leafguard Gutter System.