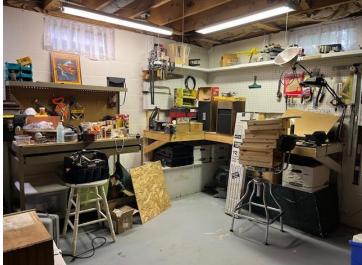

## **Description:**

Adorable 3 Bedroom 2 Bath DL City Home Conveniently Located within Walking Distance of the Hospital, Library, Beach and Downtown. Large Remodeled Eat In Kitchen. Hardwood Floors in the Living Room and Hallway. Family Room in LL, as well as a Second Bath, Large Laundry with Storage, and Workshop. Private Fenced Backyard. New Leafguard Gutter System.