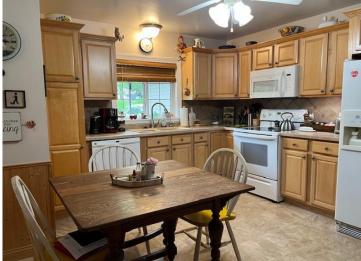

## **Description:**

Adorable 3 Bedroom 2 Bath DL City Home Conveniently Located within Walking Distance of the Hospital, Library, Beach and Downtown. Large Remodeled Eat In Kitchen. Hardwood Floors in the Living Room and Hallway. Family Room in LL, as well as a Second Bath, Large Laundry with Storage, and Workshop. Private Fenced Backyard. New Leafguard Gutter System.