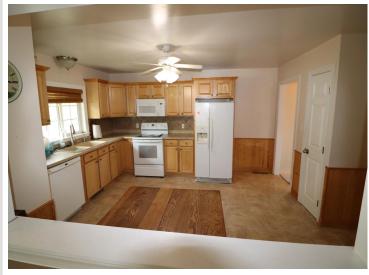

## **Description:**

Adorable 3 Bedroom 2 Bath DL City Home Conveniently Located within Walking Distance of the Hospital, Library, Beach and Downtown. Large Remodeled Eat In Kitchen. Hardwood Floors in the Living Room and Hallway. Family Room in LL, as well as a Second Bath, Large Laundry with Storage, and Workshop. Private Fenced Backyard. New Leafguard Gutter System.