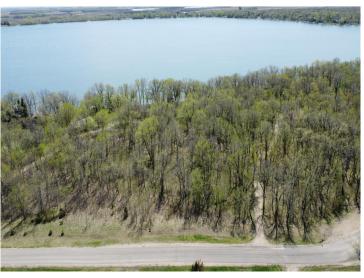

## **Description:**

Grab Your Slice of Pickerel Lake Paradise!

Rare opportunity to own a one-of-a-kind 2.67-acre wooded lot on the highly sought-after Pickerel Lake. With approximately 218+ feet of sandy shoreline and crystal-clear waters, this property offers the perfect setting for swimming, boating, and fishing—or simply relaxing in nature's peace and quiet.

Pickerel Lake is known for its pristine water quality and limited available shoreline, making this an exceptional find. Build now or hold for the future—either way, this property is your chance to grab your slice of lake life on one of the area's most desirable lakes.