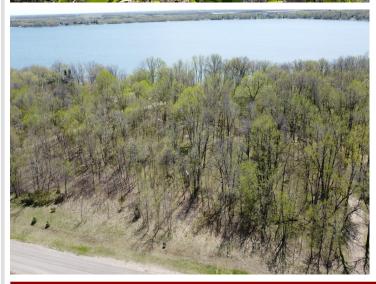

## **Description:**

Grab Your Slice of Pickerel Lake Paradise!

Rare opportunity to own a one-of-a-kind 2.67-acre wooded lot on the highly sought-after Pickerel Lake. With approximately 218+ feet of sandy shoreline and crystal-clear waters, this property offers the perfect setting for swimming, boating, and fishing—or simply relaxing in nature's peace and quiet.

## **Additional Details:**

Lot Acres 2.67

Lot Dimensions 100x100x400x400

School District 542 Taxes \$3,386

Taxes with Assessments (unreported)

Tax Year 2025