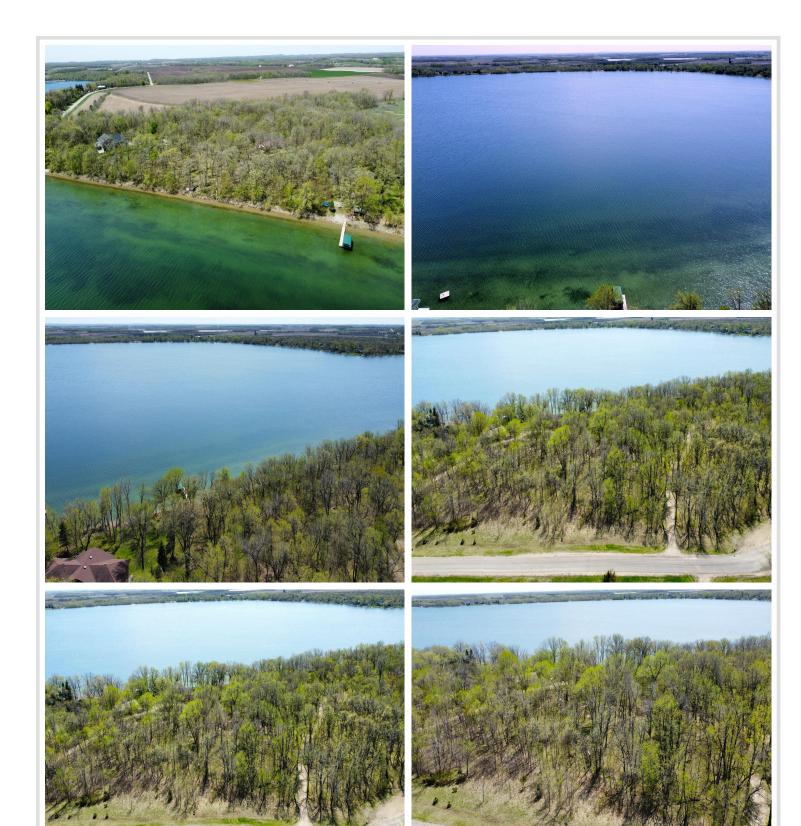

## **Description:**

Grab Your Slice of Pickerel Lake Paradise!

Rare opportunity to own a one-of-a-kind 2.67-acre wooded lot on the highly sought-after Pickerel Lake. With approximately 218+ feet of sandy shoreline and crystal-clear waters, this property offers the perfect setting for swimming, boating, and fishing—or simply relaxing in nature's peace and quiet.

Pickerel Lake is known for its pristine water quality and limited available shoreline, making this an exceptional find. Build now or hold for the future—either way, this property is your chance to grab your slice of lake life on one of the area's most desirable lakes.