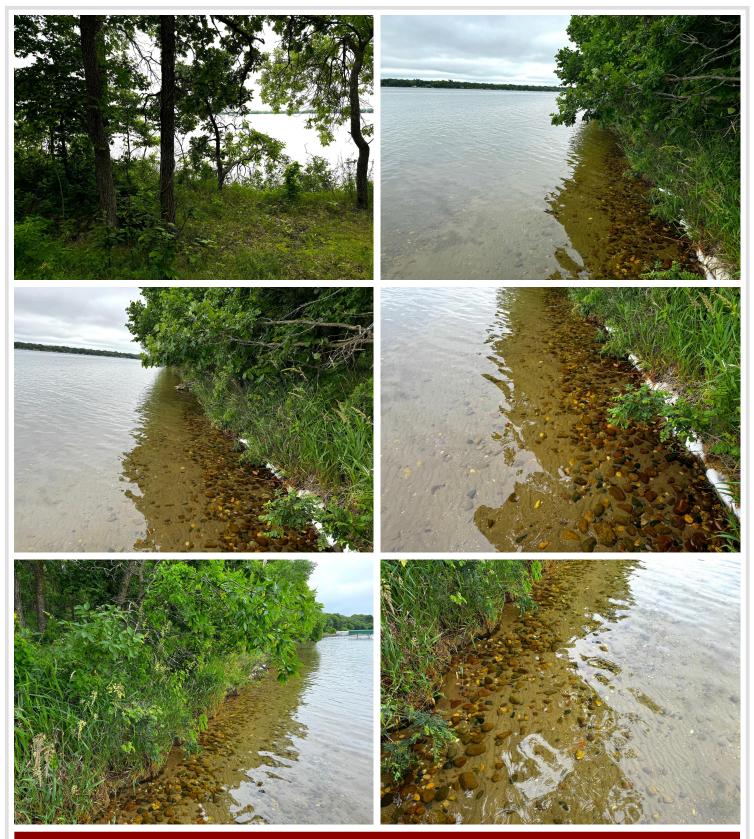

## **Description:**

Grab Your Slice of Pickerel Lake Paradise!

Rare opportunity to own a one-of-a-kind 2.67-acre wooded lot on the highly sought-after Pickerel Lake. With approximately 218+ feet of sandy shoreline and crystal-clear waters, this property offers the perfect setting for swimming, boating, and fishing—or simply relaxing in nature's peace and quiet.

Pickerel Lake is known for its pristine water quality and limited available shoreline, making this an exceptional find. Build now or hold for the future—either way, this property is your chance to grab your slice of lake life on one of the area's most desirable lakes.

Schedule your walk along this stunning shoreline today and see firsthand what makes this property so special.