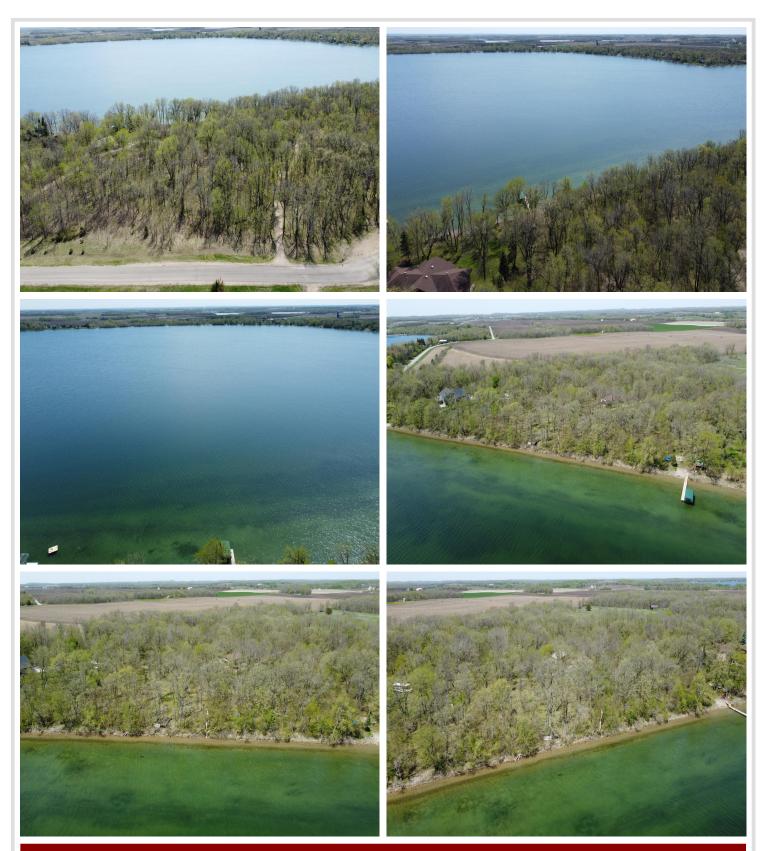

## **Description:**

Grab Your Slice of Pickerel Lake Paradise!

Rare opportunity to own a one-of-a-kind 2.67-acre wooded lot on the highly sought-after Pickerel Lake. With approximately 218+ feet of sandy shoreline and crystal-clear waters, this property offers the perfect setting for swimming, boating, and fishing—or simply relaxing in nature's peace and quiet.

Pickerel Lake is known for its pristine water quality and limited available shoreline, making this an exceptional find. Build now or hold for the future—either way, this property is your chance to grab your slice of lake life on one of the area's most desirable lakes.