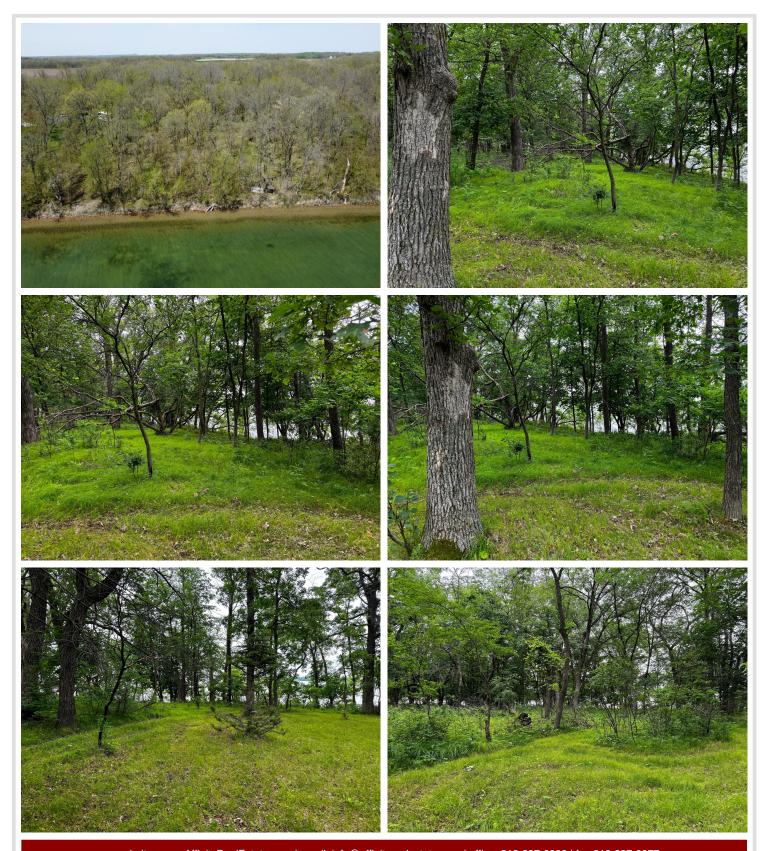

## **Description:**

Grab Your Slice of Pickerel Lake Paradise!

Rare opportunity to own a one-of-a-kind 2.67-acre wooded lot on the highly sought-after Pickerel Lake. With approximately 218+ feet of sandy shoreline and crystal-clear waters, this property offers the perfect setting for swimming, boating, and fishing—or simply relaxing in nature's peace and quiet.

Whether you're ready to build your dream lake home or looking for a smart long-term investment, this lot delivers. You'll enjoy the tranquility of a private, up-north feel with the convenience of being just minutes from town.