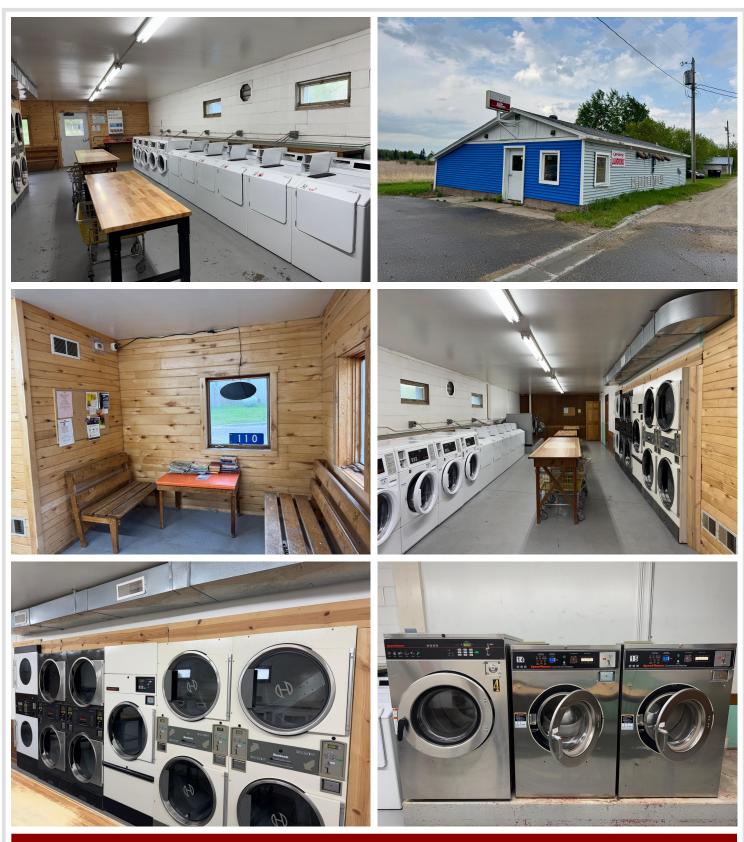

MLS 6731755 Commercial

# \$60,000

110 Central Avenue Laporte MN 56461

Status: Active

### **Driving Directions:**

Located in the town of Laporte near Laporte Grocery and Meats and the City Park.

Listed By: Dane Arthur Real Estate Agency-Park Rapids

Affinity Real Estate Inc. participates in the Regional Multiple Listing Service of Minnesota, Inc Broker Reciprocity (sm) program, allowing us to display other broker's listings on our website. All properties are subject to prior sale, change or withdrawal.