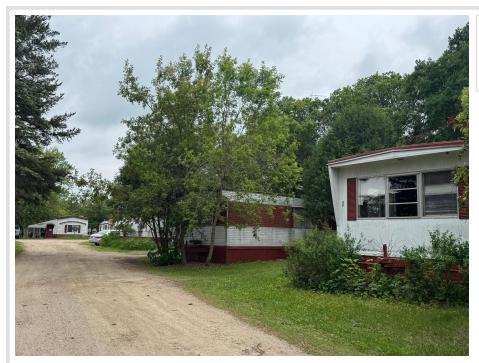

## **Description:**

6 unit mobile home park available close to Park Rapids. All units owned by park owner. 2 of four units are vacant and have had some remodeling started. Month to month leases. All tenants have been there long-term. There is one garage on property that is being used as storage by a tenant. Property needs some TLC which makes it a great opportunity.

## **Additional Details:**

Year Built 2016 Lot Acres 0.96 Lot Dimensions 165 x 659

Garage Stalls 2 School District 309 Taxes \$865 Taxes with Assessments \$2,190 Tax Year 2024