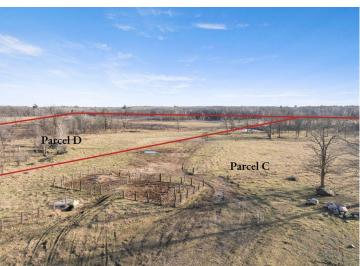

MLS 6731824 Land

\$195,000

25 Acres Raw Land

Parcel D 48th Street Pequot Lakes MN 56472

Status: Active

## **Description:**

Explore 25 acres of beautiful and diverse terrain that includes a mix of open meadows and wooded areas with rolling hills. This property features multiple excellent building sites and offers access from a paved township road, 48th Street SW. This property presents a prime opportunity for building, recreation, or investment. For detailed information on the location and topography, please refer to the aerial maps. Embrace the potential of this unique piece of land!