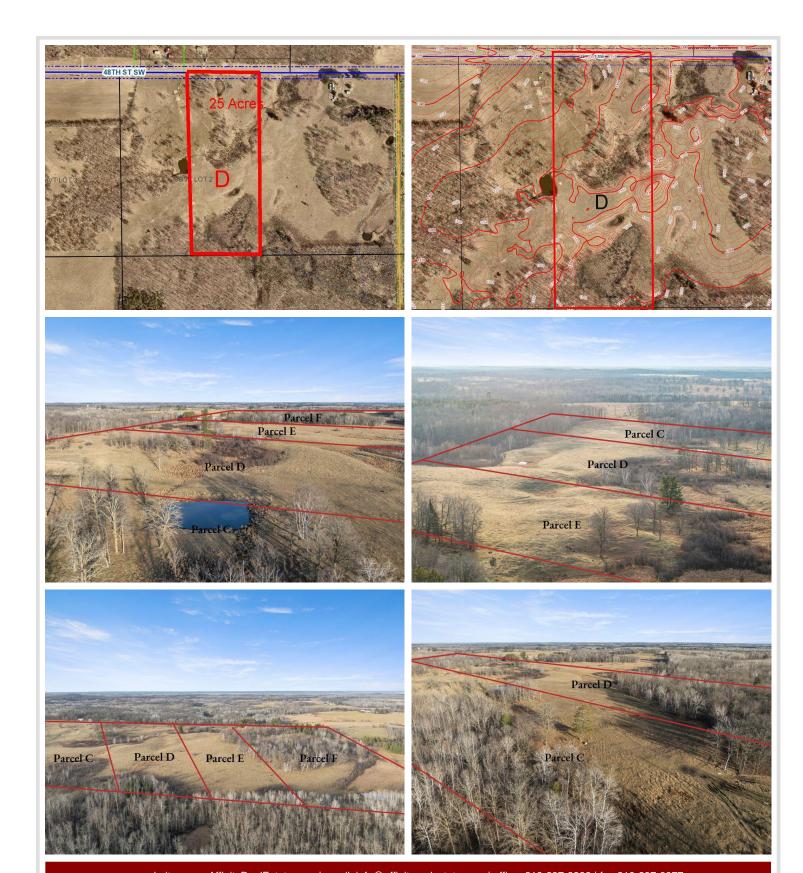

## **Description:**

Explore 25 acres of beautiful and diverse terrain that includes a mix of open meadows and wooded areas with rolling hills. This property features multiple excellent building sites and offers access from a paved township road, 48th Street SW. This property presents a prime opportunity for building, recreation, or investment. For detailed information on the location and topography, please refer to the aerial maps. Embrace the potential of this unique piece of land!

## **Additional Details:**

25 Lot Acres

Lot Dimensions 660 x 1638

School District 2174

Taxes (unreported) Taxes with Assessments (unreported)

Tax Year 2025