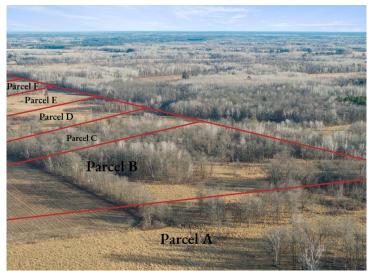

## **Description:**

Explore 25 acres of beautiful and diverse terrain that includes a mix of open meadows and wooded areas with rolling hills. This property features multiple excellent building sites and offers access from a paved township road, 48th Street SW. This property presents a prime opportunity for building, recreation, or investment. For detailed information on the location and topography, please refer to the aerial maps. Embrace the potential of this unique piece of land!