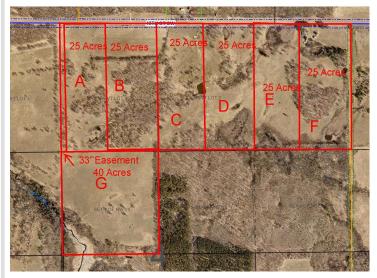

## **Description:**

Explore 25 acres of beautiful and diverse terrain that includes a mix of open meadows and wooded areas with rolling hills. This property features multiple excellent building sites and offers access from a paved township road, 48th Street SW. This property presents a prime opportunity for building, recreation, or investment. For detailed information on the location and topography, please refer to the aerial maps. Embrace the potential of this unique piece of land!

## **Additional Details:**

25 Lot Acres

Lot Dimensions 660 x 1638

School District 2174

Taxes (unreported) Taxes with Assessments (unreported)

Tax Year 2025