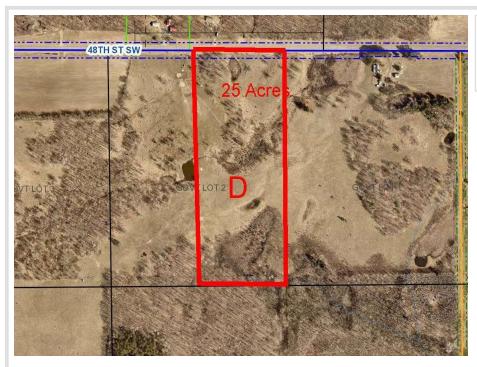

## **Description:**

Explore 25 acres of beautiful and diverse terrain that includes a mix of open meadows and wooded areas with rolling hills. This property features multiple excellent building sites and offers access from a paved township road, 48th Street SW. This property presents a prime opportunity for building, recreation, or investment. For detailed information on the location and topography, please refer to the aerial maps. Embrace the potential of this unique piece of land!

## **Additional Details:**

25 Lot Acres

Lot Dimensions 660 x 1638

School District 2174

Taxes (unreported) Taxes with Assessments (unreported)

Tax Year 2025

## **Driving Directions:**

From the intersection of Patriot Avenue & County Road 17 South of Pequot Lakes, take County Road 17 for 6.2 miles, turn right onto County Road 1, go 2 miles, turn left onto 48th Street SW to the address 3436. The 25 acres will be across the road from the address on your left.