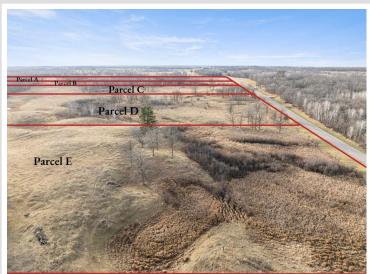

## **Description:**

Explore 25 acres of beautiful and diverse terrain that includes a mix of open meadows and wooded areas with rolling hills. This property features multiple excellent building sites and offers access from a paved township road, 48th Street SW. This property presents a prime opportunity for building, recreation, or investment. For detailed information on the location and topography, please refer to the aerial maps. Embrace the potential of this unique piece of land!