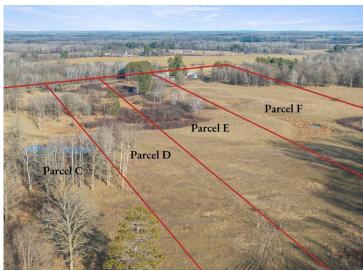

## **Description:**

Explore 25 acres of beautiful and diverse terrain that includes a mix of open meadows and wooded areas with rolling hills. This property features multiple excellent building sites and offers access from a paved township road, 48th Street SW. This property presents a prime opportunity for building, recreation, or investment. For detailed information on the location and topography, please refer to the aerial maps. Embrace the potential of this unique piece of land!