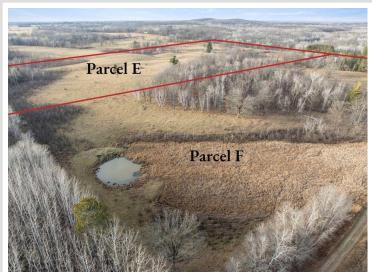

## **Description:**

Discover 25 acres of stunning, varied terrain featuring a mix of open meadows and wooded land with rolling hillsides. This property boasts a variety of excellent building sites and access off a paved township road, 48th St SW. This property is a prime opportunity for building, recreation, or investment. For detailed location and topography, please refer to the aerial maps. Embrace the potential of this unique piece of land!