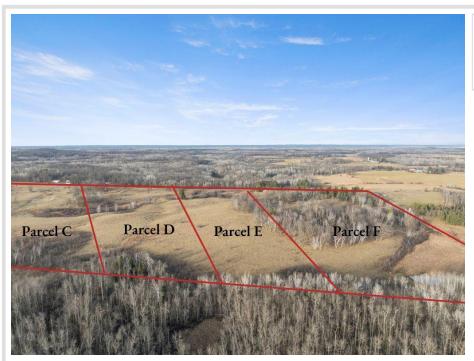

## **Description:**

Discover 25 acres of stunning, varied terrain featuring a mix of open meadows and wooded land with rolling hillsides. This property boasts a variety of excellent building sites and access off a paved township road, 48th St SW. This property is a prime opportunity for building, recreation, or investment. For detailed location and topography, please refer to the aerial maps. Embrace the potential of this unique piece of land!

## **Additional Details:**

Lot Acres 25

Lot Dimensions 660 x 1638

School District 2174

Taxes (unreported)
Taxes with Assessments (unreported)

Tax Year 2025