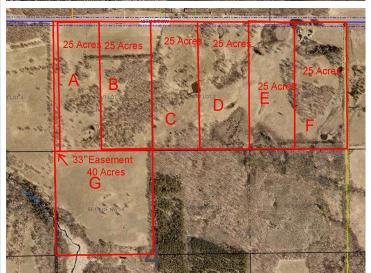

## **Description:**

Discover 25 acres of stunning, varied terrain featuring a mix of open meadows and wooded land with rolling hillsides. This property boasts a variety of excellent building sites and access off a paved township road, 48th St SW. This property is a prime opportunity for building, recreation, or investment. For detailed location and topography, please refer to the aerial maps. Embrace the potential of this unique piece of land!

## **Additional Details:**

Lot Acres 25

Lot Dimensions 660 x 1638

School District 2174

Taxes (unreported)
Taxes with Assessments (unreported)

Tax Year 2025