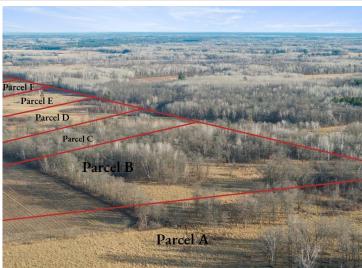

## **Description:**

Discover 25 acres of stunning, varied terrain featuring a mix of open meadows and wooded land with rolling hillsides. This property boasts a variety of excellent building sites and access off a paved township road, 48th St SW. This property is a prime opportunity for building, recreation, or investment. For detailed location and topography, please refer to the aerial maps. Embrace the potential of this unique piece of land!