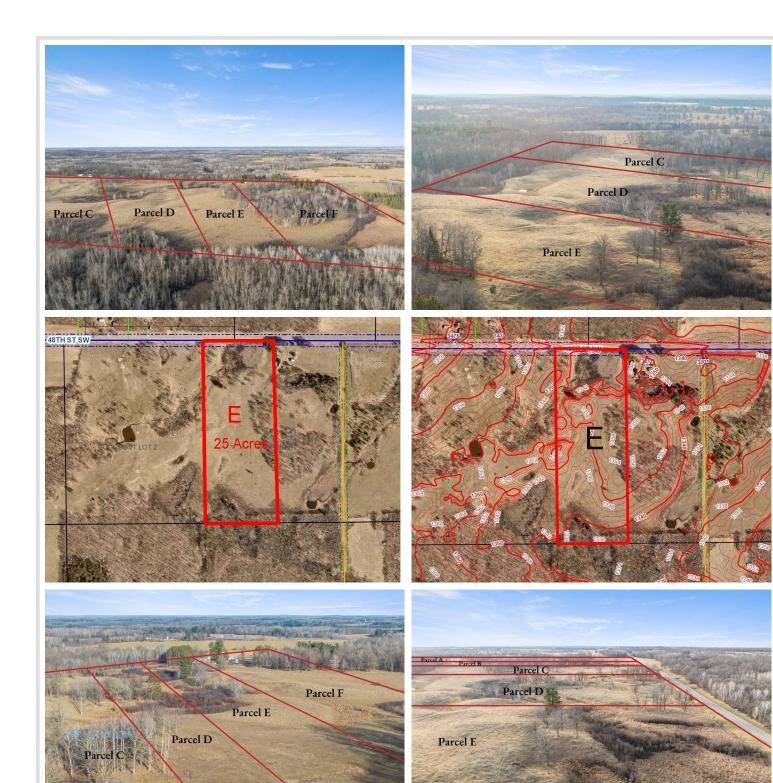

## **Description:**

Discover 25 acres of stunning, varied terrain featuring a mix of open meadows and wooded land with rolling hillsides. This property boasts a variety of excellent building sites and access off a paved township road, 48th St SW. This property is a prime opportunity for building, recreation, or investment. For detailed location and topography, please refer to the aerial maps. Embrace the potential of this unique piece of land!

## **Additional Details:**

Lot Acres 25

Lot Dimensions 660 x 1638

School District 2174

Taxes (unreported)
Taxes with Assessments (unreported)

Tax Year 2025