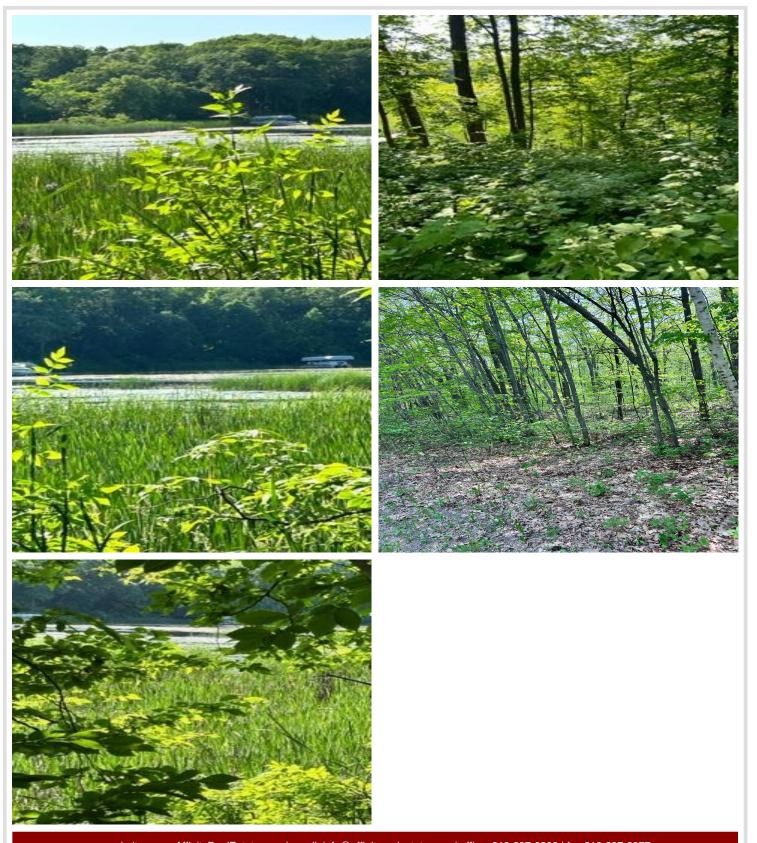

## **Description:**

A must see! Lake lot on beautiful Fawn Lake to build your dream home on. Close to lots of entertainment and great food. Amazing area to enjoy year around from boating/water sports/wheelering/biking/snow sports/etc Come check it out and see for yourself.

## **Additional Details:**

Lot Acres 0.46

Lot Dimensions 373.9x77.7x361x107

School District 2170
Taxes \$346
Taxes with Assessments \$346
Tax Year 2023