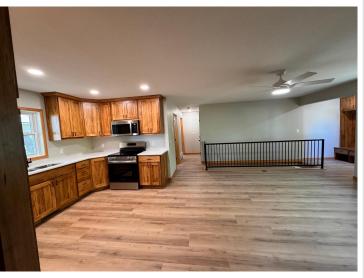

## **Description:**

Basically Brand New 4 Bedroom, 2 Bath Home with Attached 2-Stall Garage! This stunning 4 bedroom, 2 bath home has been completely reimagined and moved to its current location—essentially brand new from top to bottom! Enjoy total peace of mind with all-new plumbing, HVAC, electrical, siding, windows, and roof. Step inside to a beautifully finished interior featuring open floor plan with custom Amish cabinetry with Quartz countertops, brand new appliances, and modern flooring throughout. The spacious bedrooms offer generous closets, paneled doors, and tall ceilings in the basement, creating a bright, open feel in every room. A new deck off the entryway provides a warm welcome, while the entry features built-in storage to keep your home organized from the start. The attached 2-stall garage adds convenience and practicality, completing this move-in-ready package.