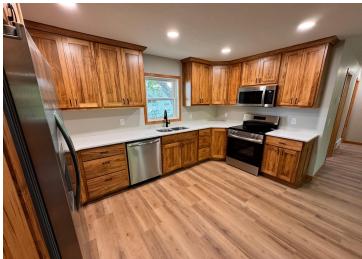

## **Description:**

Basically Brand New 4 Bedroom, 2 Bath Home with Attached 2-Stall Garage! This stunning 4 bedroom, 2 bath home has been completely reimagined and moved to its current location—essentially brand new from top to bottom! Enjoy total peace of mind with all-new plumbing, HVAC, electrical, siding, windows, and roof. Step inside to a beautifully finished interior featuring open floor plan with custom Amish cabinetry with Quartz countertops, brand new appliances, and modern flooring throughout. The spacious bedrooms offer generous closets, paneled doors, and tall ceilings in the basement, creating a bright, open feel in every room. A new deck off the entryway provides a warm welcome, while the entry features built-in storage to keep your home organized from the start. The attached 2-stall garage adds convenience and practicality, completing this move-in-ready package.