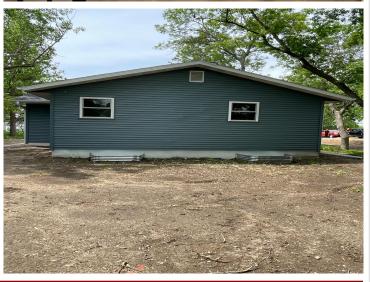

## **Description:**

Basically Brand New 4 Bedroom, 2 Bath Home with Attached 2-Stall Garage! This stunning 4 bedroom, 2 bath home has been completely reimagined and moved to its current location—essentially brand new from top to bottom! Enjoy total peace of mind with all-new plumbing, HVAC, electrical, siding, windows, and roof. Step inside to a beautifully finished interior featuring open floor plan with custom Amish cabinetry with Quartz countertops, brand new appliances, and modern flooring throughout. The spacious bedrooms offer generous closets, paneled doors, and tall ceilings in the basement, creating a bright, open feel in every room. A new deck off the entryway provides a warm welcome, while the entry features built-in storage to keep your home organized from the start. The attached 2-stall garage adds convenience and practicality, completing this move-in-ready package.