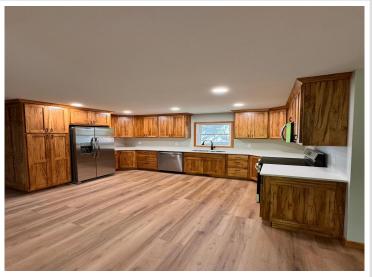

## **Description:**

Basically Brand New 4 Bedroom, 2 Bath Home with Attached 2-Stall Garage! This stunning 4 bedroom, 2 bath home has been completely reimagined and moved to its current location—essentially brand new from top to bottom! Enjoy total peace of mind with all-new plumbing, HVAC, electrical, siding, windows, and roof. Step inside to a beautifully finished interior featuring open floor plan with custom Amish cabinetry with Quartz countertops, brand new appliances, and modern flooring throughout. The spacious bedrooms offer generous closets, paneled doors, and tall ceilings in the basement, creating a bright, open feel in every room. A new deck off the entryway provides a warm welcome, while the entry features built-in storage to keep your home organized from the start. The attached 2-stall garage adds convenience and practicality, completing this move-in-ready package.