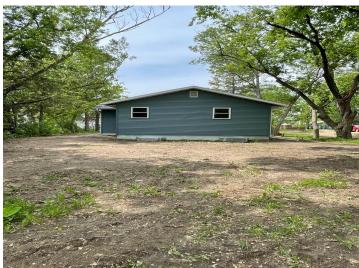

MLS 6731943 Residential

\$316,900

1,522 sq ft 4 bedrooms 2 baths

407 Park Street Alexandria MN 56308

Status: Pending

## **Description:**

Basically Brand New 4 Bedroom, 2 Bath Home with Attached 2-Stall Garage! This stunning 4 bedroom, 2 bath home has been completely reimagined and moved to its current location—essentially brand new from top to bottom! Enjoy total peace of mind with all-new plumbing, HVAC, electrical, siding, windows, and roof. Step inside to a beautifully finished interior featuring open floor plan with custom Amish cabinetry with Quartz countertops, brand new appliances, and modern flooring throughout. The spacious bedrooms offer generous closets, paneled doors, and tall ceilings in the basement, creating a bright, open feel in every room. A new deck off the entryway provides a warm welcome, while the entry features built-in storage to keep your home organized from the start. The attached 2-stall garage adds convenience and practicality, completing this move-in-ready package.