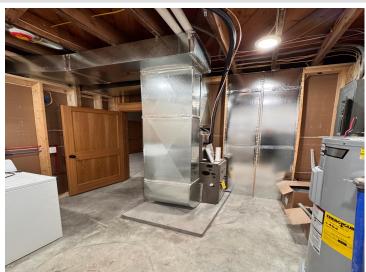

## **Additional Features:**

Basement: Daylight/Lookout Windows, Drain Tiled, Drainage System, Egress Window(s), Finished, Full, Concrete, Storage Space, Sump Basket, Sump Pump Fuel: Natural Gas Garage: 2 Heat: Forced Air Sewer: City Sewer/Connected Water: City Water/Connected Air Conditioning: Central Air