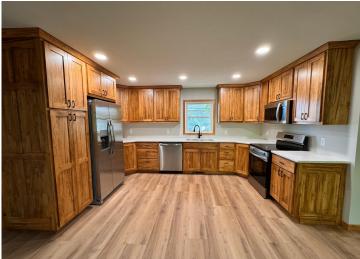

## **Description:**

Basically Brand New 4 Bedroom, 2 Bath Home with Attached 2-Stall Garage! This stunning 4 bedroom, 2 bath home has been completely reimagined and moved to its current location—essentially brand new from top to bottom! Enjoy total peace of mind with all-new plumbing, HVAC, electrical, siding, windows, and roof. Step inside to a beautifully finished interior featuring open floor plan with custom Amish cabinetry with Quartz countertops, brand new appliances, and modern flooring throughout. The spacious bedrooms offer generous closets, paneled doors, and tall ceilings in the basement, creating a bright, open feel in every room. A new deck off the entryway provides a warm welcome, while the entry features built-in storage to keep your home organized from the start. The attached 2-stall garage adds convenience and practicality, completing this move-in-ready package.